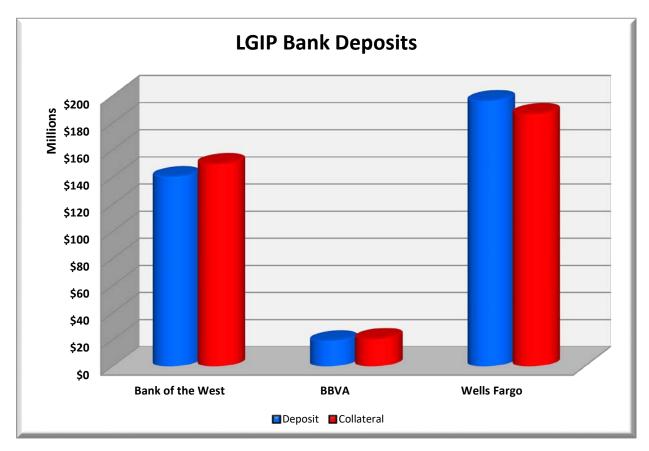

### 16. Collateral Report on Agency Deposits & CDs

Mr. Garduño presented highlights of the Collateral Report on Agency Deposits and CDs.