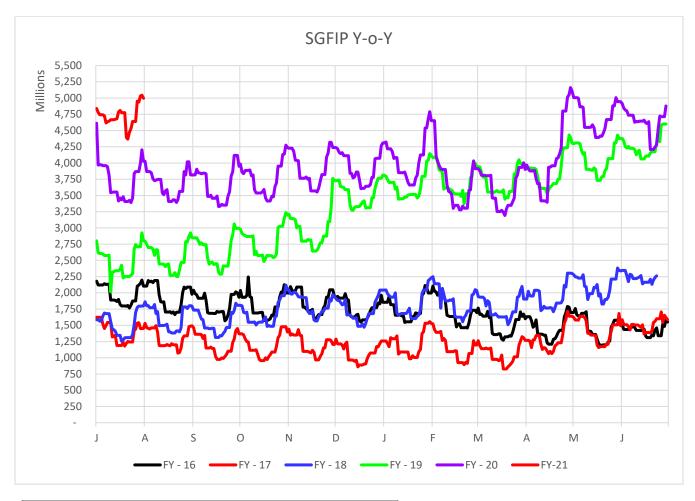

Source: QED

- The General Fund Pool's investment earnings were lower by more than \$2.5 million vs. the same period in FY'20. Balances were \$1.1 billion higher at the end of July 2020 vs. the prior year, as the state general fund still held about \$1.0 billion in CARES Act funds received from the federal government. At the end of July FY'21 interest rates were 1.75% to 2.00% lower than the previous year, materially reducing earnings.
- The Bond Proceeds Pool's investment earnings were lower by \$350,000 vs. FY'20. The market values of the Pools ended the month collectively higher than the previous year by \$275 million as the proceeds of the sale of the sponge notes were deposited into the Taxable pool.
- The LGIP investment earnings vs. the same period in FY'20 were lower by more than \$1.4 million. Balances were ~\$170 million higher vs. the previous year, however, the reduction in income earned is due to lower short term investment rates.
- The Severance Tax Bonding Fund earnings were about \$97,000 lower vs. FY'20. The balances in the Fund were lower by \$55 million vs. the prior year, and short term interest rates were lower, resulting in reduced earnings.