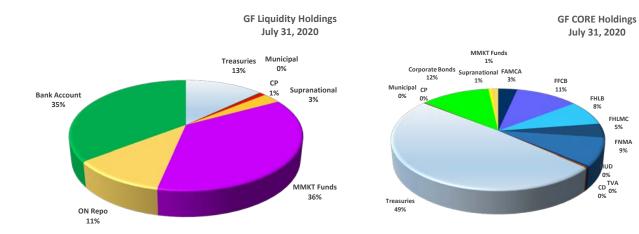

### NM State Treasurer Office Security Holding by Portfolio July 31, 2020

|                  |               |               | 50.1 <i>y</i> 51.) 2 | 020              |            |             |               |       |
|------------------|---------------|---------------|----------------------|------------------|------------|-------------|---------------|-------|
|                  |               | Val           | ues are based on p   | osition holdings |            |             |               |       |
|                  | <u>GF LIQ</u> | GF CORE       | BPIP TE              | BPIP TX          | <u>STB</u> | <u>LGIP</u> | STO Holdings  |       |
| Porfolio Balance | 2,204,098,523 | 2,751,288,220 | 361,601,842          | 915,592,370      | 27,614,586 | 979,812,534 | 7,240,008,074 |       |
| Agency           | -             | 1,004,782,000 | 70,000,000           | 366,722,000      | -          | 185,455,000 | 1,626,959,000 | 22.5% |
| FAMCA            | -             | 93,380,000    | 5,000,000            | 10,000,000       | -          | -           | 108,380,000   | 1.5%  |
| FFCB             | -             | 307,417,000   | 10,000,000           | 155,882,000      | -          | 91,705,000  | 565,004,000   | 7.8%  |
| FHLB             | -             | 221,985,000   | 5,000,000            | 54,000,000       | -          | 51,000,000  | 331,985,000   | 4.6%  |
| FHLMC            | -             | 125,000,000   | 20,000,000           | 41,000,000       | -          | 30,750,000  | 216,750,000   | 3.0%  |
| FNMA             | -             | 241,000,000   | 30,000,000           | 89,500,000       | -          | 12,000,000  | 372,500,000   | 5.1%  |
| REFCORP          | -             | -             | -                    | 16,340,000       | -          | -           | 16,340,000    | 0.2%  |
| HUD              | -             | 8,000,000     | -                    | -                | -          | -           | 8,000,000     | 0.1%  |
| TVA              | -             | 8,000,000     | -                    | -                | -          | -           | 8,000,000     | 0.1%  |
| СР               | 18,000,000    | 2,550,000     | 2,485,000            | -                | 1,800,000  | -           | 24,835,000    | 0.3%  |
| Corporate Bonds  | -             | 339,351,000   | 17,755,000           | 58,736,000       | -          | -           | 415,842,000   | 5.7%  |
| CD               | -             | 3,500,000     | -                    | 6,200,000        | -          | -           | 9,700,000     | 0.1%  |
| Treasuries       | 285,000,000   | 1,349,600,000 | 240,000,000          | 375,000,000      | 8,300,000  | 407,520,000 | 2,665,420,000 | 36.8% |
| Municipal        | 6,670,000     | 3,250,000     | 250,000              | 250,000          | 2,800,000  | -           | 13,220,000    | 0.2%  |
| Supranational    | 66,435,000    | 16,000,000    | -                    | -                | 500,000    | 30,000,000  | 112,935,000   | 1.6%  |
| MMKT(LGIP)       | -             | -             | -                    | -                | 702,313    | -           | 702,313       | 0.0%  |
| MMKT Fund        | 798,474,263   | 32,255,220    | 31,076,677           | 108,684,370      | -          | -           | 970,490,530   | 13.4% |
| ON Repo          | 248,642,560   | -             | -                    | -                | 3,744,988  | -           | 252,387,548   | 3.5%  |
| TERM Repo        | -             | -             | -                    | -                | -          | -           | -             | 0.0%  |
| Bank Account     | 780,876,699   | -             | 35,165               | -                | 9,767,286  | 356,837,534 | 1,147,516,683 | 15.8% |