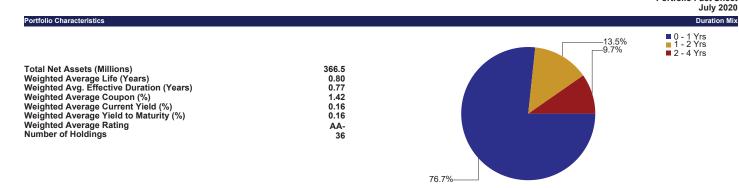

| 2,484,487.27                                      | 0.00                                 | 0.00                                      | 2,484,487.27                                      | 0.68%     |
| Total Short T<br>Total USD<br>Total P 09335 |                       | ents                                            |                        | 52,485,000.00<br>361,601,841.94<br>361,601,841.94 | 52,461,493.17<br>362,309,142.26 |                 | 52,472,309.47<br>365,294,877.46 | 52,461,493.17<br>362,309,142.26<br>362,309,142.26 | 52,472,309.47<br>365,294,877.46<br>365,294,877.46 | 0.00<br>1,158,300.60<br>1,158,300.60 | 10,816.30<br>2,985,735.20<br>2,985,735.20 | 52,472,309.47<br>366,453,178.06<br>366,453,178.06 |           |

Tax Exempt Bond Proceeds (10933500)

Portfolio Fact Sheet



Cash And Cash Equivalent Fixed Income Top Ten Portfolio Holdings



| Security ID | Security Name                                           | % of<br>Assets | Coupon<br>Rate | Maturity<br>Date |
|-------------|---------------------------------------------------------|----------------|----------------|------------------|
| 38141W273   | GOLDMAN SACHS TRUST FINL SQUARE GOVT FD INSTL CL        | 8.48%          | 0.13           | 3/8/2020         |
| 912828WG1   | UNITED STATES OF AMERICA 2.250% 2021-04-30              | 5.58%          | 2.25           | 30/4/2021        |
| 912828Q37   | UNITED STATES OF AMERICA TREAS NOTE 1.375% 2021-03-31   | 5.52%          | 1.25           | 31/3/2021        |
| 9128283Q1   | TWEB WHEN ISSUED UNITED STATES 3 YEAR 2.000% 2021-01-15 | 5.51%          | 2.00