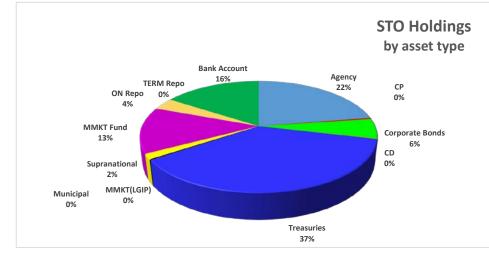

### NM State Treasurer Office Security Holding by Portfolio July 31, 2020

|                  |               |               | 50.1 <i>y</i> 51.) 2 | 020              |            |             |               |       |
|------------------|---------------|---------------|----------------------|------------------|------------|-------------|---------------|-------|
|                  |               | Val           | ues are based on p   | osition holdings |            |             |               |       |
|                  | <u>GF LIQ</u> | GF CORE       | BPIP TE              | BPIP TX          | <u>STB</u> | <u>LGIP</u> | STO Holdings  |       |
| Porfolio Balance | 2,204,098,523 | 2,751,288,220 | 361,601,842          | 915,592,370      | 27,614,586 | 979,812,534 | 7,240,008,074 |       |
| Agency           | -             | 1,004,782,000 | 70,000,000           | 366,722,000      | -          | 185,455,000 | 1,626,959,000 | 22.5% |
| FAMCA            | -             | 93,380,000    | 5,000,000            | 10,000,000       | -          | -           | 108,380,000   | 1.5%  |
| FFCB             | -             | 307,417,000   | 10,000,000           | 155,882,000      | -          | 91,705,000  | 565,004,000   | 7.8%  |
| FHLB             | -             | 221,985,000   | 5,000,000            | 54,000,000       | -          | 51,000,000  | 331,985,000   | 4.6%  |
| FHLMC            | -             | 125,000,000   | 20,000,000           | 41,000,000       | -          | 30,750,000  | 216,750,000   | 3.0%  |
| FNMA             | -             | 241,000,000   | 30,000,000           | 89,500,000       | -          | 12,000,000  | 372,500,000   | 5.1%  |
| REFCORP          | -             | -             | -                    | 16,340,000       | -          | -           | 16,340,000    | 0.2%  |
| HUD              | -             | 8,000,000     | -                    | -                | -          | -           | 8,000,000     | 0.1%  |
| TVA              | -             | 8,000,000     | -                    | -                | -          | -           | 8,000,000     | 0.1%  |
| СР               | 18,000,000    | 2,550,000     | 2,485,000            | -                | 1,800,000  | -           | 24,835,000    | 0.3%  |
| Corporate Bonds  | -             | 339,351,000   | 17,755,000           | 58,736,000       | -          | -           | 415,842,000   | 5.7%  |
| CD               | -             | 3,500,000     | -                    | 6,200,000        | -          | -           | 9,700,000     | 0.1%  |
| Treasuries       | 285,000,000   | 1,349,600,000 | 240,000,000          | 375,000,000      | 8,300,000  | 407,520,000 | 2,665,420,000 | 36.8% |
| Municipal        | 6,670,000     | 3,250,000     | 250,000              | 250,000          | 2,800,000  | -           | 13,220,000    | 0.2%  |
| Supranational    | 66,435,000    | 16,000,000    | -                    | -                | 500,000    | 30,000,000  | 112,935,000   | 1.6%  |
| MMKT(LGIP)       | -             | -             | -                    | -                | 702,313    | -           | 702,313       | 0.0%  |
| MMKT Fund        | 798,474,263   | 32,255,220    | 31,076,677           | 108,684,370      | -          | -           | 970,490,530   | 13.4% |
| ON Repo          | 248,642,560   | -             | -                    | -                | 3,744,988  | -           | 252,387,548   | 3.5%  |
| TERM Repo        | -             | -             | -                    | -                | -          | -           | -             | 0.0%  |
| Bank Account     | 780,876,699   | -             | 35,165               | -                | 9,767,286  | 356,837,534 | 1,147,516,683 | 15.8% |