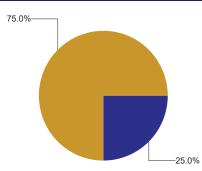

#### **Table 4 - Relative Performance of STO Funds**

|                                    | Perfor          | mance <sup>5</sup> |
|------------------------------------|-----------------|--------------------|
| <u>Fund</u>                        | <u>3 Months</u> | <u>12 Months</u>   |
| General Fund Liquidity             | 0.08%           | 1.37%              |
| S&P Government Pools Index (Gross) | <u>0.09%</u>    | <u>1.43%</u>       |
| Relative Performance (BPs)         | (0.01)%         | (0.06)%            |
|                                    |                 |                    |
| General Fund CORE                  | 0.51%           | 4.71%              |
| BAML 0-5 US Treasury               | 0.29%           | <u>4.84%</u>       |
| Relative Performance (BPs)         | 0.22%           | (0.13)%            |
|                                    |                 |                    |
| Bond Proceeds - Tax Exempt         | 0.15%           | 2.39%              |
| Blended Index                      | <u>0.05%</u>    | <u>2.96%</u>       |
| Relative Performance (BPs)         | 0.10%           | (0.57)%            |
|                                    |                 |                    |
| Bond Proceeds – Taxable            | 0.32%           | 3.30%              |
| BAML 0-3 US Treasury               | <u>0.14%</u>    | <u>3.60%</u>       |
| Relative Performance (BPs)         | 0.18%           | (0.30)%            |
|                                    |                 |                    |
| Local Government Investment Pool   | 0.08%           | 1.39%              |
| S&P Government Pools Index (Gross) | 0.09%           | <u>1.43%</u>       |
| Relative Performance (BPs)         | (0.01)%         | (0.04)%            |
|                                    | -               | -                  |
| Severance Tax Bonding Fund         | 0.10%           | 1.48%              |
| S&P Government Pools Index (Gross) | 0.09%           | 1.43%              |
| Relative Performance (BPs)         | 0.01%           | 0.05%              |
|                                    |                 |                    |