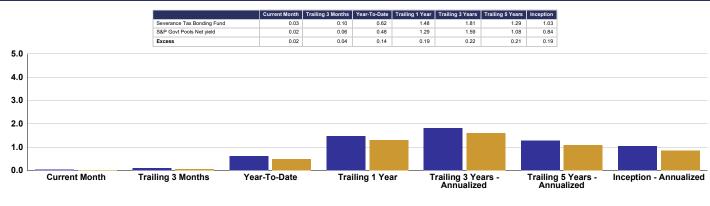

#### 12. Portfolio Summary—Severance Tax Bonding Fund

Ms. Hanges presented highlights of the Severance Tax Bonding Fund Portfolio Summary.

#### Severance Tax Bonding Fund

|                          |       |            |                     | Unrealized       | 12-Month     |                |              | Relative    |    |           | С  | hange in     |           |                    | Change in |        |         |
|--------------------------|-------|------------|---------------------|------------------|--------------|----------------|--------------|-------------|----|-----------|----|--------------|-----------|--------------------|-----------|--------|---------|
|                          |       | Cost Basis | <br>Market Value    | <br>Gain/Loss    | Total Return | Benchmark      | Index Return | Performance | E  | arnings   | G  | ain/Loss     | Total     | <br>Earnings       | Gain/Loss | Tot    | tal     |
| STBF                     | \$    | 27,608,219 | \$<br>27,609,523    | \$<br>1,304      | 1.48%        | S&P LGIP Gross | 1.43%        | 0.05%       | \$ | 4,381     | \$ | 1,316 \$     | 5,696     | \$<br>4,381 \$     | 1,316     | \$     | 5,696   |
| Estimated Totals (all fu | ınds) |            | \$<br>7,453,057,310 | \$<br>95,658,359 |              |                |              |             | \$ | 6,290,094 | \$ | (166,606) \$ | 6,123,488 | \$<br>6,290,094 \$ | (166,606) | \$ 6,1 | L23,488 |