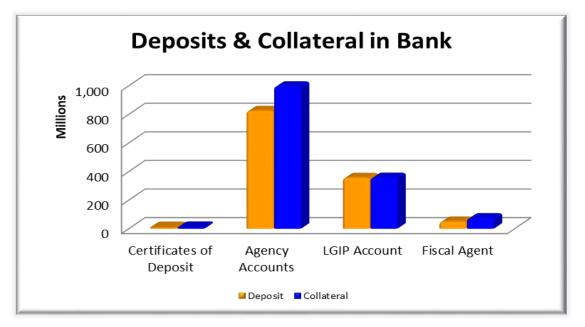

### 16. Collateral Report on Agency Deposits & CDs

Mr. Garduño presented highlights of the Collateral Report on Agency Deposits and CDs.