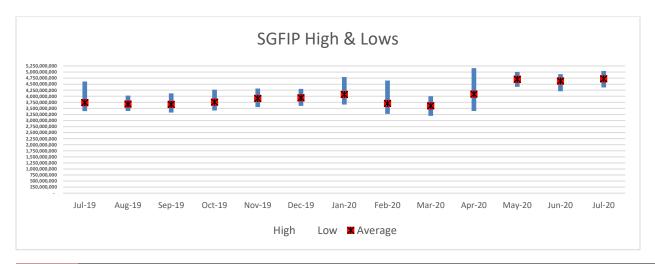

Source: QED

- The General Fund Pool's investment earnings were lower by more than \$2.5 million vs. the same period in FY'20. Balances were \$1.1 billion higher at the end of July 2020 vs. the prior year, as the state general fund still held about \$1.0 billion in CARES Act funds received from the federal government. At the end of July FY'21 interest rates were 1.75% to 2.00% lower than the previous year, materially reducing earnings.
- The Bond Proceeds Pool's investment earnings were lower by \$350,000 vs. FY'20. The market values of the Pools ended the month collectively higher than the previous year by \$275 million as the proceeds of the sale of the sponge notes were deposited into the Taxable pool.
- The LGIP investment earnings vs. the same period in FY'20 were lower by more than \$1.4 million. Balances were ~\$170 million higher vs. the previous year, however, the reduction in income earned is due to lower short term investment rates.
- The Severance Tax Bonding Fund earnings were about \$97,000 lower vs. FY'20. The balances in the Fund were lower by \$55 million vs. the prior year, and short term interest rates were lower, resulting in reduced earnings.