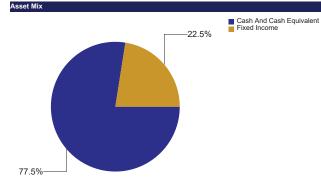

#### Local Government Investment Pool (LGIP)

|                   |                   |              | Unrealized | 12-Month     |                |              | Relative    |            | Change in      |         |    |            | Change in      |         |
|-------------------|-------------------|--------------|------------|--------------|----------------|--------------|-------------|------------|----------------|---------|----|------------|----------------|---------|
|                   | Cost Basis        | Market Value | Gain/Loss  | Total Return | Benchmark      | Index Return | Performance | Earnings   | Gain/Loss      | Total   | E  | arnings    | Gain/Loss      | Total   |
| LGIP (See Note 5) | \$ 979,692,918 \$ | 979,805,465  | \$ 112,547 | 1.39%        | S&P LGIP Gross | 1.43%        | -0.04%      | \$ 245,214 | \$ (20,128) \$ | 225,086 | \$ | 245,214 \$ | \$ (20,128) \$ | 225,086 |

### NM State Treasurer Office Security Holding by Portfolio July 31, 2020

|                  |               |               | 50.1 <i>y</i> 51.) 2 | 020              |            |             |               |       |
|------------------|---------------|---------------|----------------------|------------------|------------|-------------|---------------|-------|
|                  |               | Val           | ues are based on p   | osition holdings |            |             |               |       |
|                  | <u>GF LIQ</u> | GF CORE       | BPIP TE              | BPIP TX          | <u>STB</u> | <u>LGIP</u> | STO Holdings  |       |
| Porfolio Balance | 2,204,098,523 | 2,751,288,220 | 361,601,842          | 915,592,370      | 27,614,586 | 979,812,534 | 7,240,008,074 |       |
| Agency           | -             | 1,004,782,000 | 70,000,000           | 366,722,000      | -          | 185,455,000 | 1,626,959,000 | 22.5% |
| FAMCA            | -             | 93,380,000    | 5,000,000            | 10,000,000       | -          | -           | 108,380,000   | 1.5%  |
| FFCB             | -             | 307,417,000   | 10,000,000           | 155,882,000      | -          | 91,705,000  | 565,004,000   | 7.8%  |
| FHLB             | -             | 221,985,000   | 5,000,000            | 54,000,000       | -          | 51,000,000  | 331,985,000   | 4.6%  |
| FHLMC            | -             | 125,000,000   | 20,000,000           | 41,000,000       | -          | 30,750,000  | 216,750,000   | 3.0%  |
| FNMA             | -             | 241,000,000   | 30,000,000           | 89,500,000       | -          | 12,000,000  | 372,500,000   | 5.1%  |
| REFCORP          | -             | -             | -                    | 16,340,000       | -          | -           | 16,340,000    | 0.2%  |
| HUD              | -             | 8,000,000     | -                    | -                | -          | -           | 8,000,000     | 0.1%  |
| TVA              | -             | 8,000,000     | -                    | -                | -          | -           | 8,000,000     | 0.1%  |
| СР               | 18,000,000    | 2,550,000     | 2,485,000            | -                | 1,800,000  | -           | 24,835,000    | 0.3%  |
| Corporate Bonds  | -             | 339,351,000   | 17,755,000           | 58,736,000       | -          | -           | 415,842,000   | 5.7%  |
| CD               | -             | 3,500,000     | -                    | 6,200,000        | -          | -           | 9,700,000     | 0.1%  |
| Treasuries       | 285,000,000   | 1,349,600,000 | 240,000,000          | 375,000,000      | 8,300,000  | 407,520,000 | 2,665,420,000 | 36.8% |
| Municipal        | 6,670,000     | 3,250,000     | 250,000              | 250,000          | 2,800,000  | -           | 13,220,000    | 0.2%  |
| Supranational    | 66,435,000    | 16,000,000    | -                    | -                | 500,000    | 30,000,000  | 112,935,000   | 1.6%  |
| MMKT(LGIP)       | -             | -             | -                    | -                | 702,313    | -           | 702,313       | 0.0%  |
| MMKT Fund        | 798,474,263   | 32,255,220    | 31,076,677           | 108,684,370      | -          | -           | 970,490,530   | 13.4% |
| ON Repo          | 248,642,560   | -             | -                    | -                | 3,744,988  | -           | 252,387,548   | 3.5%  |
| TERM Repo        | -             | -             | -                    | -                | -          | -           | -             | 0.0%  |
| Bank Account     | 780,876,699   | -             | 35,165               | -                | 9,767,286  | 356,837,534 | 1,147,516,683 | 15.8% |