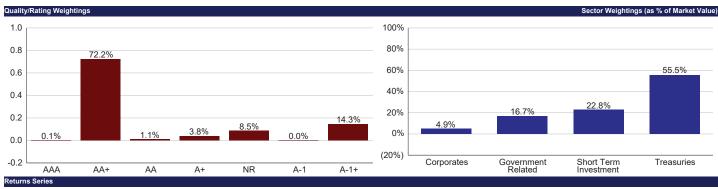

#### Bond Proceeds Investment Pool (BPIP)

|             |                     |                  | Unrealized | 12-Month      |                      |              | Relative      |              | Change in       |           |              | Change in       |           |
|-------------|---------------------|------------------|------------|---------------|----------------------|--------------|---------------|--------------|-----------------|-----------|--------------|-----------------|-----------|
| Sub-Account | Cost Basis          | Market Value     | Gain/Loss  | Total Return  | Benchmark            | Index Return | Performance   | Earnings     | Gain/Loss       | Total     | Earnings     | Gain/Loss       | Total     |
| Tax-Exempt  | \$ 362,309,142 \$   | 365,294,877 \$   | 2,985,735  | 2.39%         | ICE Treasury Blended | 2.96%        | -0.57%        | \$ 425,723   | \$ (208,506) \$ | 217,216   | \$ 425,723   | \$ (208,506) \$ | 217,216   |
| Taxable     | 918,624,066         | 928,626,803      | 10,002,737 | <u>3.30</u> % | ICE Treasury 0-3     | <u>3.60%</u> | <u>-0.30%</u> | 796,286      | \$ 79,552       | 875,838   | \$ 796,286   | \$ 79,552       | 875,838   |
| Totals      | \$ 1,280,933,208 \$ | 1,293,921,680 \$ | 12,988,472 | 3.04%         | Blended              | 3.42%        | -0.38%        | \$ 1,222,009 | \$ (128,955) \$ | 1,093,054 | \$ 1,222,009 | \$ (128,955) \$ | 1,093,054 |