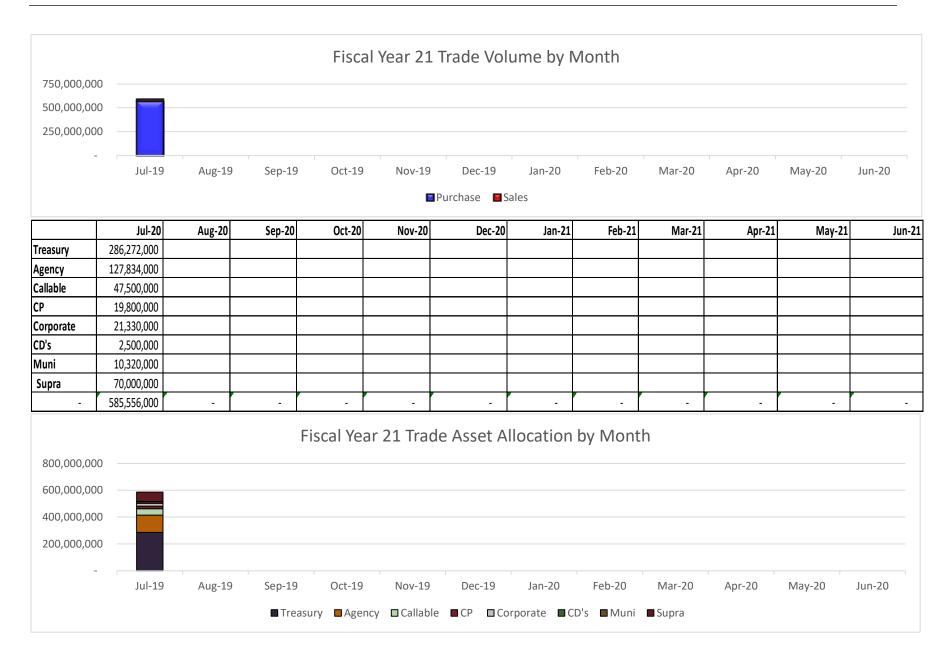

#### During the month of July

Table 1 - Primary/Secondary Market Volume – July 2020

| Primary Bond Volume   | \$392,641,000        | 67%        |
|-----------------------|----------------------|------------|
| Secondary Bond Volume | <u>\$192,915,000</u> | <u>33%</u> |
| Total                 | \$585,556,000        | 100%       |
| Source: QED           |                      |            |

#### Table 4 – Securities Trades – July 2020

| Quantity  |    | Par-Value   | Cost/Proceeds | Realized<br>Gain/Loss |
|-----------|----|-------------|---------------|-----------------------|
| Purchases | 49 | 570,206,000 | 570,646,103   | 0                     |
| Sales     | 2  | 15,350,000  | 15,354,895    | 4,679                 |
| Totals:   | 51 | 585,556,000 | 586,000,997   | 4,679                 |