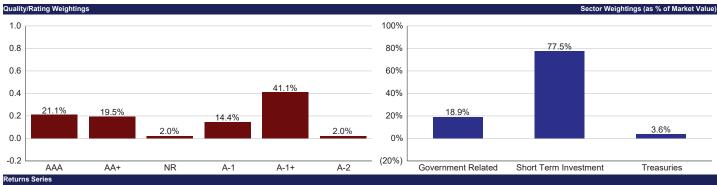

#### Local Government Investment Pool (LGIP)

|                   |                   |              | Unrealized | 12-Month     |                |              | Relative    |            | Change in      |         |    |            | Change in      |         |
|-------------------|-------------------|--------------|------------|--------------|----------------|--------------|-------------|------------|----------------|---------|----|------------|----------------|---------|
|                   | Cost Basis        | Market Value | Gain/Loss  | Total Return | Benchmark      | Index Return | Performance | Earnings   | Gain/Loss      | Total   | E  | arnings    | Gain/Loss      | Total   |
| LGIP (See Note 5) | \$ 979,692,918 \$ | 979,805,465  | \$ 112,547 | 1.39%        | S&P LGIP Gross | 1.43%        | -0.04%      | \$ 245,214 | \$ (20,128) \$ | 225,086 | \$ | 245,214 \$ | \$ (20,128) \$ | 225,086 |

### July 31, 2020

|                            |            | July               | , 2020                           |                                  |               |                  |
|----------------------------|------------|--------------------|----------------------------------|----------------------------------|---------------|------------------|
|                            | Percentage | State General Fund | Bond Proceeds<br>Investment Pool | Bond Proceeds<br>Investment Pool | Severance Tax | Local Government |
|                            | Allowed    | Investment Pool    | Tax Exempt                       | Taxable                          | Bonding Fund  | Investment Pool  |
| US Treasury                | 100%       | 33%                | 66%                              | 41%                              | 30%           | 42%              |
| US Agency                  | 100%       | 20%                | 19%                              | 40%                              | 0%            | 19%              |
| Primary                    | 100/0      | 2070               | 1370                             | 4070                             | 0,0           | 1370             |
| FNMA                       | 35%        | 5%                 | 8%                               | 10%                              | 0%            | 1%               |
| FHLMC                      | 35%        | 3%                 | 6%                               | 4%                               | 0%            | 3%               |
| FFCB                       | 35%        | 6%                 | 3%                               | 17%                              | 0%            | 9%               |
| FHLB                       | 35%        | 4%                 | 1%                               | 6%                               | 0%            | 5%               |
| Secondary                  |            |                    | _/-                              | •/-                              | •/-           | •                |
| FAMAC                      | 5%         | 2%                 | 1%                               | 1%                               | 0%            | 0%               |
| TVA                        | 10%        | 0%                 | 0%                               | 0%                               | 0%            | 0%               |
| FICO                       | 5%         | 0%                 | 0%                               | 0%                               | 0%            | 0%               |
| HUD                        | 5%         | 0%                 | 0%                               | 0%                               | 0%            | 0%               |
| PEFCO                      | 5%         | 0%                 | 0%                               | 0%                               | 0%            | 0%               |
| REFCORP                    | 5%         | 0%                 | 0%                               | 2%                               | 0%            | 0%               |
| US Agency MBS              | 25%        |                    |                                  |                                  |               |                  |
| Bank Demand Deposits       | 100%       | 16%                | 0%                               | 0%                               | 35%           | 36%              |
| Per Issuer                 |            |                    |                                  |                                  |               |                  |
| Bank of the West           | 25%        | 9%                 | 0%                               | 0%                               | 24%           | 14%              |
| BBVA Compass               | 25%        | 5%                 | 0%                               | 0%                               | 11%           | 2%               |
| Wells Fargo Bank           | 25%        | 0%                 | 0%                               | 0%                               | 0%            | 20%              |
| Washington Federal         | 25%        | 1%                 | 0%                               | 0%                               | 0%            | 0%               |
| Certifiacte of Deposit     | \$400mm    |                    |                                  |                                  |               |                  |
| Link Deposit               | \$40mm     |                    |                                  |                                  |               |                  |
| CP, Corp, & ABS            | 40%        |                    |                                  |                                  |               |                  |
| Commercial Paper           |            | 0%                 | 1%                               | 0%                               | 7%            | 0%               |
| Corporate Bonds            |            | 21%                | 5%                               | 6%                               | 0%            | 0%               |
| Assest Backed              |            | 0%                 | 0%                               | 0%                               | 0%            | 0%               |
| NM LGIP                    | 100%       | 0%                 | 0%                               | 0%                               | 0%            | 0%               |
| MMKT Funds                 | 25%        | 17%                | 9%                               | 12%                              | 0%            | 0%               |
| Supranational              | 15%        | 2%                 | 0%                               | 0%                               | 2%            | 3%               |
| Municipal Securities       | 15%        | 0%                 | 0%                               | 0%                               | 10%           | 0%               |
| Repurchase Agreement       | 100%       | 5%                 | 0%                               | 0%                               | 0%            | 0%               |
| Per Counterparty           | 35%        | or \$200 million   |                                  |                                  |               |                  |
| Natwest                    |            | 0%                 | 0%                               | 0%                               | 0%            | 0%               |
| Deutsche                   |            | 0%                 | 0%                               | 0%                               | 0%            | 0%               |
| RBC Capital                |            | 5%                 | 0%                               | 0%                               | 0%            | 0%               |
| Mizuho                     |            | 0%                 | 0%                               | 0%                               | 0%            | 0%               |
| HSBC                       |            | 0%                 | 0%                               | 0%                               | 0%            | 0%               |
| BMO                        |            | 0%                 | 0%                               | 0%                               | 0%            | 0%               |
| Mitsubishi                 |            | 0%                 | 0%                               | 0%                               | 0%            | 0%               |
| Variable Rate Obligations  | 25%        | 3%                 | 2%                               | 3%                               | 0%            | 21%              |
| Per Issuer Non - Agency    | 5%         |                    |                                  |                                  |               |                  |
| Treasury                   |            | 0%                 | 0%                               | 0%                               | 0%            | 3%               |
| FNMA                       |            | 0%                 | 0%                               | 0%                               | 0%            | 1%               |
| FHLMC                      |            | 0%                 | 0%                               | 0%                               | 0%            | 3%               |
| FFCB                       |            | 1%                 | 0%                               | 2%                               | 0%            | 0%               |
| FHLB                       |            | 0%                 | 0%                               | 0%                               | 0%            | 9%               |
| FAMAC                      |            | 0%                 | 0%                               | 1%                               | 0%            | 4%               |
| IBR                        |            | 0%                 | 0%                               | 0%                               | 0%            | 1%               |
| WalMart                    |            | 0%                 | 1%                               | 0%                               | 0%            | 0%               |
| Toyota                     |            | 0%                 | 0%                               | 0%                               | 0%            | 0%               |
| BONY Mellon                |            | 0%                 | 0%                               | 0%                               | 0%            | 0%               |
| US Bank                    |            | 0%                 | 0%                               | 1%                               | 0%            | 0%               |
| Wells Fargo                |            | 1%                 | 1%                               | 0%                               | 0%            | 0%               |
| Callable                   | 0.577      | 0%                 | 0%                               | 0%                               | 0%            | 0%               |
| Callable                   | 25%        | 5%                 | 2%                               | 4%                               | 0%            | 1%               |
| Open Ended 2a-7 Rate Funds | 100%       | 0%                 | 0%                               | 0%                               | 0%            | 0%               |
| Per Issuer                 | 10%        |                    |                                  |                                  |               |                  |

### NM State Treasurer Office Security Holding by Portfolio July 31, 2020

|                  |               |               | 50.1 <i>y</i> 51.) 2 | 020              |            |             |               |       |
|------------------|---------------|---------------|----------------------|------------------|------------|-------------|---------------|-------|
|                  |               | Val           | ues are based on p   | osition holdings |            |             |               |       |
|                  | <u>GF LIQ</u> | GF CORE       | BPIP TE              | BPIP TX          | <u>STB</u> | <u>LGIP</u> | STO Holdings  |       |
| Porfolio Balance | 2,204,098,523 | 2,751,288,220 | 361,601,842          | 915,592,370      | 27,614,586 | 979,812,534 | 7,240,008,074 |       |
| Agency           | -             | 1,004,782,000 | 70,000,000           | 366,722,000      | -          | 185,455,000 | 1,626,959,000 | 22.5% |
| FAMCA            | -             | 93,380,000    | 5,000,000            | 10,000,000       | -          | -           | 108,380,000   | 1.5%  |
| FFCB             | -             | 307,417,000   | 10,000,000           | 155,882,000      | -          | 91,705,000  | 565,004,000   | 7.8%  |
| FHLB             | -             | 221,985,000   | 5,000,000            | 54,000,000       | -          | 51,000,000  | 331,985,000   | 4.6%  |
| FHLMC            | -             | 125,000,000   | 20,000,000           | 41,000,000       | -          | 30,750,000  | 216,750,000   | 3.0%  |
| FNMA             | -             | 241,000,000   | 30,000,000           | 89,500,000       | -          | 12,000,000  | 372,500,000   | 5.1%  |
| REFCORP          | -             | -             | -                    | 16,340,000       | -          | -           | 16,340,000    | 0.2%  |
| HUD              | -             | 8,000,000     | -                    | -                | -          | -           | 8,000,000     | 0.1%  |
| TVA              | -             | 8,000,000     | -                    | -                | -          | -           | 8,000,000     | 0.1%  |
| СР               | 18,000,000    | 2,550,000     | 2,485,000            | -                | 1,800,000  | -           | 24,835,000    | 0.3%  |
| Corporate Bonds  | -             | 339,351,000   | 17,755,000           | 58,736,000       | -          | -           | 415,842,000   | 5.7%  |
| CD               | -             | 3,500,000     | -                    | 6,200,000        | -          | -           | 9,700,000     | 0.1%  |
| Treasuries       | 285,000,000   | 1,349,600,000 | 240,000,000          | 375,000,000      | 8,300,000  | 407,520,000 | 2,665,420,000 | 36.8% |
| Municipal        | 6,670,000     | 3,250,000     | 250,000              | 250,000          | 2,800,000  | -           | 13,220,000    | 0.2%  |
| Supranational    | 66,435,000    | 16,000,000    | -                    | -                | 500,000    | 30,000,000  | 112,935,000   | 1.6%  |
| MMKT(LGIP)       | -             | -             | -                    | -                | 702,313    | -           | 702,313       | 0.0%  |
| MMKT Fund        | 798,474,263   | 32,255,220    | 31,076,677           | 108,684,370      | -          | -           | 970,490,530   | 13.4% |
| ON Repo          | 248,642,560   | -             | -                    | -                | 3,744,988  | -           | 252,387,548   | 3.5%  |
| TERM Repo        | -             | -             | -                    | -                | -          | -           | -             | 0.0%  |
| Bank Account     | 780,876,699   | -             | 35,165               | -                | 9,767,286  | 356,837,534 | 1,147,516,683 | 15.8% |