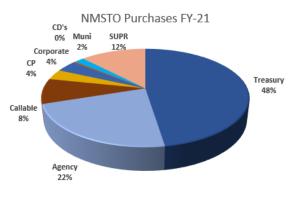

## TRADE ACTIVITY FOR JULY 2020

| <u>NM STO Tra</u>     | ade Activity FY 20 | 021    | Jul-20      |        |
|-----------------------|--------------------|--------|-------------|--------|
| Purchase              | Volume             | Trades | Volume      | Trades |
| Treasury              | 270,922,000        | 17     | 270,922,000 | 17     |
| Agency                | 127,834,000        | 12     | 127,834,000 | 12     |
| Callable              | 47,500,000         | 2      | 47,500,000  | 2      |
| СР                    | 19,800,000         | 5      | 19,800,000  | 5      |
| Corporate             | 21,330,000         | 3      | 21,330,000  | 3      |
| CD's                  | 2,500,000          | 1      | 2,500,000   | 1      |
| Muni                  | 10,320,000         | 6      | 10,320,000  | 6      |
| SUPR                  | 70,000,000         | 3      | 70,000,000  | 3      |
| <b>Total Purchase</b> | 570,206,000        | 49     | 570,206,000 | 49     |