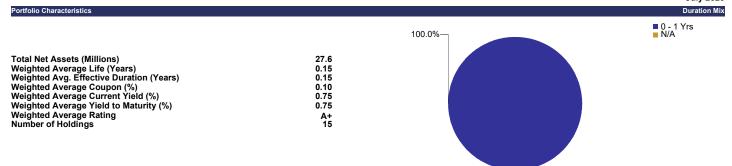

#### 12. Portfolio Summary—Severance Tax Bonding Fund

Ms. Hanges presented highlights of the Severance Tax Bonding Fund Portfolio Summary.

#### Severance Tax Bonding Fund

|                          |       |            |                     | Unrealized       | 12-Month     |                |              | Relative    |    |           | С  | hange in     |           |                    | Change in |        |         |
|--------------------------|-------|------------|---------------------|------------------|--------------|----------------|--------------|-------------|----|-----------|----|--------------|-----------|--------------------|-----------|--------|---------|
|                          |       | Cost Basis | <br>Market Value    | <br>Gain/Loss    | Total Return | Benchmark      | Index Return | Performance | E  | arnings   | G  | ain/Loss     | Total     | <br>Earnings       | Gain/Loss | Tot    | tal     |
| STBF                     | \$    | 27,608,219 | \$<br>27,609,523    | \$<br>1,304      | 1.48%        | S&P LGIP Gross | 1.43%        | 0.05%       | \$ | 4,381     | \$ | 1,316 \$     | 5,696     | \$<br>4,381 \$     | 1,316     | \$     | 5,696   |
| Estimated Totals (all fu | ınds) |            | \$<br>7,453,057,310 | \$<br>95,658,359 |              |                |              |             | \$ | 6,290,094 | \$ | (166,606) \$ | 6,123,488 | \$<br>6,290,094 \$ | (166,606) | \$ 6,1 | L23,488 |