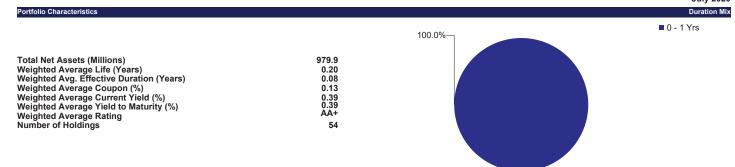

#### Local Government Investment Pool (LGIP)

|                   |                   |              | Unrealized | 12-Month     |                |              | Relative    |            | Change in      |         |    |            | Change in      |         |
|-------------------|-------------------|--------------|------------|--------------|----------------|--------------|-------------|------------|----------------|---------|----|------------|----------------|---------|
|                   | Cost Basis        | Market Value | Gain/Loss  | Total Return | Benchmark      | Index Return | Performance | Earnings   | Gain/Loss      | Total   | E  | arnings    | Gain/Loss      | Total   |
| LGIP (See Note 5) | \$ 979,692,918 \$ | 979,805,465  | \$ 112,547 | 1.39%        | S&P LGIP Gross | 1.43%        | -0.04%      | \$ 245,214 | \$ (20,128) \$ | 225,086 | \$ | 245,214 \$ | \$ (20,128) \$ | 225,086 |