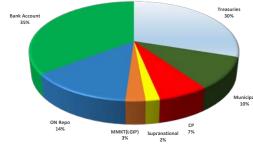

### July 31, 2020

|                            |            | July               | , 2020                           |                                  |               |                  |
|----------------------------|------------|--------------------|----------------------------------|----------------------------------|---------------|------------------|
|                            | Percentage | State General Fund | Bond Proceeds<br>Investment Pool | Bond Proceeds<br>Investment Pool | Severance Tax | Local Government |
|                            | Allowed    | Investment Pool    | Tax Exempt                       | Taxable                          | Bonding Fund  | Investment Pool  |
| US Treasury                | 100%       | 33%                | 66%                              | 41%                              | 30%           | 42%              |
| US Agency                  | 100%       | 20%                | 19%                              | 40%                              | 0%            | 19%              |
| Primary                    | 100/0      | 2070               | 1370                             | 4070                             | 0,0           | 1370             |
| FNMA                       | 35%        | 5%                 | 8%                               | 10%                              | 0%            | 1%               |
| FHLMC                      | 35%        | 3%                 | 6%                               | 4%                               | 0%            | 3%               |
| FFCB                       | 35%        | 6%                 | 3%                               | 17%                              | 0%            | 9%               |
| FHLB                       | 35%        | 4%                 | 1%                               | 6%                               | 0%            | 5%               |
| Secondary                  |            |                    | _/-                              | •/-                              | •/-           | •                |
| FAMAC                      | 5%         | 2%                 | 1%                               | 1%                               | 0%            | 0%               |
| TVA                        | 10%        | 0%                 | 0%                               | 0%                               | 0%            | 0%               |
| FICO                       | 5%         | 0%                 | 0%                               | 0%                               | 0%            | 0%               |
| HUD                        | 5%         | 0%                 | 0%                               | 0%                               | 0%            | 0%               |
| PEFCO                      | 5%         | 0%                 | 0%                               | 0%                               | 0%            | 0%               |
| REFCORP                    | 5%         | 0%                 | 0%                               | 2%                               | 0%            | 0%               |
| US Agency MBS              | 25%        |                    |                                  |                                  |               |                  |
| Bank Demand Deposits       | 100%       | 16%                | 0%                               | 0%                               | 35%           | 36%              |
| Per Issuer                 |            |                    |                                  |                                  |               |                  |
| Bank of the West           | 25%        | 9%                 | 0%                               | 0%                               | 24%           | 14%              |
| BBVA Compass               | 25%        | 5%                 | 0%                               | 0%                               | 11%           | 2%               |
| Wells Fargo Bank           | 25%        | 0%                 | 0%                               | 0%                               | 0%            | 20%              |
| Washington Federal         | 25%        | 1%                 | 0%                               | 0%                               | 0%            | 0%               |
| Certifiacte of Deposit     | \$400mm    |                    |                                  |                                  |               |                  |
| Link Deposit               | \$40mm     |                    |                                  |                                  |               |                  |
| CP, Corp, & ABS            | 40%        |                    |                                  |                                  |               |                  |
| Commercial Paper           |            | 0%                 | 1%                               | 0%                               | 7%            | 0%               |
| Corporate Bonds            |            | 21%                | 5%                               | 6%                               | 0%            | 0%               |
| Assest Backed              |            | 0%                 | 0%                               | 0%                               | 0%            | 0%               |
| NM LGIP                    | 100%       | 0%                 | 0%                               | 0%                               | 0%            | 0%               |
| MMKT Funds                 | 25%        | 17%                | 9%                               | 12%                              | 0%            | 0%               |
| Supranational              | 15%        | 2%                 | 0%                               | 0%                               | 2%            | 3%               |
| Municipal Securities       | 15%        | 0%                 | 0%                               | 0%                               | 10%           | 0%               |
| Repurchase Agreement       | 100%       | 5%                 | 0%                               | 0%                               | 0%            | 0%               |
| Per Counterparty           | 35%        | or \$200 million   |                                  |                                  |               |                  |
| Natwest                    |            | 0%                 | 0%                               | 0%                               | 0%            | 0%               |
| Deutsche                   |            | 0%                 | 0%                               | 0%                               | 0%            | 0%               |
| RBC Capital                |            | 5%                 | 0%                               | 0%                               | 0%            | 0%               |
| Mizuho                     |            | 0%                 | 0%                               | 0%                               | 0%            | 0%               |
| HSBC                       |            | 0%                 | 0%                               | 0%                               | 0%            | 0%               |
| BMO                        |            | 0%                 | 0%                               | 0%                               | 0%            | 0%               |
| Mitsubishi                 |            | 0%                 | 0%                               | 0%                               | 0%            | 0%               |
| Variable Rate Obligations  | 25%        | 3%                 | 2%                               | 3%                               | 0%            | 21%              |
| Per Issuer Non - Agency    | 5%         |                    |                                  |                                  |               |                  |
| Treasury                   |            | 0%                 | 0%                               | 0%                               | 0%            | 3%               |
| FNMA                       |            | 0%                 | 0%                               | 0%                               | 0%            | 1%               |
| FHLMC                      |            | 0%                 | 0%                               | 0%                               | 0%            | 3%               |
| FFCB                       |            | 1%                 | 0%                               | 2%                               | 0%            | 0%               |
| FHLB                       |            | 0%                 | 0%                               | 0%                               | 0%            | 9%               |
| FAMAC                      |            | 0%                 | 0%                               | 1%                               | 0%            | 4%               |
| IBR                        |            | 0%                 | 0%                               | 0%                               | 0%            | 1%               |
| WalMart                    |            | 0%                 | 1%                               | 0%                               | 0%            | 0%               |
| Toyota                     |            | 0%                 | 0%                               | 0%                               | 0%            | 0%               |
| BONY Mellon                |            | 0%                 | 0%                               | 0%                               | 0%            | 0%               |
| US Bank                    |            | 0%                 | 0%                               | 1%                               | 0%            | 0%               |
| Wells Fargo                |            | 1%                 | 1%                               | 0%                               | 0%            | 0%               |
| Callable                   | 0.577      | 0%                 | 0%                               | 0%                               | 0%            | 0%               |
| Callable                   | 25%        | 5%                 | 2%                               | 4%                               | 0%            | 1%               |
| Open Ended 2a-7 Rate Funds | 100%       | 0%                 | 0%                               | 0%                               | 0%            | 0%               |
| Per Issuer                 | 10%        |                    |                                  |                                  |               |                  |

### NM State Treasurer Office Security Holding by Portfolio July 31, 2020

|                  |               |               | 50.1 <i>y</i> 51.) 2 | 020              |            |             |               |       |
|------------------|---------------|---------------|----------------------|------------------|------------|-------------|---------------|-------|
|                  |               | Val           | ues are based on p   | osition holdings |            |             |               |       |
|                  | <u>GF LIQ</u> | GF CORE       | BPIP TE              | BPIP TX          | <u>STB</u> | <u>LGIP</u> | STO Holdings  |       |
| Porfolio Balance | 2,204,098,523 | 2,751,288,220 | 361,601,842          | 915,592,370      | 27,614,586 | 979,812,534 | 7,240,008,074 |       |
| Agency           | -             | 1,004,782,000 | 70,000,000           | 366,722,000      | -          | 185,455,000 | 1,626,959,000 | 22.5% |
| FAMCA            | -             | 93,380,000    | 5,000,000            | 10,000,000       | -          | -           | 108,380,000   | 1.5%  |
| FFCB             | -             | 307,417,000   | 10,000,000           | 155,882,000      | -          | 91,705,000  | 565,004,000   | 7.8%  |
| FHLB             | -             | 221,985,000   | 5,000,000            | 54,000,000       | -          | 51,000,000  | 331,985,000   | 4.6%  |
| FHLMC            | -             | 125,000,000   | 20,000,000           | 41,000,000       | -          | 30,750,000  | 216,750,000   | 3.0%  |
| FNMA             | -             | 241,000,000   | 30,000,000           | 89,500,000       | -          | 12,000,000  | 372,500,000   | 5.1%  |
| REFCORP          | -             | -             | -                    | 16,340,000       | -          | -           | 16,340,000    | 0.2%  |
| HUD              | -             | 8,000,000     | -                    | -                | -          | -           | 8,000,000     | 0.1%  |
| TVA              | -             | 8,000,000     | -                    | -                | -          | -           | 8,000,000     | 0.1%  |
| СР               | 18,000,000    | 2,550,000     | 2,485,000            | -                | 1,800,000  | -           | 24,835,000    | 0.3%  |
| Corporate Bonds  | -             | 339,351,000   | 17,755,000           | 58,736,000       | -          | -           | 415,842,000   | 5.7%  |
| CD               | -             | 3,500,000     | -                    | 6,200,000        | -          | -           | 9,700,000     | 0.1%  |
| Treasuries       | 285,000,000   | 1,349,600,000 | 240,000,000          | 375,000,000      | 8,300,000  | 407,520,000 | 2,665,420,000 | 36.8% |
| Municipal        | 6,670,000     | 3,250,000     | 250,000              | 250,000          | 2,800,000  | -           | 13,220,000    | 0.2%  |
| Supranational    | 66,435,000    | 16,000,000    | -                    | -                | 500,000    | 30,000,000  | 112,935,000   | 1.6%  |
| MMKT(LGIP)       | -             | -             | -                    | -                | 702,313    | -           | 702,313       | 0.0%  |
| MMKT Fund        | 798,474,263   | 32,255,220    | 31,076,677           | 108,684,370      | -          | -           | 970,490,530   | 13.4% |
| ON Repo          | 248,642,560   | -             | -                    | -                | 3,744,988  | -           | 252,387,548   | 3.5%  |
| TERM Repo        | -             | -             | -                    | -                | -          | -           | -             | 0.0%  |
| Bank Account     | 780,876,699   | -             | 35,165               | -                | 9,767,286  | 356,837,534 | 1,147,516,683 | 15.8% |