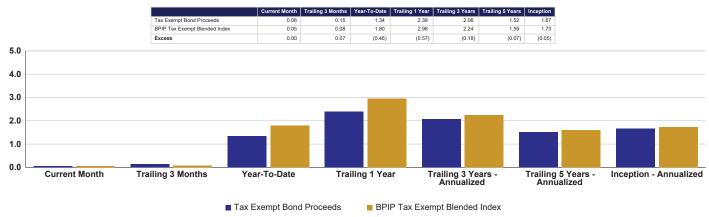

#### **Table 4 - Relative Performance of STO Funds**

|                                    | Perfor          | mance <sup>5</sup> |
|------------------------------------|-----------------|--------------------|
| <u>Fund</u>                        | <u>3 Months</u> | <u>12 Months</u>   |
| General Fund Liquidity             | 0.08%           | 1.37%              |
| S&P Government Pools Index (Gross) | <u>0.09%</u>    | <u>1.43%</u>       |
| Relative Performance (BPs)         | (0.01)%         | (0.06)%            |
|                                    |                 |                    |
| General Fund CORE                  | 0.51%           | 4.71%              |
| BAML 0-5 US Treasury               | 0.29%           | <u>4.84%</u>       |
| Relative Performance (BPs)         | 0.22%           | (0.13)%            |
|                                    |                 |                    |
| Bond Proceeds - Tax Exempt         | 0.15%           | 2.39%              |
| Blended Index                      | <u>0.05%</u>    | <u>2.96%</u>       |
| Relative Performance (BPs)         | 0.10%           | (0.57)%            |
|                                    |                 |                    |
| Bond Proceeds – Taxable            | 0.32%           | 3.30%              |
| BAML 0-3 US Treasury               | <u>0.14%</u>    | <u>3.60%</u>       |
| Relative Performance (BPs)         | 0.18%           | (0.30)%            |
|                                    |                 |                    |
| Local Government Investment Pool   | 0.08%           | 1.39%              |
| S&P Government Pools Index (Gross) | 0.09%           | <u>1.43%</u>       |
| Relative Performance (BPs)         | (0.01)%         | (0.04)%            |
|                                    | -               | -                  |
| Severance Tax Bonding Fund         | 0.10%           | 1.48%              |
| S&P Government Pools Index (Gross) | 0.09%           | 1.43%              |
| Relative Performance (BPs)         | 0.01%           | 0.05%              |
|                                    |                 |                    |