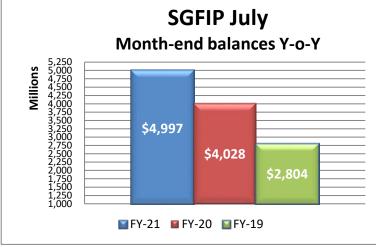

Source: QED

- The General Fund Pool's investment earnings were lower by more than \$2.5 million vs. the same period in FY'20. Balances were \$1.1 billion higher at the end of July 2020 vs. the prior year, as the state general fund still held about \$1.0 billion in CARES Act funds received from the federal government. At the end of July FY'21 interest rates were 1.75% to 2.00% lower than the previous year, materially reducing earnings.
- The Bond Proceeds Pool's investment earnings were lower by \$350,000 vs. FY'20. The market values of the Pools ended the month collectively higher than the previous year by \$275 million as the proceeds of the sale of the sponge notes were deposited into the Taxable pool.
- The LGIP investment earnings vs. the same period in FY'20 were lower by more than \$1.4 million. Balances were ~\$170 million higher vs. the previous year, however, the reduction in income earned is due to lower short term investment rates.
- The Severance Tax Bonding Fund earnings were about \$97,000 lower vs. FY'20. The balances in the Fund were lower by \$55 million vs. the prior year, and short term interest rates were lower, resulting in reduced earnings.