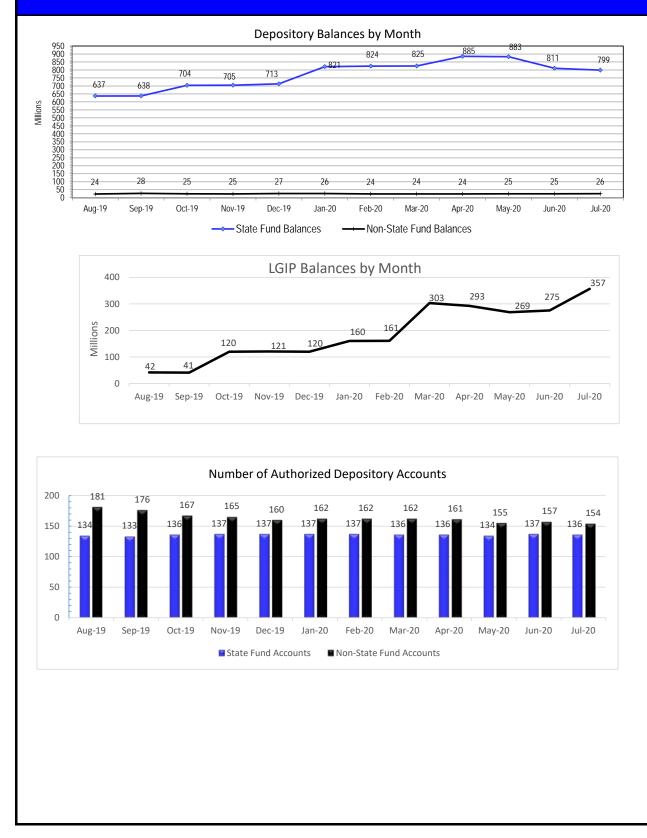

#### **15. State Agency Deposit Balances**

Mr. Garduño presented highlights of the State Agency Deposit Balances.

### 16. Collateral Report on Agency Deposits & CDs

Mr. Garduño presented highlights of the Collateral Report on Agency Deposits and CDs.