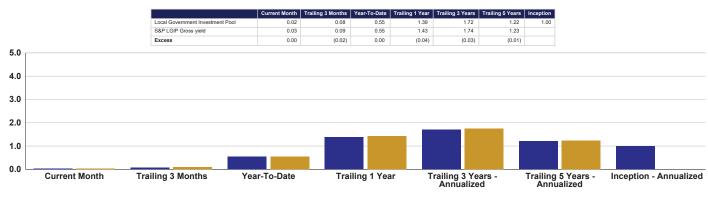

#### **Table 4 - Relative Performance of STO Funds**

|                                    | Perfor          | mance <sup>5</sup> |
|------------------------------------|-----------------|--------------------|
| <u>Fund</u>                        | <u>3 Months</u> | <u>12 Months</u>   |
| General Fund Liquidity             | 0.08%           | 1.37%              |
| S&P Government Pools Index (Gross) | <u>0.09%</u>    | <u>1.43%</u>       |
| Relative Performance (BPs)         | (0.01)%         | (0.06)%            |
|                                    |                 |                    |
| General Fund CORE                  | 0.51%           | 4.71%              |
| BAML 0-5 US Treasury               | 0.29%           | <u>4.84%</u>       |
| Relative Performance (BPs)         | 0.22%           | (0.13)%            |
|                                    |                 |                    |
| Bond Proceeds - Tax Exempt         | 0.15%           | 2.39%              |
| Blended Index                      | <u>0.05%</u>    | <u>2.96%</u>       |
| Relative Performance (BPs)         | 0.10%           | (0.57)%            |
|                                    |                 |                    |
| Bond Proceeds – Taxable            | 0.32%           | 3.30%              |
| BAML 0-3 US Treasury               | <u>0.14%</u>    | <u>3.60%</u>       |
| Relative Performance (BPs)         | 0.18%           | (0.30)%            |
|                                    |                 |                    |
| Local Government Investment Pool   | 0.08%           | 1.39%              |
| S&P Government Pools Index (Gross) | 0.09%           | <u>1.43%</u>       |
| Relative Performance (BPs)         | (0.01)%         | (0.04)%            |
|                                    | -               | -                  |
| Severance Tax Bonding Fund         | 0.10%           | 1.48%              |
| S&P Government Pools Index (Gross) | 0.09%           | 1.43%              |
| Relative Performance (BPs)         | 0.01%           | 0.05%              |
|                                    |                 |                    |

#### Local Government Investment Pool (LGIP)

|                   |                   |              | Unrealized | 12-Month     |                |              | Relative    |            | Change in      |         |    |            | Change in      |         |
|-------------------|-------------------|--------------|------------|--------------|----------------|--------------|-------------|------------|----------------|---------|----|------------|----------------|---------|
|                   | Cost Basis        | Market Value | Gain/Loss  | Total Return | Benchmark      | Index Return | Performance | Earnings   | Gain/Loss      | Total   | E  | arnings    | Gain/Loss      | Total   |
| LGIP (See Note 5) | \$ 979,692,918 \$ | 979,805,465  | \$ 112,547 | 1.39%        | S&P LGIP Gross | 1.43%        | -0.04%      | \$ 245,214 | \$ (20,128) \$ | 225,086 | \$ | 245,214 \$ | \$ (20,128) \$ | 225,086 |