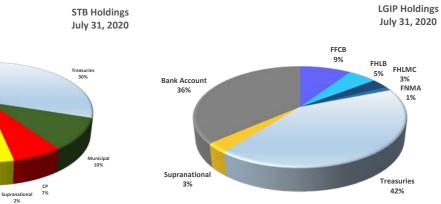

### July 31, 2020

|                            |            | July               | , 2020                           |                                  |               |                  |
|----------------------------|------------|--------------------|----------------------------------|----------------------------------|---------------|------------------|
|                            | Percentage | State General Fund | Bond Proceeds<br>Investment Pool | Bond Proceeds<br>Investment Pool | Severance Tax | Local Government |
|                            | Allowed    | Investment Pool    | Tax Exempt                       | Taxable                          | Bonding Fund  | Investment Pool  |
| US Treasury                | 100%       | 33%                | 66%                              | 41%                              | 30%           | 42%              |
| US Agency                  | 100%       | 20%                | 19%                              | 40%                              | 0%            | 19%              |
| Primary                    | 100/0      | 2070               | 1370                             | 4070                             | 0,0           | 1370             |
| FNMA                       | 35%        | 5%                 | 8%                               | 10%                              | 0%            | 1%               |
| FHLMC                      | 35%        | 3%                 | 6%                               | 4%                               | 0%            | 3%               |
| FFCB                       | 35%        | 6%                 | 3%                               | 17%                              | 0%            | 9%               |
| FHLB                       | 35%        | 4%                 | 1%                               | 6%                               | 0%            | 5%               |
| Secondary                  |            |                    | _/-                              | •/-                              | •/-           | •                |
| FAMAC                      | 5%         | 2%                 | 1%                               | 1%                               | 0%            | 0%               |
| TVA                        | 10%        | 0%                 | 0%                               | 0%                               | 0%            | 0%               |
| FICO                       | 5%         | 0%                 | 0%                               | 0%                               | 0%            | 0%               |
| HUD                        | 5%         | 0%                 | 0%                               | 0%                               | 0%            | 0%               |
| PEFCO                      | 5%         | 0%                 | 0%                               | 0%                               | 0%            | 0%               |
| REFCORP                    | 5%         | 0%                 | 0%                               | 2%                               | 0%            | 0%               |
| US Agency MBS              | 25%        |                    |                                  |                                  |               |                  |
| Bank Demand Deposits       | 100%       | 16%                | 0%                               | 0%                               | 35%           | 36%              |
| Per Issuer                 |            |                    |                                  |                                  |               |                  |
| Bank of the West           | 25%        | 9%                 | 0%                               | 0%                               | 24%           | 14%              |
| BBVA Compass               | 25%        | 5%                 | 0%                               | 0%                               | 11%           | 2%               |
| Wells Fargo Bank           | 25%        | 0%                 | 0%                               | 0%                               | 0%            | 20%              |
| Washington Federal         | 25%        | 1%                 | 0%                               | 0%                               | 0%            | 0%               |
| Certifiacte of Deposit     | \$400mm    |                    |                                  |                                  |               |                  |
| Link Deposit               | \$40mm     |                    |                                  |                                  |               |                  |
| CP, Corp, & ABS            | 40%        |                    |                                  |                                  |               |                  |
| Commercial Paper           |            | 0%                 | 1%                               | 0%                               | 7%            | 0%               |
| Corporate Bonds            |            | 21%                | 5%                               | 6%                               | 0%            | 0%               |
| Assest Backed              |            | 0%                 | 0%                               | 0%                               | 0%            | 0%               |
| NM LGIP                    | 100%       | 0%                 | 0%                               | 0%                               | 0%            | 0%               |
| MMKT Funds                 | 25%        | 17%                | 9%                               | 12%                              | 0%            | 0%               |
| Supranational              | 15%        | 2%                 | 0%                               | 0%                               | 2%            | 3%               |
| Municipal Securities       | 15%        | 0%                 | 0%                               | 0%                               | 10%           | 0%               |
| Repurchase Agreement       | 100%       | 5%                 | 0%                               | 0%                               | 0%            | 0%               |
| Per Counterparty           | 35%        | or \$200 million   |                                  |                                  |               |                  |
| Natwest                    |            | 0%                 | 0%                               | 0%                               | 0%            | 0%               |
| Deutsche                   |            | 0%                 | 0%                               | 0%                               | 0%            | 0%               |
| RBC Capital                |            | 5%                 | 0%                               | 0%                               | 0%            | 0%               |
| Mizuho                     |            | 0%                 | 0%                               | 0%                               | 0%            | 0%               |
| HSBC                       |            | 0%                 | 0%                               | 0%                               | 0%            | 0%               |
| BMO                        |            | 0%                 | 0%                               | 0%                               | 0%            | 0%               |
| Mitsubishi                 |            | 0%                 | 0%                               | 0%                               | 0%            | 0%               |
| Variable Rate Obligations  | 25%        | 3%                 | 2%                               | 3%                               | 0%            | 21%              |
| Per Issuer Non - Agency    | 5%         |                    |                                  |                                  |               |                  |
| Treasury                   |            | 0%                 | 0%                               | 0%                               | 0%            | 3%               |
| FNMA                       |            | 0%                 | 0%                               | 0%                               | 0%            | 1%               |
| FHLMC                      |            | 0%                 | 0%                               | 0%                               | 0%            | 3%               |
| FFCB                       |            | 1%                 | 0%                               | 2%                               | 0%            | 0%               |
| FHLB                       |            | 0%                 | 0%                               | 0%                               | 0%            | 9%               |
| FAMAC                      |            | 0%                 | 0%                               | 1%                               | 0%            | 4%               |
| IBR                        |            | 0%                 | 0%                               | 0%                               | 0%            | 1%               |
| WalMart                    |            | 0%                 | 1%                               | 0%                               | 0%            | 0%               |
| Toyota                     |            | 0%                 | 0%                               | 0%                               | 0%            | 0%               |
| BONY Mellon                |            | 0%                 | 0%                               | 0%                               | 0%            | 0%               |
| US Bank                    |            | 0%                 | 0%                               | 1%                               | 0%            | 0%               |
| Wells Fargo                |            | 1%                 | 1%                               | 0%                               | 0%            | 0%               |
| Callable                   | 0.577      | 0%                 | 0%                               | 0%                               | 0%            | 0%               |
| Callable                   | 25%        | 5%                 | 2%                               | 4%                               | 0%            | 1%               |
| Open Ended 2a-7 Rate Funds | 100%       | 0%                 | 0%                               | 0%                               | 0%            | 0%               |
| Per Issuer                 | 10%        |                    |                                  |                                  |               |                  |

### NM State Treasurer Office Security Holding by Portfolio July 31, 2020

|                  |               |               | 50.1 <i>y</i> 51.) 2 | 020              |            |             |               |       |
|------------------|---------------|---------------|----------------------|------------------|------------|-------------|---------------|-------|
|                  |               | Val           | ues are based on p   | osition holdings |            |             |               |       |
|                  | <u>GF LIQ</u> | GF CORE       | BPIP TE              | BPIP TX          | <u>STB</u> | <u>LGIP</u> | STO Holdings  |       |
| Porfolio Balance | 2,204,098,523 | 2,751,288,220 | 361,601,842          | 915,592,370      | 27,614,586 | 979,812,534 | 7,240,008,074 |       |
| Agency           | -             | 1,004,782,000 | 70,000,000           | 366,722,000      | -          | 185,455,000 | 1,626,959,000 | 22.5% |
| FAMCA            | -             | 93,380,000    | 5,000,000            | 10,000,000       | -          | -           | 108,380,000   | 1.5%  |
| FFCB             | -             | 307,417,000   | 10,000,000           | 155,882,000      | -          | 91,705,000  | 565,004,000   | 7.8%  |
| FHLB             | -             | 221,985,000   | 5,000,000            | 54,000,000       | -          | 51,000,000  | 331,985,000   | 4.6%  |
| FHLMC            | -             | 125,000,000   | 20,000,000           | 41,000,000       | -          | 30,750,000  | 216,750,000   | 3.0%  |
| FNMA             | -             | 241,000,000   | 30,000,000           | 89,500,000       | -          | 12,000,000  | 372,500,000   | 5.1%  |
| REFCORP          | -             | -             | -                    | 16,340,000       | -          | -           | 16,340,000    | 0.2%  |
| HUD              | -             | 8,000,000     | -                    | -                | -          | -           | 8,000,000     | 0.1%  |
| TVA              | -             | 8,000,000     | -                    | -                | -          | -           | 8,000,000     | 0.1%  |
| СР               | 18,000,000    | 2,550,000     | 2,485,000            | -                | 1,800,000  | -           | 24,835,000    | 0.3%  |
| Corporate Bonds  | -             | 339,351,000   | 17,755,000           | 58,736,000       | -          | -           | 415,842,000   | 5.7%  |
| CD               | -             | 3,500,000     | -                    | 6,200,000        | -          | -           | 9,700,000     | 0.1%  |
| Treasuries       | 285,000,000   | 1,349,600,000 | 240,000,000          | 375,000,000      | 8,300,000  | 407,520,000 | 2,665,420,000 | 36.8% |
| Municipal        | 6,670,000     | 3,250,000     | 250,000              | 250,000          | 2,800,000  | -           | 13,220,000    | 0.2%  |
| Supranational    | 66,435,000    | 16,000,000    | -                    | -                | 500,000    | 30,000,000  | 112,935,000   | 1.6%  |
| MMKT(LGIP)       | -             | -             | -                    | -                | 702,313    | -           | 702,313       | 0.0%  |
| MMKT Fund        | 798,474,263   | 32,255,220    | 31,076,677           | 108,684,370      | -          | -           | 970,490,530   | 13.4% |
| ON Repo          | 248,642,560   | -             | -                    | -                | 3,744,988  | -           | 252,387,548   | 3.5%  |
| TERM Repo        | -             | -             | -                    | -                | -          | -           | -             | 0.0%  |
| Bank Account     | 780,876,699   | -             | 35,165               | -                | 9,767,286  | 356,837,534 | 1,147,516,683 | 15.8% |