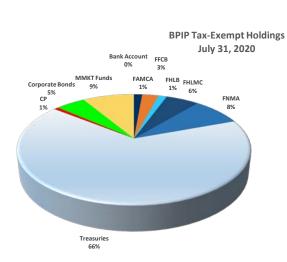

### July 31, 2020

|                            |            | July               | , 2020                           |                                  |               |                  |
|----------------------------|------------|--------------------|----------------------------------|----------------------------------|---------------|------------------|
|                            | Percentage | State General Fund | Bond Proceeds<br>Investment Pool | Bond Proceeds<br>Investment Pool | Severance Tax | Local Government |
|                            | Allowed    | Investment Pool    | Tax Exempt                       | Taxable                          | Bonding Fund  | Investment Pool  |
| US Treasury                | 100%       | 33%                | 66%                              | 41%                              | 30%           | 42%              |
| US Agency                  | 100%       | 20%                | 19%                              | 40%                              | 0%            | 19%              |
| Primary                    | 100/0      | 2070               | 1370                             | 4070                             | 0,0           | 1370             |
| FNMA                       | 35%        | 5%                 | 8%                               | 10%                              | 0%            | 1%               |
| FHLMC                      | 35%        | 3%                 | 6%                               | 4%                               | 0%            | 3%               |
| FFCB                       | 35%        | 6%                 | 3%                               | 17%                              | 0%            | 9%               |
| FHLB                       | 35%        | 4%                 | 1%                               | 6%                               | 0%            | 5%               |
| Secondary                  |            |                    | _/-                              | •/-                              | •/-           | •                |
| FAMAC                      | 5%         | 2%                 | 1%                               | 1%                               | 0%            | 0%               |
| TVA                        | 10%        | 0%                 | 0%                               | 0%                               | 0%            | 0%               |
| FICO                       | 5%         | 0%                 | 0%                               | 0%                               | 0%            | 0%               |
| HUD                        | 5%         | 0%                 | 0%                               | 0%                               | 0%            | 0%               |
| PEFCO                      | 5%         | 0%                 | 0%                               | 0%                               | 0%            | 0%               |
| REFCORP                    | 5%         | 0%                 | 0%                               | 2%                               | 0%            | 0%               |
| US Agency MBS              | 25%        |                    |                                  |                                  |               |                  |
| Bank Demand Deposits       | 100%       | 16%                | 0%                               | 0%                               | 35%           | 36%              |
| Per Issuer                 |            |                    |                                  |                                  |               |                  |
| Bank of the West           | 25%        | 9%                 | 0%                               | 0%                               | 24%           | 14%              |
| BBVA Compass               | 25%        | 5%                 | 0%                               | 0%                               | 11%           | 2%               |
| Wells Fargo Bank           | 25%        | 0%                 | 0%                               | 0%                               | 0%            | 20%              |
| Washington Federal         | 25%        | 1%                 | 0%                               | 0%                               | 0%            | 0%               |
| Certifiacte of Deposit     | \$400mm    |                    |                                  |                                  |               |                  |
| Link Deposit               | \$40mm     |                    |                                  |                                  |               |                  |
| CP, Corp, & ABS            | 40%        |                    |                                  |                                  |               |                  |
| Commercial Paper           |            | 0%                 | 1%                               | 0%                               | 7%            | 0%               |
| Corporate Bonds            |            | 21%                | 5%                               | 6%                               | 0%            | 0%               |
| Assest Backed              |            | 0%                 | 0%                               | 0%                               | 0%            | 0%               |
| NM LGIP                    | 100%       | 0%                 | 0%                               | 0%                               | 0%            | 0%               |
| MMKT Funds                 | 25%        | 17%                | 9%                               | 12%                              | 0%            | 0%               |
| Supranational              | 15%        | 2%                 | 0%                               | 0%                               | 2%            | 3%               |
| Municipal Securities       | 15%        | 0%                 | 0%                               | 0%                               | 10%           | 0%               |
| Repurchase Agreement       | 100%       | 5%                 | 0%                               | 0%                               | 0%            | 0%               |
| Per Counterparty           | 35%        | or \$200 million   |                                  |                                  |               |                  |
| Natwest                    |            | 0%                 | 0%                               | 0%                               | 0%            | 0%               |
| Deutsche                   |            | 0%                 | 0%                               | 0%                               | 0%            | 0%               |
| RBC Capital                |            | 5%                 | 0%                               | 0%                               | 0%            | 0%               |
| Mizuho                     |            | 0%                 | 0%                               | 0%                               | 0%            | 0%               |
| HSBC                       |            | 0%                 | 0%                               | 0%                               | 0%            | 0%               |
| BMO                        |            | 0%                 | 0%                               | 0%                               | 0%            | 0%               |
| Mitsubishi                 |            | 0%                 | 0%                               | 0%                               | 0%            | 0%               |
| Variable Rate Obligations  | 25%        | 3%                 | 2%                               | 3%                               | 0%            | 21%              |
| Per Issuer Non - Agency    | 5%         |                    |                                  |                                  |               |                  |
| Treasury                   |            | 0%                 | 0%                               | 0%                               | 0%            | 3%               |
| FNMA                       |            | 0%                 | 0%                               | 0%                               | 0%            | 1%               |
| FHLMC                      |            | 0%                 | 0%                               | 0%                               | 0%            | 3%               |
| FFCB                       |            | 1%                 | 0%                               | 2%                               | 0%            | 0%               |
| FHLB                       |            | 0%                 | 0%                               | 0%                               | 0%            | 9%               |
| FAMAC                      |            | 0%                 | 0%                               | 1%                               | 0%            | 4%               |
| IBR                        |            | 0%                 | 0%                               | 0%                               | 0%            | 1%               |
| WalMart                    |            | 0%                 | 1%                               | 0%                               | 0%            | 0%               |
| Toyota                     |            | 0%                 | 0%                               | 0%                               | 0%            | 0%               |
| BONY Mellon                |            | 0%                 | 0%                               | 0%                               | 0%            | 0%               |
| US Bank                    |            | 0%                 | 0%                               | 1%                               | 0%            | 0%               |
| Wells Fargo                |            | 1%                 | 1%                               | 0%                               | 0%            | 0%               |
| Callable                   | 0.577      | 0%                 | 0%                               | 0%                               | 0%            | 0%               |
| Callable                   | 25%        | 5%                 | 2%                               | 4%                               | 0%            | 1%               |
| Open Ended 2a-7 Rate Funds | 100%       | 0%                 | 0%                               | 0%                               | 0%            | 0%               |
| Per Issuer                 | 10%        |                    |                                  |                                  |               |                  |

### NM State Treasurer Office Security Holding by Portfolio July 31, 2020

|                  |               |               | 50.1 <i>y</i> 51.) 2 | 020              |            |             |               |       |
|------------------|---------------|---------------|----------------------|------------------|------------|-------------|---------------|-------|
|                  |               | Val           | ues are based on p   | osition holdings |            |             |               |       |
|                  | <u>GF LIQ</u> | GF CORE       | BPIP TE              | BPIP TX          | <u>STB</u> | <u>LGIP</u> | STO Holdings  |       |
| Porfolio Balance | 2,204,098,523 | 2,751,288,220 | 361,601,842          | 915,592,370      | 27,614,586 | 979,812,534 | 7,240,008,074 |       |
| Agency           | -             | 1,004,782,000 | 70,000,000           | 366,722,000      | -          | 185,455,000 | 1,626,959,000 | 22.5% |
| FAMCA            | -             | 93,380,000    | 5,000,000            | 10,000,000       | -          | -           | 108,380,000   | 1.5%  |
| FFCB             | -             | 307,417,000   | 10,000,000           | 155,882,000      | -          | 91,705,000  | 565,004,000   | 7.8%  |
| FHLB             | -             | 221,985,000   | 5,000,000            | 54,000,000       | -          | 51,000,000  | 331,985,000   | 4.6%  |
| FHLMC            | -             | 125,000,000   | 20,000,000           | 41,000,000       | -          | 30,750,000  | 216,750,000   | 3.0%  |
| FNMA             | -             | 241,000,000   | 30,000,000           | 89,500,000       | -          | 12,000,000  | 372,500,000   | 5.1%  |
| REFCORP          | -             | -             | -                    | 16,340,000       | -          | -           | 16,340,000    | 0.2%  |
| HUD              | -             | 8,000,000     | -                    | -                | -          | -           | 8,000,000     | 0.1%  |
| TVA              | -             | 8,000,000     | -                    | -                | -          | -           | 8,000,000     | 0.1%  |
| СР               | 18,000,000    | 2,550,000     | 2,485,000            | -                | 1,800,000  | -           | 24,835,000    | 0.3%  |
| Corporate Bonds  | -             | 339,351,000   | 17,755,000           | 58,736,000       | -          | -           | 415,842,000   | 5.7%  |
| CD               | -             | 3,500,000     | -                    | 6,200,000        | -          | -           | 9,700,000     | 0.1%  |
| Treasuries       | 285,000,000   | 1,349,600,000 | 240,000,000          | 375,000,000      | 8,300,000  | 407,520,000 | 2,665,420,000 | 36.8% |
| Municipal        | 6,670,000     | 3,250,000     | 250,000              | 250,000          | 2,800,000  | -           | 13,220,000    | 0.2%  |
| Supranational    | 66,435,000    | 16,000,000    | -                    | -                | 500,000    | 30,000,000  | 112,935,000   | 1.6%  |
| MMKT(LGIP)       | -             | -             | -                    | -                | 702,313    | -           | 702,313       | 0.0%  |
| MMKT Fund        | 798,474,263   | 32,255,220    | 31,076,677           | 108,684,370      | -          | -           | 970,490,530   | 13.4% |
| ON Repo          | 248,642,560   | -             | -                    | -                | 3,744,988  | -           | 252,387,548   | 3.5%  |
| TERM Repo        | -             | -             | -                    | -                | -          | -           | -             | 0.0%  |
| Bank Account     | 780,876,699   | -             | 35,165               | -                | 9,767,286  | 356,837,534 | 1,147,516,683 | 15.8% |