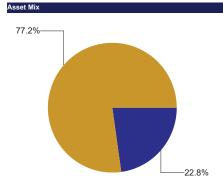

| 0.00                                      | 2,484,487.27                                      | 0.68%     |
| Total Short T<br>Total USD<br>Total P 09335 |                       | ents                                            |                        | 52,485,000.00<br>361,601,841.94<br>361,601,841.94 | 52,461,493.17<br>362,309,142.26 |                 | 52,472,309.47<br>365,294,877.46 | 52,461,493.17<br>362,309,142.26<br>362,309,142.26 | 52,472,309.47<br>365,294,877.46<br>365,294,877.46 | 0.00<br>1,158,300.60<br>1,158,300.60 | 10,816.30<br>2,985,735.20<br>2,985,735.20 | 52,472,309.47<br>366,453,178.06<br>366,453,178.06 |           |

Tax Exempt Bond Proceeds (10933500)

Portfolio Fact Sheet



Cash And Cash Equivalent Fixed Income Top Ten Portfolio Holdings



| Security ID | Security Name                                           | % of<br>Assets | Coupon<br>Rate | Maturity<br>Date |
|-------------|---------------------------------------------------------|----------------|----------------|------------------|
| 38141W273   | GOLDMAN SACHS TRUST FINL SQUARE GOVT FD INSTL CL        | 8.48%          | 0.13           | 3/8/2020         |
| 912828WG1   | UNITED STATES OF AMERICA 2.250% 2021-04-30              | 5.58%          | 2.25           | 30/4/2021        |
| 912828Q37   | UNITED STATES OF AMERICA TREAS NOTE 1.375% 2021-03-31   | 5.52%          | 1.25           | 31/3/2021        |
| 9128283Q1   | TWEB WHEN ISSUED UNITED STATES 3 YEAR 2.000% 2021-01-15 | 5.51%          | 2.00           | 15/1/2021        |
| 9128282Z2   | TWEB WHEN ISSUED UNI