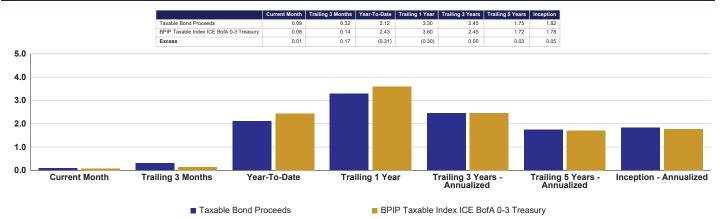

#### **Table 4 - Relative Performance of STO Funds**

|                                    | Perfor          | mance <sup>5</sup> |
|------------------------------------|-----------------|--------------------|
| <u>Fund</u>                        | <u>3 Months</u> | <u>12 Months</u>   |
| General Fund Liquidity             | 0.08%           | 1.37%              |
| S&P Government Pools Index (Gross) | <u>0.09%</u>    | <u>1.43%</u>       |
| Relative Performance (BPs)         | (0.01)%         | (0.06)%            |
|                                    |                 |                    |
| General Fund CORE                  | 0.51%           | 4.71%              |
| BAML 0-5 US Treasury               | 0.29%           | <u>4.84%</u>       |
| Relative Performance (BPs)         | 0.22%           | (0.13)%            |
|                                    |                 |                    |
| Bond Proceeds - Tax Exempt         | 0.15%           | 2.39%              |
| Blended Index                      | <u>0.05%</u>    | <u>2.96%</u>       |
| Relative Performance (BPs)         | 0.10%           | (0.57)%            |
|                                    |                 |                    |
| Bond Proceeds – Taxable            | 0.32%           | 3.30%              |
| BAML 0-3 US Treasury               | <u>0.14%</u>    | <u>3.60%</u>       |
| Relative Performance (BPs)         | 0.18%           | (0.30)%            |
|                                    |                 |                    |
| Local Government Investment Pool   | 0.08%           | 1.39%              |
| S&P Government Pools Index (Gross) | 0.09%           | <u>1.43%</u>       |
| Relative Performance (BPs)         | (0.01)%         | (0.04)%            |
|                                    | -               | -                  |
| Severance Tax Bonding Fund         | 0.10%           | 1.48%              |
| S&P Government Pools Index (Gross) | 0.09%           | 1.43%              |
| Relative Performance (BPs)         | 0.01%           | 0.05%              |
|                                    |                 |                    |