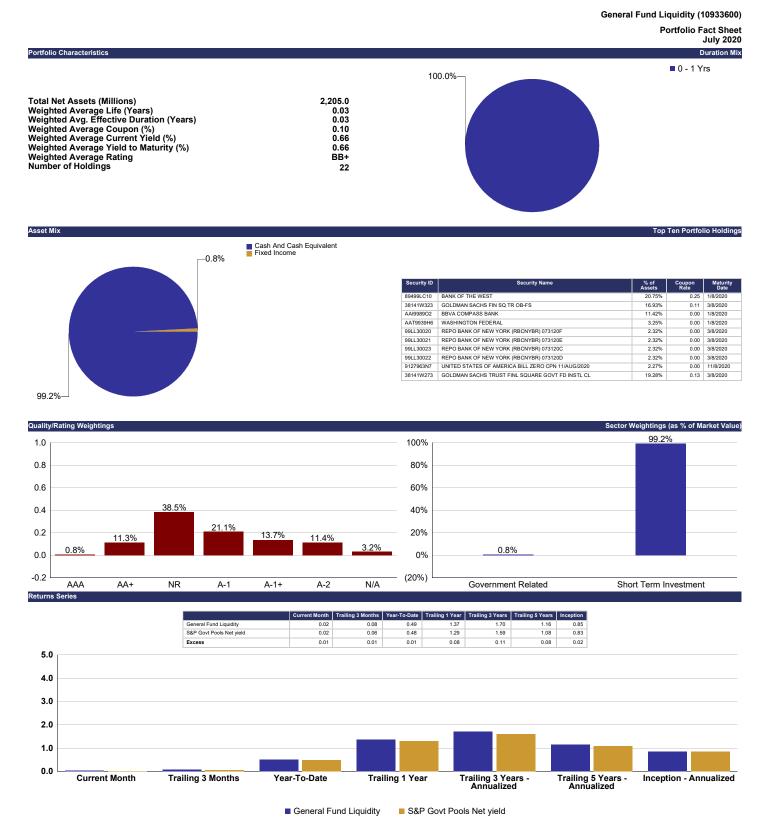

#### Portfolio Purchase Yields and Durations

As of the end of July, the portfolios had the following weighted average purchase yields and durations:

Table 3 - Portfolio Purchase Yields and Durations

|                                  | Effective Duration <sup>3</sup>    |                  |                  |                   |  |  |  |  |  |  |  |  |
|----------------------------------|------------------------------------|------------------|------------------|-------------------|--|--|--|--|--|--|--|--|
| <u>Fund</u>                      | <u>Purchase Yield</u> <sup>4</sup> | <u>Portfolio</u> | <u>Benchmark</u> | <u>Percentage</u> |  |  |  |  |  |  |  |  |
| General Fund Liquidity           | 0.24%                              | 0.03 Years       |                  |                   |  |  |  |  |  |  |  |  |
| General Fund CORE                | 1.83%                              | 2.10 Years       | 2.10 Years       | 100%              |  |  |  |  |  |  |  |  |
| Bond Proceeds – Tax Exempt       | 1.31%                              | 0.77 Years       | 0.94 Years       | 82%               |  |  |  |  |  |  |  |  |
| Bond Proceeds – Taxable          | 1.02%                              | 1.28 Years       | 1.38 Years       | 93%               |  |  |  |  |  |  |  |  |
| Local Government Investment Pool | 0.31%                              | 0.08 Years       |                  |                   |  |  |  |  |  |  |  |  |
| Severance Tax Bonding Fund       | 0.26%                              | 0.15 Years       |                  |                   |  |  |  |  |  |  |  |  |
|                                  |                                    |                  |                  |                   |  |  |  |  |  |  |  |  |

#### **Table 4 - Relative Performance of STO Funds**

|                                    | Perfor          | mance <sup>5</sup> |
|------------------------------------|-----------------|--------------------|
| <u>Fund</u>                        | <u>3 Months</u> | <u>12 Months</u>   |
| General Fund Liquidity             | 0.08%           | 1.37%              |
| S&P Government Pools Index (Gross) | <u>0.09%</u>    | <u>1.43%</u>       |
| Relative Performance (BPs)         | (0.01)%         | (0.06)%            |
|                                    |                 |                    |
| General Fund CORE                  | 0.51%           | 4.71%              |
| BAML 0-5 US Treasury               | 0.29%           | <u>4.84%</u>       |
| Relative Performance (BPs)         | 0.22%           | (0.13)%            |
|                                    |                 |                    |
| Bond Proceeds - Tax Exempt         | 0.15%           | 2.39%              |
| Blended Index                      | <u>0.05%</u>    | <u>2.96%</u>       |
| Relative Performance (BPs)         | 0.10%           | (0.57)%            |
|                                    |                 |                    |
| Bond Proceeds – Taxable            | 0.32%           | 3.30%              |
| BAML 0-3 US Treasury               | <u>0.14%</u>    | <u>3.60%</u>       |
| Relative Performance (BPs)         | 0.18%           | (0.30)%            |
|                                    |                 |                    |
| Local Government Investment Pool   | 0.08%           | 1.39%              |
| S&P Government Pools Index (Gross) | 0.09%           | <u>1.43%</u>       |
| Relative Performance (BPs)         | (0.01)%         | (0.04)%            |
|                                    | -               | -                  |
| Severance Tax Bonding Fund         | 0.10%           | 1.48%              |
| S&P Government Pools Index (Gross) | 0.09%           | 1.43%              |
| Relative Performance (BPs)         | 0.01%           | 0.05%              |
|                                    |                 |                    |