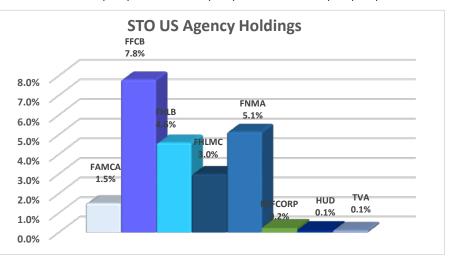

### NM State Treasurer Office Security Holding by Portfolio July 31, 2020

|                  |               |               | 50.1 <i>y</i> 51.) 2 | 020              |            |             |               |       |
|------------------|---------------|---------------|----------------------|------------------|------------|-------------|---------------|-------|
|                  |               | Val           | ues are based on p   | osition holdings |            |             |               |       |
|                  | <u>GF LIQ</u> | GF CORE       | BPIP TE              | BPIP TX          | <u>STB</u> | <u>LGIP</u> | STO Holdings  |       |
| Porfolio Balance | 2,204,098,523 | 2,751,288,220 | 361,601,842          | 915,592,370      | 27,614,586 | 979,812,534 | 7,240,008,074 |       |
| Agency           | -             | 1,004,782,000 | 70,000,000           | 366,722,000      | -          | 185,455,000 | 1,626,959,000 | 22.5% |
| FAMCA            | -             | 93,380,000    | 5,000,000            | 10,000,000       | -          | -           | 108,380,000   | 1.5%  |
| FFCB             | -             | 307,417,000   | 10,000,000           | 155,882,000      | -          | 91,705,000  | 565,004,000   | 7.8%  |
| FHLB             | -             | 221,985,000   | 5,000,000            | 54,000,000       | -          | 51,000,000  | 331,985,000   | 4.6%  |
| FHLMC            | -             | 125,000,000   | 20,000,000           | 41,000,000       | -          | 30,750,000  | 216,750,000   | 3.0%  |
| FNMA             | -             | 241,000,000   | 30,000,000           | 89,500,000       | -          | 12,000,000  | 372,500,000   | 5.1%  |
| REFCORP          | -             | -             | -                    | 16,340,000       | -          | -           | 16,340,000    | 0.2%  |
| HUD              | -             | 8,000,000     | -                    | -                | -          | -           | 8,000,000     | 0.1%  |
| TVA              | -             | 8,000,000     | -                    | -                | -          | -           | 8,000,000     | 0.1%  |
| СР               | 18,000,000    | 2,550,000     | 2,485,000            | -                | 1,800,000  | -           | 24,835,000    | 0.3%  |
| Corporate Bonds  | -             | 339,351,000   | 17,755,000           | 58,736,000       | -          | -           | 415,842,000   | 5.7%  |
| CD               | -             | 3,500,000     | -                    | 6,200,000        | -          | -           | 9,700,000     | 0.1%  |
| Treasuries       | 285,000,000   | 1,349,600,000 | 240,000,000          | 375,000,000      | 8,300,000  | 407,520,000 | 2,665,420,000 | 36.8% |
| Municipal        | 6,670,000     | 3,250,000     | 250,000              | 250,000          | 2,800,000  | -           | 13,220,000    | 0.2%  |
| Supranational    | 66,435,000    | 16,000,000    | -                    | -                | 500,000    | 30,000,000  | 112,935,000   | 1.6%  |
| MMKT(LGIP)       | -             | -             | -                    | -                | 702,313    | -           | 702,313       | 0.0%  |
| MMKT Fund        | 798,474,263   | 32,255,220    | 31,076,677           | 108,684,370      | -          | -           | 970,490,530   | 13.4% |
| ON Repo          | 248,642,560   | -             | -                    | -                | 3,744,988  | -           | 252,387,548   | 3.5%  |
| TERM Repo        | -             | -             | -                    | -                | -          | -           | -             | 0.0%  |
| Bank Account     | 780,876,699   | -             | 35,165               | -                | 9,767,286  | 356,837,534 | 1,147,516,683 | 15.8% |

9%

SOURCE OF INFORMATION: QED POSTION HOLDING REPORT

3% FNMA

1%