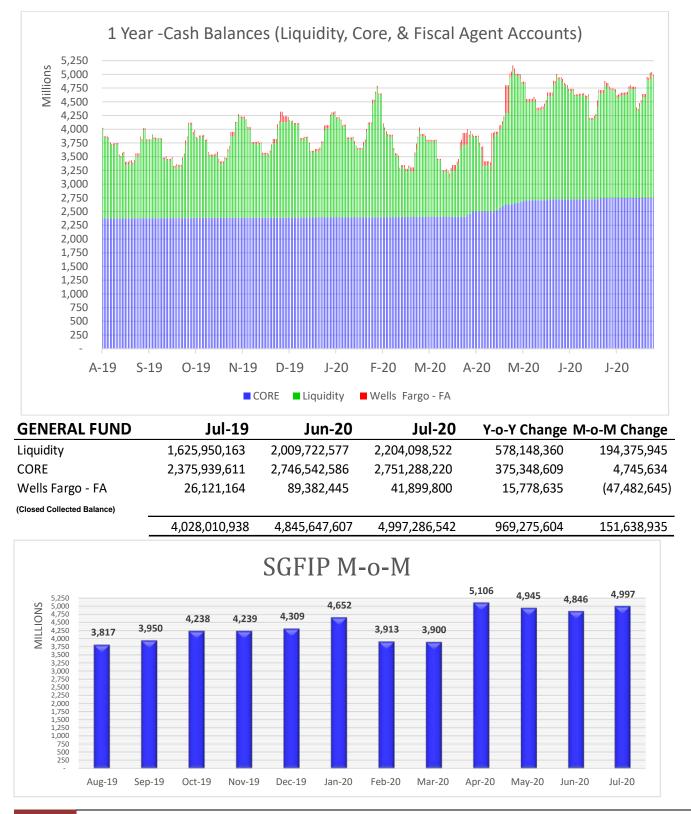

#### Compensating Balances at Fiscal Agent Bank

During July, STO maintained Average Daily Collected Balances at the Fiscal Agent Bank of approximately \$53 million. This balance earned a credit against processing fees assessed by the bank.

Table 6 - Compensating Balances at Fiscal Agent Bank

| Average Collected Balance     | \$52,754,329 |
|-------------------------------|--------------|
| Earnings Credit Rate          | 0.50%        |
| Monthly Earnings              | \$22,341     |
| Estimated Fiscal YTD Earnings | \$22,341     |
|                               |              |