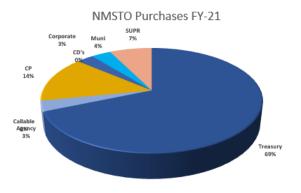

## TRADE ACTIVITY FOR AUGUST 2021

| NM STO Tra     | ade Activity FY 2 | 022    | Aug-21        |        |
|----------------|-------------------|--------|---------------|--------|
| Purchase       | Volume            | Trades | Volume        | Trades |
| Treasury       | 1,935,540,000     | 45     | 1,054,790,000 | 21     |
| Agency         | 90,590,000        | 4      | 590,000       | 2      |
| Callable       | -                 | 0      | -             | -      |
| СР             | 404,600,000       | 12     | 270,000,000   | 5      |
| Corporate      | 83,194,000        | 26     | 36,553,000    | 12     |
| CD's           | -                 | 0      | -             | -      |
| Muni           | 96,555,000        | 11     | -             | -      |
| SUPR           | 209,000,000       | 6      | 84,000,000    | 4      |
| Total Purchase | 2,819,479,000     | 104    | 1,445,933,000 | 44     |