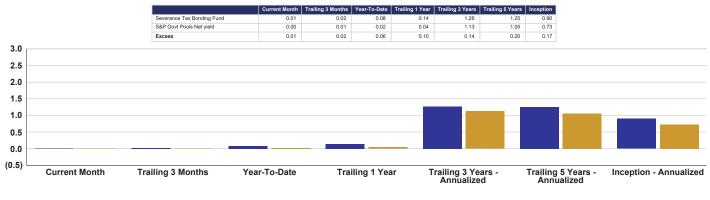

#### Severance Tax Bonding Fund

|                         |       |                |               | Unrealized    | 12-Month     |                |              | Relative    |                 | Change in         |             |                    | Change in     |           |
|-------------------------|-------|----------------|---------------|---------------|--------------|----------------|--------------|-------------|-----------------|-------------------|-------------|--------------------|---------------|-----------|
|                         |       | Cost Basis     | Market Value  | Gain/Loss     | Total Return | Benchmark      | Index Return | Performance | <br>Earnings    | Gain/Loss         | Total       | <br>Earnings       | Gain/Loss     | Total     |
| STBF                    | \$    | 204,393,726 \$ | 204,386,423   | \$ (7,303)    | 0.14%        | S&P LGIP Gross | 0.11%        | 0.03%       | \$<br>19,005    | \$ (1,587) \$     | 17,418      | \$<br>25,670 \$    | \$ (5,921) \$ | 19,749    |
| Estimated Totals (all f | unds) | \$             | 9,425,814,342 | \$ 42,917,181 |              |                |              |             | \$<br>3,805,106 | \$ (4,860,971) \$ | (1,055,865) | \$<br>8,135,860 \$ | \$ 137,802 \$ | 8,273,662 |