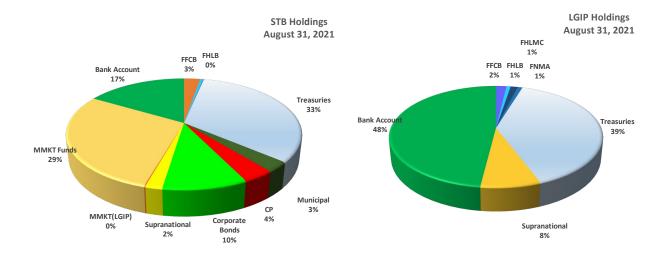

## August 31, 2021

|                             | Percentage  | State General Fund | Bond Proceeds<br>Investment Pool | Bond Proceeds<br>Investment Pool | Severance Tax | Local Government |
|-----------------------------|-------------|--------------------|----------------------------------|----------------------------------|---------------|------------------|
|                             | Allowed     | Investment Pool    | Tax Exempt                       | Taxable                          | Bonding Fund  | Investment Pool  |
| US Treasury                 | 100%        | 44%                | 52%                              | 39%                              | 33%           | 39%              |
| US Agency                   | 100%        | 15%                | 12%                              | 32%                              | 3%            | 5%               |
| Primary                     |             |                    |                                  |                                  |               |                  |
| FNMA                        | 35%         | 3%                 | 2%                               | 6%                               | 0%            | 1%               |
| FHLMC                       | 35%         | 3%                 | 5%                               | 6%                               | 0%            | 1%               |
| FFCB                        | 35%         | 4%                 | 2%                               | 12%                              | 3%            | 2%               |
| FHLB                        | 35%         | 3%                 | 3%                               | 7%                               | 0%            | 1%               |
| Secondary                   |             |                    |                                  |                                  |               |                  |
| FAMAC                       | 5%          | 1%                 | 1%                               | 1%                               | 0%            | 0%               |
| TVA                         | 10%         | 0%                 | 0%                               | 0%                               | 0%            | 0%               |
| FICO                        | 5%          | 0%                 | 0%                               | 0%                               | 0%            | 0%               |
| HUD                         | 5%          | 0%                 | 0%                               | 0%                               | 0%            | 0%               |
| PEFCO                       | 5%          | 0%                 | 0%                               | 0%                               | 0%            | 0%               |
| REFCORP                     | 5%          | 0%                 | 0%                               | 0%                               | 0%            | 0%               |
| US Agency MBS               | 25%         | •/-                | •/-                              | •/-                              | •••           | •/-              |
| Bank Demand Deposits        | 100%        | 12%                | 0%                               | 0%                               | 17%           | 48%              |
| Per Issuer                  | 100/0       | 12,0               | 0,0                              | 0,0                              | 2770          | 10/0             |
| Bank of the West            | 25%         | 10%                | 0%                               | 0%                               | 13%           | 22%              |
| JP Morgan                   | 25%         | 1%                 | 1%                               | 0%                               | 4%            | 13%              |
| Wells Fargo Bank            | 25%         | 0%                 | 0%                               | 0%                               | 0%            | 14%              |
| Washington Federal          | 25%         | 1%                 | 0%                               | 0%                               | 0%            | 0%               |
| Certifiacte of Deposit      | \$400mm     | 270                | 0,0                              | 0,0                              | 0,0           | 0,0              |
| Link Deposit                | \$40mm      |                    |                                  |                                  |               |                  |
| CP, Corp, & ABS             | 40%         |                    |                                  |                                  |               |                  |
| Commercial Paper            | 4070        | 6%                 | 10%                              | 6%                               | 4%            | 0%               |
| Corporate Bonds             |             | 18%                | 3%                               | 8%                               | 4%<br>1%      | 0%               |
| Assest Backed               |             | 0%                 | 0%                               | 0%                               | 0%            | 0%               |
| NM LGIP                     | 100%        | 0%                 | 0%                               | 0%                               | 0%            | 0%               |
| MMKT Funds                  | 25%         | 13%                | 9%                               | 6%                               | 8%            | 0%               |
|                             |             | 4%                 | 5%<br>6%                         | 6%                               | 2%            | 8%               |
| Supranational               | 15%         |                    |                                  |                                  |               |                  |
| Municipal Securities        | 15%         | 2%<br>0%           | 8%<br>0%                         | 3%                               | 3%<br>0%      | 0%<br>0%         |
| Repurchase Agreement        | 100%<br>35% |                    | 0%                               | 0%                               | 0%            | 0%               |
| Per Counterparty<br>Natwest | 33%         | 0%                 | 0%                               | 0%                               | 0%            | 0%               |
|                             |             | 0%                 |                                  |                                  | 0%            | 0%               |
| Deutsche                    |             |                    | 0%                               | 0%                               |               |                  |
| RBC Capital                 |             | 0%                 | 0%                               | 0%                               | 0%            | 0%               |
| Mizuho                      |             | 0%                 | 0%                               | 0%                               | 0%            | 0%               |
| HSBC                        |             | 0%                 | 0%                               | 0%                               | 0%            | 0%               |
| BMO                         |             | 0%                 | 0%                               | 0%                               | 0%            | 0%               |
| Mitsubishi                  | 950/        | 0%                 | 0%                               | 0%                               | 0%            | 0%               |
| Variable Rate Obligations   | 25%         | 4%                 | 10%                              | 9%                               | 5%            | 8%               |
| Per Issuer Non - Agency     | 5%          | 00/                | 00/                              | 00/                              | 00/           | 00/              |
| Ireasury                    |             | 0%                 | 0%                               | 0%                               | 0%            | 0%               |
| FNMA                        |             | 0%                 | 0%                               | 0%                               | 0%            | 1%               |
| FHLMC                       |             | 0%                 | 0%                               | 0%                               | 0%            | 1%               |
| FFCB                        |             | 1%                 | 0%                               | 1%                               | 0%            | 2%               |
| FHLB                        |             | 0%                 | 0%                               | 0%                               | 0%            | 0%               |
| FAMAC                       |             | 0%                 | 0%                               | 1%                               | 0%            | 0%               |
| IBR                         |             | 0%                 | 2%                               | 3%                               | 0%            | 4%               |
| WalMart                     |             | 0%                 | 0%                               | 0%                               | 0%            | 0%               |
| Toyota                      |             | 0%                 | 0%                               | 0%                               | 0%            | 0%               |
| BONY Mellon                 |             | 0%                 | 1%                               | 0%                               | 0%            | 0%               |
| US Bank                     |             | 0%                 | 0%                               | 0%                               | 0%            | 0%               |
| Wells Fargo                 |             | 1%                 | 0%                               | 0%                               | 2%            | 0%               |
| Muni                        |             | 2%                 | 7%                               | 3%                               | 3%            | 0%               |
| Callable                    | 25%         | 6%                 | 8%                               | 7%                               | 4%            | 0%               |
| Open Ended 2a-7 Rate Funds  | 100%        | 0%                 | 0%                               | 0%                               | 0%            | 0%               |
| Per Issuer                  | 10%         |                    |                                  |                                  |               |                  |