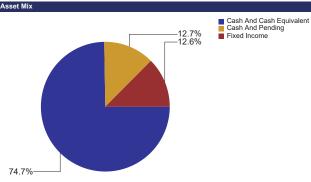

#### Local Government Investment Pool (LGIP)

|                   |                        |               | Unrealized | 12-Month     |                | Relative     |             |    | e Change in |           |    |         | Change in |         |       |           |         |  |  |
|-------------------|------------------------|---------------|------------|--------------|----------------|--------------|-------------|----|-------------|-----------|----|---------|-----------|---------|-------|-----------|---------|--|--|
|                   | <br>Cost Basis         | Market Value  | Gain/Loss  | Total Return | Benchmark      | Index Return | Performance |    | Earnings    | Gain/Loss | Т  | otal    | E         | arnings | Gain/ | /Loss     | Total   |  |  |
| LGIP (See Note 5) | \$<br>1,178,558,041 \$ | 1,178,579,917 | \$ 21,876  | 0.14%        | S&P LGIP Gross | 0.11%        | 0.03%       | \$ | 107,480     | \$ 2,237  | \$ | 109,717 | \$        | 215,727 | \$    | 11,270 \$ | 226,997 |  |  |