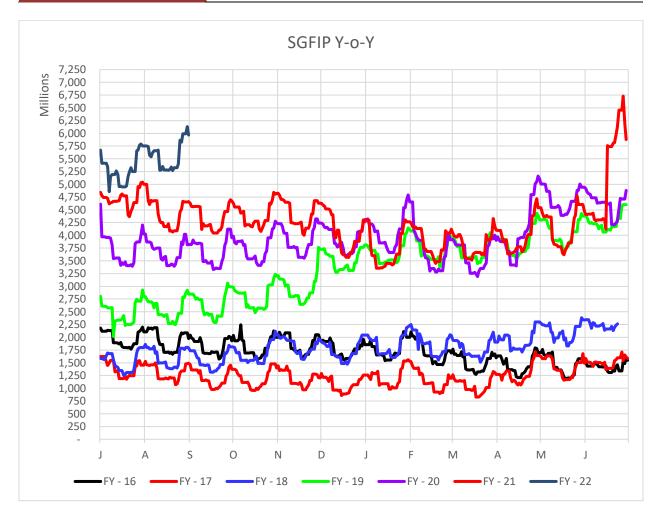

| -             |
| January 2022   | -                   | -             |
| February 2022  | -                   | -             |
| March 2022     | -                   | -             |
| April 2022     | -                   | -             |
| May 2022       | -                   | -             |
| June 2022      | -                   | -             |
| Total          | 4,488,747.71        | 1,949,502.84  |



# 7. Cash Projections

August 31, 2021



**SGFIP Cash Flows** 



1

\* These projections are based upon numerous source elements (General Fund Revenue Consensus Group Estimates, HB2 as adopted, LFC Estimates, Fiscal Agent Bank Statements, TRD Estimates, DFA Estimates, Market & Economic Conditions, and Historical Trends) as such represent estimates only.



August 31, 2021





The balance as of August 31, 2021 of the State General Fund Investments Pool (SGFIP) Y-o-Y has increased 27.9% from August 31, 2020 and has increased 56.3% from August 31, 2019. M-o-M SGFIP balances increased to \$5.964 billion on August 31, 2021 from \$5.755 billion on July 31, 2021 an increase of \$209.5 million or 3.6%.

\* These projections are based upon numerous source elements (General Fund Revenue Consensus Group Estimates, HB2 as adopted, LFC Estimates, Fiscal Agent Bank Statements, TRD Estimates, DFA Estimates, Market & Economic Conditions, and Historical Trends) as such represent estimates only.





|         | Aug-21           | Aug-20           | Change |
|---------|------------------|------------------|--------|
| High    | 6,132,294,975.38 | 4,997,286,542.00 | 18.51% |