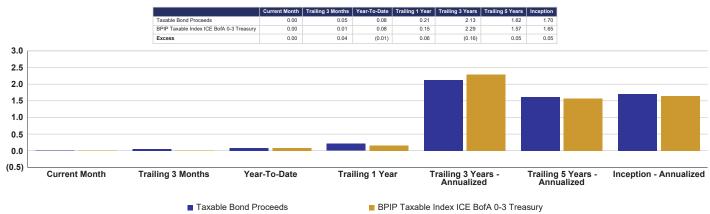

## 13. Portfolio Summary—Taxable Bond Proceeds Investment Pool

Ms. Murphy presented highlights of the Taxable Bond Proceeds Investment Pool Portfolio Summary.

## Benchmark Performance Comparisons

As of the end of August, the STO portfolios had the following performance numbers relative to their respective benchmarks:

## Table 4 - Relative Performance of STO Funds

|                                    | Performance <sup>5</sup> |                  |  |  |  |  |  |  |
|------------------------------------|--------------------------|------------------|--|--|--|--|--|--|
| <u>Fund</u>                        | <u>3 Months</u>          | <u>12 Months</u> |  |  |  |  |  |  |
| General Fund Liquidity             | 0.02%                    | 0.16%            |  |  |  |  |  |  |
| ICE US 1-Month Treasury Bill       | <u>0.01%</u>             | <u>0.08%</u>     |  |  |  |  |  |  |
| Relative Performance (BPs)         | 0.01%                    | 0.08%            |  |  |  |  |  |  |
|                                    |                          |                  |  |  |  |  |  |  |
| General Fund CORE                  | 0.07%                    | 0.18%            |  |  |  |  |  |  |
| ICE BofA 0-5 US Treasury           | <u>0.05%</u>             | <u>(0.04)%</u>   |  |  |  |  |  |  |
| Relative Performance (BPs)         | 0.02%                    | 0.22%            |  |  |  |  |  |  |
|                                    |                          |                  |  |  |  |  |  |  |
| Bond Proceeds - Tax Exempt         | 0.00%                    | 0.17%            |  |  |  |  |  |  |
| ICE BofA 0-2 US Treasury           | <u>0.02%</u>             | <u>0.18%</u>     |  |  |  |  |  |  |
| Relative Performance (BPs)         | (0.02)%                  | (0.01)%          |  |  |  |  |  |  |
|                                    |                          |                  |  |  |  |  |  |  |
| Bond Proceeds – Taxable            | 0.05%                    | 0.21%            |  |  |  |  |  |  |
| ICE BofA 0-3 US Treasury           | <u>0.01%</u>             | <u>0.15%</u>     |  |  |  |  |  |  |
| Relative Performance (BPs)         | 0.04%                    | 0.06%            |  |  |  |  |  |  |
|                                    |                          |                  |  |  |  |  |  |  |
| Local Government Investment Pool   | 0.03%                    | 0.14%            |  |  |  |  |  |  |
| S&P Government Pools Index (Gross) | <u>0.02%</u>             | <u>0.11%</u>     |  |  |  |  |  |  |
| Relative Performance (BPs)         | 0.01%                    | 0.03%            |  |  |  |  |  |  |
|                                    |                          |                  |  |  |  |  |  |  |
| Severance Tax Bonding Fund         | 0.02%                    | 0.14%            |  |  |  |  |  |  |
| S&P Government Pools Index (Gross) | <u>0.02%</u>             | <u>0.11%</u>     |  |  |  |  |  |  |
| Relative Performance (BPs)         | 0.00%                    | 0.03%            |  |  |  |  |  |  |

## Source: JPMorgan, STO Calculations

In our management of the STO funds, we try and exceed benchmarks on a 3-month and 12-month basis. Monthly market swings will affect our performance more dramatically on a short-term basis than on a longer investment horizon. We feel that longer horizons keep our focus on the investment goal which is to meet or exceed our benchmark levels.

#### Bond Proceeds Investment Pool (BPIP)

|             |                        |               | Unrealized   | 12-Month     |                  |              | Relative    |               | Change in       |          |              | Change in  |              |   |
|-------------|------------------------|---------------|--------------|--------------|------------------|--------------|-------------|---------------|-----------------|----------|--------------|------------|--------------|---|
| Sub-Account | <br>Cost Basis         | Market Value  | Gain/Loss    | Total Return | Benchmark        | Index Return | Performance | Earnings      | Gain/Loss       | Total    | Earnings     | Gain/Loss  | Total        |   |
| Tax-Exempt  | \$<br>926,982,752 \$   | 927,561,049   | \$ 578,298   | 0.17%        | ICE Treasury 0-2 | 0.18%        | -0.01%      | \$<br>22,082  | \$ (87,333) \$  | (65,251) | \$ 202,307   | \$ 258,908 | \$ 461,214   | 4 |
| Taxable     | 1,092,740,225          | 1,096,811,730 | 4,071,505    | 0.21%        | ICE Treasury 0-3 | 0.15%        | 0.06%       | 508,937       | (542,099)       | (33,162) | 1,025,541    | 261,541    | 1,287,083    | 3 |
| Totals      | \$<br>2,019,722,977 \$ | 2,024,372,780 | \$ 4,649,803 | 0.19%        | Blended          | 0.16%        | 0.03%       | \$<br>531,019 | \$ (629,432) \$ | (98,413) | \$ 1,227,848 | \$ 520,449 | \$ 1,748,297 | 7 |