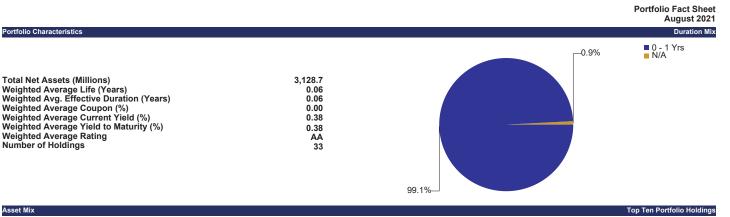

### Portfolio Purchase Yields and Durations

As of the end of August, the portfolios had the following weighted average purchase yields and durations:

### Table 3 - Portfolio Purchase Yields and Durations

|                                  |                                    | Effective        | Duration <sup>3</sup> |                   |
|----------------------------------|------------------------------------|------------------|-----------------------|-------------------|
| <u>Fund</u>                      | <u>Purchase Yield</u> <sup>4</sup> | <u>Portfolio</u> | <u>Benchmark</u>      | <u>Percentage</u> |
| General Fund Liquidity           | 0.09%                              | 0.06 Years       |                       |                   |
| General Fund CORE                | 1.37%                              | 2.07 Years       | 2.12 Years            | 97%               |
| Bond Proceeds – Tax Exempt       | 0.19%                              | 0.86 Years       | 0.96 Years            | 90%               |
| Bond Proceeds – Taxable          | 0.57%                              | 1.24 Years       | 1.39 Years            | 89%               |
| Local Government Investment Pool | 0.11%                              | 0.06 Years       |                       |                   |
| Severance Tax Bonding Fund       | 0.09%                              | 0.15 Years       |                       |                   |
|                                  |                                    |                  |                       |                   |