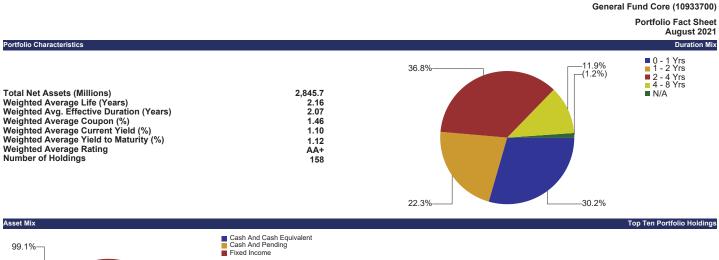

### Portfolio Purchase Yields and Durations

As of the end of August, the portfolios had the following weighted average purchase yields and durations:

### Table 3 - Portfolio Purchase Yields and Durations

|                                  |                                    | Effective        | Duration <sup>3</sup> |                   |
|----------------------------------|------------------------------------|------------------|-----------------------|-------------------|
| <u>Fund</u>                      | <u>Purchase Yield</u> <sup>4</sup> | <u>Portfolio</u> | <u>Benchmark</u>      | <u>Percentage</u> |
| General Fund Liquidity           | 0.09%                              | 0.06 Years       |                       |                   |
| General Fund CORE                | 1.37%                              | 2.07 Years       | 2.12 Years            | 97%               |
| Bond Proceeds – Tax Exempt       | 0.19%                              | 0.86 Years       | 0.96 Years            | 90%               |
| Bond Proceeds – Taxable          | 0.57%                              | 1.24 Years       | 1.39 Years            | 89%               |
| Local Government Investment Pool | 0.11%                              | 0.06 Years       |                       |                   |
| Severance Tax Bonding Fund       | 0.09%                              | 0.15 Years       |                       |                   |
|                                  |                                    |                  |                       |                   |