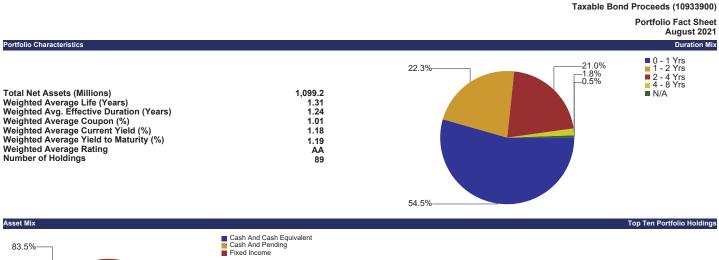

## 13. Portfolio Summary—Taxable Bond Proceeds Investment Pool

Ms. Murphy presented highlights of the Taxable Bond Proceeds Investment Pool Portfolio Summary.

### Portfolio Purchase Yields and Durations

As of the end of August, the portfolios had the following weighted average purchase yields and durations:

### Table 3 - Portfolio Purchase Yields and Durations

|                                  |                                    | Effective        | Duration <sup>3</sup> |                   |
|----------------------------------|------------------------------------|------------------|-----------------------|-------------------|
| <u>Fund</u>                      | <u>Purchase Yield</u> <sup>4</sup> | <u>Portfolio</u> | <u>Benchmark</u>      | <u>Percentage</u> |
| General Fund Liquidity           | 0.09%                              | 0.06 Years       |                       |                   |
| General Fund CORE                | 1.37%                              | 2.07 Years       | 2.12 Years            | 97%               |
| Bond Proceeds – Tax Exempt       | 0.19%                              | 0.86 Years       | 0.96 Years            | 90%               |
| Bond Proceeds – Taxable          | 0.57%                              | 1.24 Years       | 1.39 Years            | 89%               |
| Local Government Investment Pool | 0.11%                              | 0.06 Years       |                       |                   |
| Severance Tax Bonding Fund       | 0.09%                              | 0.15 Years       |                       |                   |
|                                  |                                    |                  |                       |                   |

#### Bond Proceeds Investment Pool (BPIP)

|             |                        |               | Unrealized   | 12-Month     |                  |              | Relative    |               | Change in       |          |              | Change in  |              |   |
|-------------|------------------------|---------------|--------------|--------------|------------------|--------------|-------------|---------------|-----------------|----------|--------------|------------|--------------|---|
| Sub-Account | <br>Cost Basis         | Market Value  | Gain/Loss    | Total Return | Benchmark        | Index Return | Performance | Earnings      | Gain/Loss       | Total    | Earnings     | Gain/Loss  | Total        |   |
| Tax-Exempt  | \$<br>926,982,752 \$   | 927,561,049   | \$ 578,298   | 0.17%        | ICE Treasury 0-2 | 0.18%        | -0.01%      | \$<br>22,082  | \$ (87,333) \$  | (65,251) | \$ 202,307   | \$ 258,908 | \$ 461,214   | 4 |
| Taxable     | 1,092,740,225          | 1,096,811,730 | 4,071,505    | 0.21%        | ICE Treasury 0-3 | 0.15%        | 0.06%       | 508,937       | (542,099)       | (33,162) | 1,025,541    | 261,541    | 1,287,083    | 3 |
| Totals      | \$<br>2,019,722,977 \$ | 2,024,372,780 | \$ 4,649,803 | 0.19%        | Blended          | 0.16%        | 0.03%       | \$<br>531,019 | \$ (629,432) \$ | (98,413) | \$ 1,227,848 | \$ 520,449 | \$ 1,748,297 | 7 |