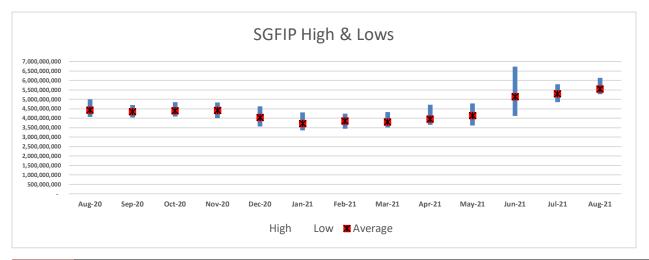

August 31, 2020 and has increased 56.3% from August 31, 2019. M-o-M SGFIP balances increased to \$5.964 billion on August 31, 2021 from \$5.755 billion on July 31, 2021 an increase of \$209.5 million or 3.6%.

\* These projections are based upon numerous source elements (General Fund Revenue Consensus Group Estimates, HB2 as adopted, LFC Estimates, Fiscal Agent Bank Statements, TRD Estimates, DFA Estimates, Market & Economic Conditions, and Historical Trends) as such represent estimates only.





|         | Aug-21           | Aug-20           | Change |
|---------|------------------|------------------|--------|
| High    | 6,132,294,975.38 | 4,997,286,542.00 | 18.51% |
| Low     | 5,271,898,573.01 | 4,065,520,693.40 | 22.88% |
| Average | 5,559,384,897.64 | 4,438,267,552.99 | 20.17% |



3

\* These projections are based upon numerous source elements (General Fund Revenue Consensus Group Estimates, HB2 as adopted, LFC Estimates, Fiscal Agent Bank Statements, TRD Estimates, DFA Estimates, Market & Economic Conditions, and Historical Trends) as such represent estimates only.



# 8. Portfolio Summary— General Fund Investment Pool

## Portfolio Summary – General Fund Investment Pool

## Summary

• The General Fund Investment Pool (Bank balances, Liquidity and Core Portfolios) closed the month of August at \$6.0 billion.

## Portfolio Mix

- At month end, 99% of the General Fund CORE portfolio was invested in fixed income securities and 1% in floating rate notes; 44% in US Government Securities; 32% in Government Related Securities (Municipal Bonds and Agency Securities), 19