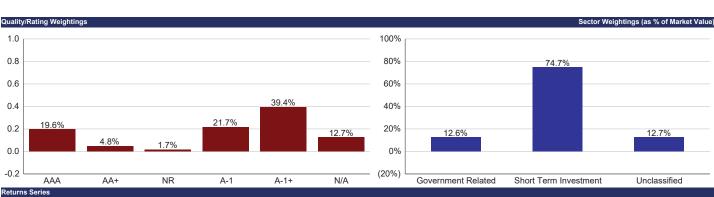

#### Local Government Investment Pool (LGIP)

|                   |                        |               | Unrealized | 12-Month     |                | Relative     |             |    | e Change in |           |    |         | Change in |         |       |           |         |  |  |
|-------------------|------------------------|---------------|------------|--------------|----------------|--------------|-------------|----|-------------|-----------|----|---------|-----------|---------|-------|-----------|---------|--|--|
|                   | <br>Cost Basis         | Market Value  | Gain/Loss  | Total Return | Benchmark      | Index Return | Performance |    | Earnings    | Gain/Loss | Т  | otal    | E         | arnings | Gain/ | /Loss     | Total   |  |  |
| LGIP (See Note 5) | \$<br>1,178,558,041 \$ | 1,178,579,917 | \$ 21,876  | 0.14%        | S&P LGIP Gross | 0.11%        | 0.03%       | \$ | 107,480     | \$ 2,237  | \$ | 109,717 | \$        | 215,727 | \$    | 11,270 \$ | 226,997 |  |  |