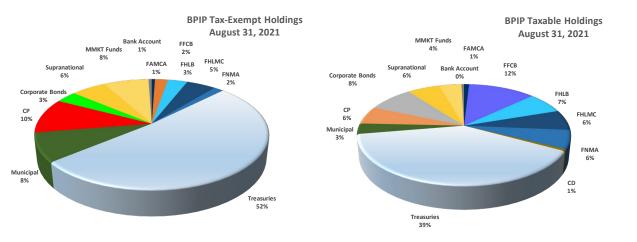

## August 31, 2021

|                             | Percentage  | State General Fund | Bond Proceeds<br>Investment Pool | Bond Proceeds<br>Investment Pool | Severance Tax | Local Government |
|-----------------------------|-------------|--------------------|----------------------------------|----------------------------------|---------------|------------------|
|                             | Allowed     | Investment Pool    | Tax Exempt                       | Taxable                          | Bonding Fund  | Investment Pool  |
| US Treasury                 | 100%        | 44%                | 52%                              | 39%                              | 33%           | 39%              |
| US Agency                   | 100%        | 15%                | 12%                              | 32%                              | 3%            | 5%               |
| Primary                     |             |                    |                                  |                                  |               |                  |
| FNMA                        | 35%         | 3%                 | 2%                               | 6%                               | 0%            | 1%               |
| FHLMC                       | 35%         | 3%                 | 5%                               | 6%                               | 0%            | 1%               |
| FFCB                        | 35%         | 4%                 | 2%                               | 12%                              | 3%            | 2%               |
| FHLB                        | 35%         | 3%                 | 3%                               | 7%                               | 0%            | 1%               |
| Secondary                   |             |                    |                                  |                                  |               |                  |
| FAMAC                       | 5%          | 1%                 | 1%                               | 1%                               | 0%            | 0%               |
| TVA                         | 10%         | 0%                 | 0%                               | 0%                               | 0%            | 0%               |
| FICO                        | 5%          | 0%                 | 0%                               | 0%                               | 0%            | 0%               |
| HUD                         | 5%          | 0%                 | 0%                               | 0%                               | 0%            | 0%               |
| PEFCO                       | 5%          | 0%                 | 0%                               | 0%                               | 0%            | 0%               |
| REFCORP                     | 5%          | 0%                 | 0%                               | 0%                               | 0%            | 0%               |
| US Agency MBS               | 25%         | •/-                | •/-                              | •/-                              | •••           | •/-              |
| Bank Demand Deposits        | 100%        | 12%                | 0%                               | 0%                               | 17%           | 48%              |
| Per Issuer                  | 100/0       | 12,0               | 0,0                              | 0,0                              | 2770          | 10/0             |
| Bank of the West            | 25%         | 10%                | 0%                               | 0%                               | 13%           | 22%              |
| JP Morgan                   | 25%         | 1%                 | 1%                               | 0%                               | 4%            | 13%              |
| Wells Fargo Bank            | 25%         | 0%                 | 0%                               | 0%                               | 0%            | 14%              |
| Washington Federal          | 25%         | 1%                 | 0%                               | 0%                               | 0%            | 0%               |
| Certifiacte of Deposit      | \$400mm     | 270                | 0,0                              | 0,0                              | 0,0           | 0,0              |
| Link Deposit                | \$40mm      |                    |                                  |                                  |               |                  |
| CP, Corp, & ABS             | 40%         |                    |                                  |                                  |               |                  |
| Commercial Paper            | 4070        | 6%                 | 10%                              | 6%                               | 4%            | 0%               |
| Corporate Bonds             |             | 18%                | 3%                               | 8%                               | 4%<br>1%      | 0%               |
| Assest Backed               |             | 0%                 | 0%                               | 0%                               | 0%            | 0%               |
| NM LGIP                     | 100%        | 0%                 | 0%                               | 0%                               | 0%            | 0%               |
| MMKT Funds                  | 25%         | 13%                | 9%                               | 6%                               | 8%            | 0%               |
|                             |             | 4%                 | 5%<br>6%                         | 6%                               | 2%            | 8%               |
| Supranational               | 15%         |                    |                                  |                                  |               |                  |
| Municipal Securities        | 15%         | 2%<br>0%           | 8%<br>0%                         | 3%                               | 3%<br>0%      | 0%<br>0%         |
| Repurchase Agreement        | 100%<br>35% |                    | 0%                               | 0%                               | 0%            | 0%               |
| Per Counterparty<br>Natwest | 33%         | 0%                 | 0%                               | 0%                               | 0%            | 0%               |
|                             |             | 0%                 |                                  |                                  | 0%            | 0%               |
| Deutsche                    |             |                    | 0%                               | 0%                               |               |                  |
| RBC Capital                 |             | 0%                 | 0%                               | 0%                               | 0%            | 0%               |
| Mizuho                      |             | 0%                 | 0%                               | 0%                               | 0%            | 0%               |
| HSBC                        |             | 0%                 | 0%                               | 0%                               | 0%            | 0%               |
| BMO                         |             | 0%                 | 0%                               | 0%                               | 0%            | 0%               |
| Mitsubishi                  | 950/        | 0%                 | 0%                               | 0%                               | 0%            | 0%               |
| Variable Rate Obligations   | 25%         | 4%                 | 10%                              | 9%                               | 5%            | 8%               |
| Per Issuer Non - Agency     | 5%          | 00/                | 00/                              | 00/                              | 00/           | 00/              |
| Ireasury                    |             | 0%                 | 0%                               | 0%                               | 0%            | 0%               |
| FNMA                        |             | 0%                 | 0%                               | 0%                               | 0%            | 1%               |
| FHLMC                       |             | 0%                 | 0%                               | 0%                               | 0%            | 1%               |
| FFCB                        |             | 1%                 | 0%                               | 1%                               | 0%            | 2%               |
| FHLB                        |             | 0%                 | 0%                               | 0%                               | 0%            | 0%               |
| FAMAC                       |             | 0%                 | 0%                               | 1%                               | 0%            | 0%               |
| IBR                         |             | 0%                 | 2%                               | 3%                               | 0%            | 4%               |
| WalMart                     |             | 0%                 | 0%                               | 0%                               | 0%            | 0%               |
| Toyota                      |             | 0%                 | 0%                               | 0%                               | 0%            | 0%               |
| BONY Mellon                 |             | 0%                 | 1%                               | 0%                               | 0%            | 0%               |
| US Bank                     |             | 0%                 | 0%                               | 0%                               | 0%            | 0%               |
| Wells Fargo                 |             | 1%                 | 0%                               | 0%                               | 2%            | 0%               |
| Muni                        |             | 2%                 | 7%                               | 3%                               | 3%            | 0%               |
| Callable                    | 25%         | 6%                 | 8%                               | 7%                               | 4%            | 0%               |
| Open Ended 2a-7 Rate Funds  | 100%        | 0%                 | 0%                               | 0%                               | 0%            | 0%               |
| Per Issuer                  | 10%         |                    |                                  |                                  |               |                  |