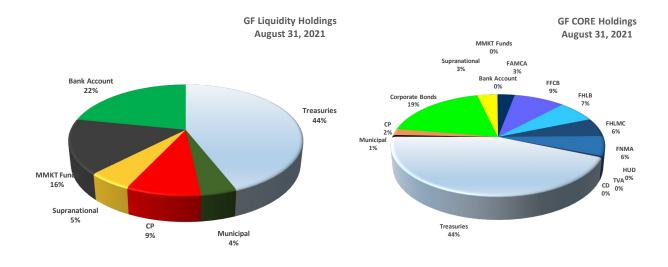

## August 31, 2021

|                             | Percentage  | State General Fund | Bond Proceeds<br>Investment Pool | Bond Proceeds<br>Investment Pool | Severance Tax | Local Government |
|-----------------------------|-------------|--------------------|----------------------------------|----------------------------------|---------------|------------------|
|                             | Allowed     | Investment Pool    | Tax Exempt                       | Taxable                          | Bonding Fund  | Investment Pool  |
| US Treasury                 | 100%        | 44%                | 52%                              | 39%                              | 33%           | 39%              |
| US Agency                   | 100%        | 15%                | 12%                              | 32%                              | 3%            | 5%               |
| Primary                     |             |                    |                                  |                                  |               |                  |
| FNMA                        | 35%         | 3%                 | 2%                               | 6%                               | 0%            | 1%               |
| FHLMC                       | 35%         | 3%                 | 5%                               | 6%                               | 0%            | 1%               |
| FFCB                        | 35%         | 4%                 | 2%                               | 12%                              | 3%            | 2%               |
| FHLB                        | 35%         | 3%                 | 3%                               | 7%                               | 0%            | 1%               |
| Secondary                   |             |                    |                                  |                                  |               |                  |
| FAMAC                       | 5%          | 1%                 | 1%                               | 1%                               | 0%            | 0%               |
| TVA                         | 10%         | 0%                 | 0%                               | 0%                               | 0%            | 0%               |
| FICO                        | 5%          | 0%                 | 0%                               | 0%                               | 0%            | 0%               |
| HUD                         | 5%          | 0%                 | 0%                               | 0%                               | 0%            | 0%               |
| PEFCO                       | 5%          | 0%                 | 0%                               | 0%                               | 0%            | 0%               |
| REFCORP                     | 5%          | 0%                 | 0%                               | 0%                               | 0%            | 0%               |
| US Agency MBS               | 25%         | •/-                | •/-                              | •/-                              | •••           | •/-              |
| Bank Demand Deposits        | 100%        | 12%                | 0%                               | 0%                               | 17%           | 48%              |
| Per Issuer                  | 100/0       | 12,0               | 0,0                              | 0,0                              | 2770          | 10/0             |
| Bank of the West            | 25%         | 10%                | 0%                               | 0%                               | 13%           | 22%              |
| JP Morgan                   | 25%         | 1%                 | 1%                               | 0%                               | 4%            | 13%              |
| Wells Fargo Bank            | 25%         | 0%                 | 0%                               | 0%                               | 0%            | 14%              |
| Washington Federal          | 25%         | 1%                 | 0%                               | 0%                               | 0%            | 0%               |
| Certifiacte of Deposit      | \$400mm     | 270                | 0,0                              | 0,0                              | 0,0           | 0,0              |
| Link Deposit                | \$40mm      |                    |                                  |                                  |               |                  |
| CP, Corp, & ABS             | 40%         |                    |                                  |                                  |               |                  |
| Commercial Paper            | 4070        | 6%                 | 10%                              | 6%                               | 4%            | 0%               |
| Corporate Bonds             |             | 18%                | 3%                               | 8%                               | 4%<br>1%      | 0%               |
| Assest Backed               |             | 0%                 | 0%                               | 0%                               | 0%            | 0%               |
| NM LGIP                     | 100%        | 0%                 | 0%                               | 0%                               | 0%            | 0%               |
| MMKT Funds                  | 25%         | 13%                | 9%                               | 6%                               | 8%            | 0%               |
|                             |             | 4%                 | 5%<br>6%                         | 6%                               | 2%            | 8%               |
| Supranational               | 15%         |                    |                                  |                                  |               |                  |
| Municipal Securities        | 15%         | 2%<br>0%           | 8%<br>0%                         | 3%                               | 3%<br>0%      | 0%<br>0%         |
| Repurchase Agreement        | 100%<br>35% |                    | 0%                               | 0%                               | 0%            | 0%               |
| Per Counterparty<br>Natwest | 33%         | 0%                 | 0%                               | 0%                               | 0%            | 0%               |
|                             |             | 0%                 |                                  |                                  | 0%            | 0%               |
| Deutsche                    |             |                    | 0%                               | 0%                               |               |                  |
| RBC Capital                 |             | 0%                 | 0%                               | 0%                               | 0%            | 0%               |
| Mizuho                      |             | 0%                 | 0%                               | 0%                               | 0%            | 0%               |
| HSBC                        |             | 0%                 | 0%                               | 0%                               | 0%            | 0%               |
| BMO                         |             | 0%                 | 0%                               | 0%                               | 0%            | 0%               |
| Mitsubishi                  | 950/        | 0%                 | 0%                               | 0%                               | 0%            | 0%               |
| Variable Rate Obligations   | 25%         | 4%                 | 10%                              | 9%                               | 5%            | 8%               |
| Per Issuer Non - Agency     | 5%          | 00/                | 00/                              | 00/                              | 00/           | 00/              |
| Ireasury                    |             | 0%                 | 0%                               | 0%                               | 0%            | 0%               |
| FNMA                        |             | 0%                 | 0%                               | 0%                               | 0%            | 1%               |
| FHLMC                       |             | 0%                 | 0%                               | 0%                               | 0%            | 1%               |
| FFCB                        |             | 1%                 | 0%                               | 1%                               | 0%            | 2%               |
| FHLB                        |             | 0%                 | 0%                               | 0%                               | 0%            | 0%               |
| FAMAC                       |             | 0%                 | 0%                               | 1%                               | 0%            | 0%               |
| IBR                         |             | 0%                 | 2%                               | 3%                               | 0%            | 4%               |
| WalMart                     |             | 0%                 | 0%                               | 0%                               | 0%            | 0%               |
| Toyota                      |             | 0%                 | 0%                               | 0%                               | 0%            | 0%               |
| BONY Mellon                 |             | 0%                 | 1%                               | 0%                               | 0%            | 0%               |
| US Bank                     |             | 0%                 | 0%                               | 0%                               | 0%            | 0%               |
| Wells Fargo                 |             | 1%                 | 0%                               | 0%                               | 2%            | 0%               |
| Muni                        |             | 2%                 | 7%                               | 3%                               | 3%            | 0%               |
| Callable                    | 25%         | 6%                 | 8%                               | 7%                               | 4%            | 0%               |
| Open Ended 2a-7 Rate Funds  | 100%        | 0%                 | 0%                               | 0%                               | 0%            | 0%               |
| Per Issuer                  | 10%         |                    |                                  |                                  |               |                  |