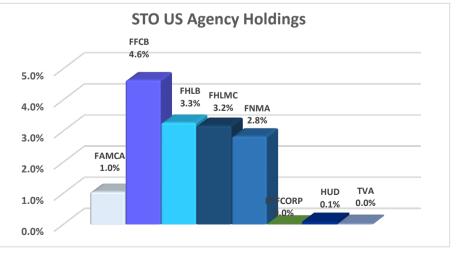

## NM State Treasurer Office Security Holding by Portfolio

| August 31, 2021  |               |               |                    |                   |             |               |               |       |
|------------------|---------------|---------------|--------------------|-------------------|-------------|---------------|---------------|-------|
|                  |               | Val           | ues are based on p | position holdings |             |               |               |       |
|                  | <u>GF LIQ</u> | GF CORE       | <u>BPIP TE</u>     | <u>BPIP TX</u>    | <u>STB</u>  | LGIP          | STO Holdings  |       |
| Porfolio Balance | 3,128,764,359 | 2,794,438,117 | 922,312,199        | 1,087,197,616     | 204,075,825 | 1,178,379,487 | 9,315,167,602 |       |
| Agency           | -             | 875,364,000   | 115,000,000        | 351,485,000       | 6,740,000   | 55,900,000    | 1,404,489,000 | 15.1% |
| FAMCA            | -             | 82,530,000    | 5,000,000          | 10,000,000        | -           | -             | 97,530,000    | 1.0%  |
| FFCB             | -             | 252,549,000   | 20,000,000         | 131,882,000       | 5,490,000   | 21,900,000    | 431,821,000   | 4.6%  |
| FHLB             | -             | 190,785,000   | 30,000,000         | 74,000,000        | 1,000,000   | 9,000,000     | 304,785,000   | 3.3%  |
| FHLMC            | -             | 165,000,000   | 45,000,000         | 70,603,000        | -           | 15,000,000    | 295,603,000   | 3.2%  |
| FNMA             | -             | 173,500,000   | 15,000,000         | 65,000,000        | 250,000     | 10,000,000    | 263,750,000   | 2.8%  |
| REFCORP          | -             | -             | -                  | -                 | -           | -             | -             | 0.0%  |
| HUD              | -             | 8,000,000     | -                  | -                 | -           | -             | 8,000,000     | 0.1%  |
| TVA              | -             | 3,000,000     | -                  | -                 | -           | -             | 3,000,000     | 0.0%  |
| СР               | 275,000,000   | 55,700,000    | 94,500,000         | 62,000,000        | 7,440,000   | -             | 494,640,000   | 5.3%  |
| Corporate Bonds  | -             | 523,282,000   | 32,152,000         | 89,460,000        | 19,873,000  | -             | 664,767,000   | 7.1%  |
| CD               | -             | 2,500,000     | -                  | 6,200,000         | -           | -             | 8,700,000     | 0.1%  |
| Treasuries       | 1,377,365,000 | 1,219,875,000 | 475,045,000        | 429,000,000       | 67,000,000  | 465,062,000   | 4,033,347,000 | 43.3% |
| Municipal        | 132,050,000   | 15,110,000    | 77,945,000         | 36,640,000        | 5,950,000   | -             | 267,695,000   | 2.9%  |
| Supranational    | 165,000,000   | 96,000,000    | 53,000,000         | 63,300,000        | 4,000,000   | 91,665,000    | 472,965,000   | 5.1%  |
| MMKT(LGIP)       | -             | -             | -                  | -                 | 310,320     | -             | 310,320       | 0.0%  |
| MMKT Fund        | 497,228,836   | 1,607,117     | 69,634,897         | 44,112,616        | 58,929,056  | -             | 671,512,521   | 7.2%  |
| ON Repo          | -             | -             | -                  | -                 | -           | -             | -             | 0.0%  |
| TERM Repo        | -             | -             | -                  | -                 | -           | -             | -             | 0.0%  |
| Bank Account     | 682,120,523   | 5,000,000     | 5,035,302          | 5,000,000         | 33,833,449  | 565,752,487   | 1,296,741,761 | 13.9% |
|                  |               |               |                    |                   |             |               |               |       |