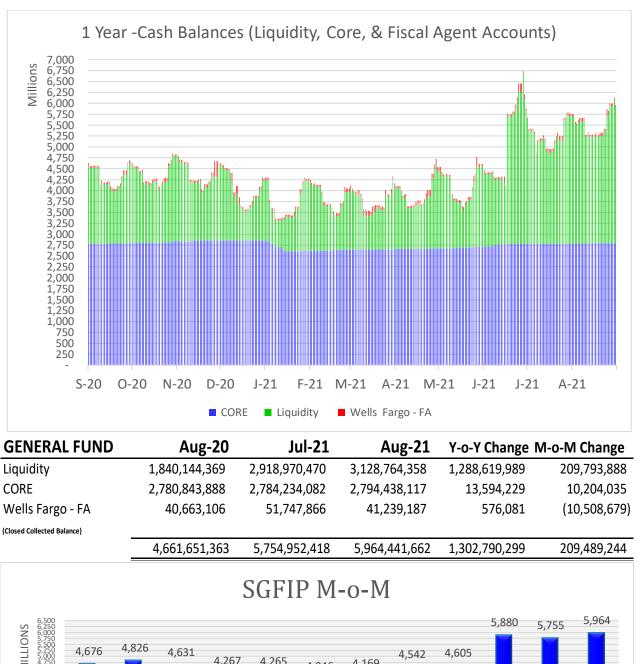

--------------|
| July 2021      | 5,495,376.72        | 1,949,502.84  |
| August 2021    | (1,006,629.01)      | -             |
| September 2021 | -                   | -             |
| October 2021   | -                   | -             |
| November 2021  | -                   | -             |
| December 2021  | -                   | -             |
| January 2022   | -                   | -             |
| February 2022  | -                   | -             |
| March 2022     | -                   | -             |
| April 2022     | -                   | -             |
| May 2022       | -                   | -             |
| June 2022      | -                   | -             |
| Total          | 4,488,747.71        | 1,949,502.84  |



# 7. Cash Projections

August 31, 2021



**SGFIP Cash Flows** 



1

\* These projections are based upon numerous source elements (General Fund Revenue Consensus Group Estimates, HB2 as adopted, LFC Estimates, Fiscal Agent Bank Statements, TRD Estimates, DFA Estimates, Market & Economic Conditions, and Historical Trends) as such represent estimates only.



August 31, 2021





The balance as of August 31, 2021 of the State General Fund Investments Pool (SGFIP) Y-o-Y has increased 27.9% from August 31, 2020 and has increased 56.3% from August 31, 2019. M-o-M SGFIP balances increased to \$5.964 billion on August 31, 2021 from \$5.755 billion on July 31, 2021 an increase of \$209.5 million or 3.6%.

\* These projections are based upon numerous source elements (General Fund Revenue Consensus Group Estimates, HB2 as adopted, LFC Es