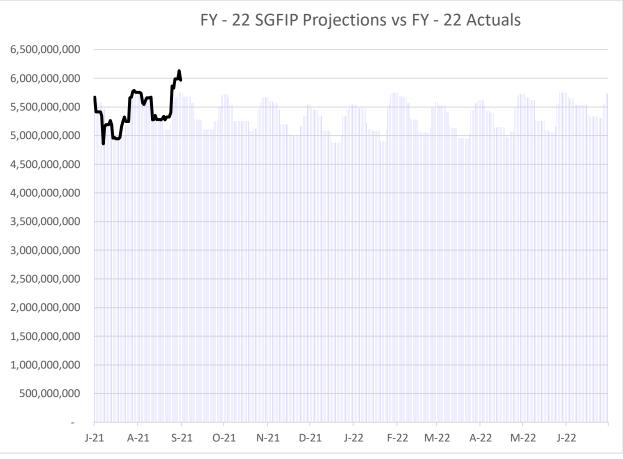

Estimates, Fiscal Agent Bank Statements, TRD Estimates, DFA Estimates, Market & Economic Conditions, and Historical Trends) as such represent estimates only.



August 31, 2021





The balance as of August 31, 2021 of the State General Fund Investments Pool (SGFIP) Y-o-Y has increased 27.9% from August 31, 2020 and has increased 56.3% from August 31, 2019. M-o-M SGFIP balances increased to \$5.964 billion on August 31, 2021 from \$5.755 billion on July 31, 2021 an increase of \$209.5 million or 3.6%.

\* These projections are based upon numerous source elements (General Fund Revenue Consensus Group Estimates, HB2 as adopted, LFC Estimates, Fiscal Agent Bank Statements, TRD Estimates, DFA Estimates, Market & Economic Conditions, and Historical Trends) as such represent estimates only.





|         | Aug-21           | Aug-20           | Change |
|---------|------------------|------------------|--------|
| High    | 6,132,294,975.38 | 4,997,286,542.00 | 18.51% |
| Low     | 5,271,898,573.01 | 4,065,520,693.40 | 22.88% |
| Average | 5,559,384,897.64 | 4,438,267,552.99 | 20.17% |



3

\* These projections are based upon numerous source elements (General Fund Revenue Consensus Group Estimates, HB2 as adopted, LFC Estimates, Fiscal Agent Bank Statements, TRD Estimates, DFA Estimates, Market & Economic Conditions, and Historical Trends) as such represent estimates only.



# 8. Portfolio Summary— General Fund Investment Pool

## Portfolio Summary – General Fund Investment Pool

## Summary

• The General Fund Investment Pool (Bank balances, Liquidity and Core Portfolios) close