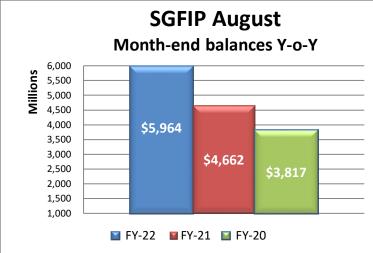

| -             |
| January 2022   | -                   | -             |
| February 2022  | -                   | -             |
| March 2022     | -                   | -             |
| April 2022     | -                   | -             |
| May 2022       | -                   | -             |
| June 2022      | -                   | -             |
| Total          | 4,488,747.71        | 1,949,502.84  |



# 7. Cash Projections

August 31, 2021



**SGFIP Cash Flows** 



1

\* These projections are based upon numerous source elements (General Fund Revenue Consensus Group Estimates, HB2 as adopted, LFC Estimates, Fiscal Agent Bank Statements, TRD Estimates, DFA Estimates, Market & Economic Conditions, and Historical Trends) as such represent estimates only.



August 31, 2021





The balance as of August 31, 2021 of the State General Fund Investments Pool (SGFIP) Y-o-Y has increased 27.9% from August 31, 2020 and has increased 56.3% from August 31, 2019. M-o-M SGFIP balances increased to \$5.964 billion on August 31, 2021 from \$5.755 billion on July 31, 2021 an increase of \$209.5 million or 3.6%.

\* These projections are based upon numerous source elements (General Fund Revenue Consensus Group Estimates, HB2 as adopted, LFC Estimates, Fiscal Agent Bank Statements, TRD Estimates, DFA Estimates, Market & Economic Conditions, and Historical Trends) as such represent estimates only.





|         | Aug-21           | Aug-20           | Change |
|---------|------------------|------------------|--------|
| High    | 6,132,294,975.38 | 4,997,286,542.00 | 18.51% |
|