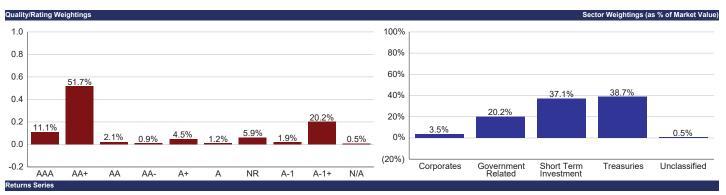

## August 31, 2021

|                             | Percentage  | State General Fund | Bond Proceeds<br>Investment Pool | Bond Proceeds<br>Investment Pool | Severance Tax | Local Government |
|-----------------------------|-------------|--------------------|----------------------------------|----------------------------------|---------------|------------------|
|                             | Allowed     | Investment Pool    | Tax Exempt                       | Taxable                          | Bonding Fund  | Investment Pool  |
| US Treasury                 | 100%        | 44%                | 52%                              | 39%                              | 33%           | 39%              |
| US Agency                   | 100%        | 15%                | 12%                              | 32%                              | 3%            | 5%               |
| Primary                     |             |                    |                                  |                                  |               |                  |
| FNMA                        | 35%         | 3%                 | 2%                               | 6%                               | 0%            | 1%               |
| FHLMC                       | 35%         | 3%                 | 5%                               | 6%                               | 0%            | 1%               |
| FFCB                        | 35%         | 4%                 | 2%                               | 12%                              | 3%            | 2%               |
| FHLB                        | 35%         | 3%                 | 3%                               | 7%                               | 0%            | 1%               |
| Secondary                   |             |                    |                                  |                                  |               |                  |
| FAMAC                       | 5%          | 1%                 | 1%                               | 1%                               | 0%            | 0%               |
| TVA                         | 10%         | 0%                 | 0%                               | 0%                               | 0%            | 0%               |
| FICO                        | 5%          | 0%                 | 0%                               | 0%                               | 0%            | 0%               |
| HUD                         | 5%          | 0%                 | 0%                               | 0%                               | 0%            | 0%               |
| PEFCO                       | 5%          | 0%                 | 0%                               | 0%                               | 0%            | 0%               |
| REFCORP                     | 5%          | 0%                 | 0%                               | 0%                               | 0%            | 0%               |
| US Agency MBS               | 25%         | •/-                | •/-                              | •/-                              | •••           | •/-              |
| Bank Demand Deposits        | 100%        | 12%                | 0%                               | 0%                               | 17%           | 48%              |
| Per Issuer                  | 100/0       | 12,0               | 0,0                              | 0,0                              | 2770          | 10/0             |
| Bank of the West            | 25%         | 10%                | 0%                               | 0%                               | 13%           | 22%              |
| JP Morgan                   | 25%         | 1%                 | 1%                               | 0%                               | 4%            | 13%              |
| Wells Fargo Bank            | 25%         | 0%                 | 0%                               | 0%                               | 0%            | 14%              |
| Washington Federal          | 25%         | 1%                 | 0%                               | 0%                               | 0%            | 0%               |
| Certifiacte of Deposit      | \$400mm     | 270                | 0,0                              | 0,0                              | 0,0           | 0,0              |
| Link Deposit                | \$40mm      |                    |                                  |                                  |               |                  |
| CP, Corp, & ABS             | 40%         |                    |                                  |                                  |               |                  |
| Commercial Paper            | 4070        | 6%                 | 10%                              | 6%                               | 4%            | 0%               |
| Corporate Bonds             |             | 18%                | 3%                               | 8%                               | 4%<br>1%      | 0%               |
| Assest Backed               |             | 0%                 | 0%                               | 0%                               | 0%            | 0%               |
| NM LGIP                     | 100%        | 0%                 | 0%                               | 0%                               | 0%            | 0%               |
| MMKT Funds                  | 25%         | 13%                | 9%                               | 6%                               | 8%            | 0%               |
|                             |             | 4%                 | 5%<br>6%                         | 6%                               | 2%            | 8%               |
| Supranational               | 15%         |                    |                                  |                                  |               |                  |
| Municipal Securities        | 15%         | 2%<br>0%           | 8%<br>0%                         | 3%                               | 3%<br>0%      | 0%<br>0%         |
| Repurchase Agreement        | 100%<br>35% |                    | 0%                               | 0%                               | 0%            | 0%               |
| Per Counterparty<br>Natwest | 33%         | 0%                 | 0%                               | 0%                               | 0%            | 0%               |
|                             |             | 0%                 |                                  |                                  | 0%            | 0%               |
| Deutsche                    |             |                    | 0%                               | 0%                               |               |                  |
| RBC Capital                 |             | 0%                 | 0%                               | 0%                               | 0%            | 0%               |
| Mizuho                      |             | 0%                 | 0%                               | 0%                               | 0%            | 0%               |
| HSBC                        |             | 0%                 | 0%                               | 0%                               | 0%            | 0%               |
| BMO                         |             | 0%                 | 0%                               | 0%                               | 0%            | 0%               |
| Mitsubishi                  | 950/        | 0%                 | 0%                               | 0%                               | 0%            | 0%               |
| Variable Rate Obligations   | 25%         | 4%                 | 10%                              | 9%                               | 5%            | 8%               |
| Per Issuer Non - Agency     | 5%          | 00/                | 00/                              | 00/                              | 00/           | 00/              |
| Ireasury                    |             | 0%                 | 0%                               | 0%                               | 0%            | 0%               |
| FNMA                        |             | 0%                 | 0%                               | 0%                               | 0%            | 1%               |
| FHLMC                       |             | 0%                 | 0%                               | 0%                               | 0%            | 1%               |
| FFCB                        |             | 1%                 | 0%                               | 1%                               | 0%            | 2%               |
| FHLB                        |             | 0%                 | 0%                               | 0%                               | 0%            | 0%               |
| FAMAC                       |             | 0%                 | 0%                               | 1%                               | 0%            | 0%               |
| IBR                         |             | 0%                 | 2%                               | 3%                               | 0%            | 4%               |
| WalMart                     |             | 0%                 | 0%                               | 0%                               | 0%            | 0%               |
| Toyota                      |             | 0%                 | 0%                               | 0%                               | 0%            | 0%               |
| BONY Mellon                 |             | 0%                 | 1%                               | 0%                               | 0%            | 0%               |
| US Bank                     |             | 0%                 | 0%                               | 0%                               | 0%            | 0%               |
| Wells Fargo                 |             | 1%                 | 0%                               | 0%                               | 2%            | 0%               |
| Muni                        |             | 2%                 | 7%                               | 3%                               | 3%            | 0%               |
| Callable                    | 25%         | 6%                 | 8%                               | 7%                               | 4%            | 0%               |
| Open Ended 2a-7 Rate Funds  | 100%        | 0%                 | 0%                               | 0%                               | 0%            | 0%               |
| Per Issuer                  | 10%         |                    |                                  |                                  |               |                  |