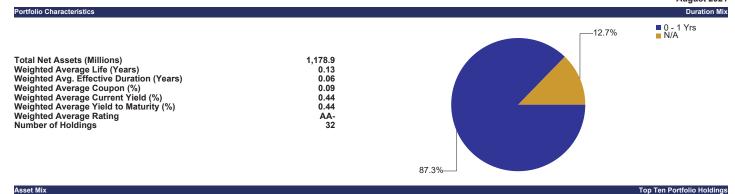

#### Local Government Investment Pool (LGIP)

|                   |                        |               | Unrealized | 12-Month     |                | Relative     |             |    | e Change in |           |    |         | Change in |         |       |           |         |  |  |
|-------------------|------------------------|---------------|------------|--------------|----------------|--------------|-------------|----|-------------|-----------|----|---------|-----------|---------|-------|-----------|---------|--|--|
|                   | <br>Cost Basis         | Market Value  | Gain/Loss  | Total Return | Benchmark      | Index Return | Performance |    | Earnings    | Gain/Loss | Т  | otal    | E         | arnings | Gain/ | /Loss     | Total   |  |  |
| LGIP (See Note 5) | \$<br>1,178,558,041 \$ | 1,178,579,917 | \$ 21,876  | 0.14%        | S&P LGIP Gross | 0.11%        | 0.03%       | \$ | 107,480     | \$ 2,237  | \$ | 109,717 | \$        | 215,727 | \$    | 11,270 \$ | 226,997 |  |  |