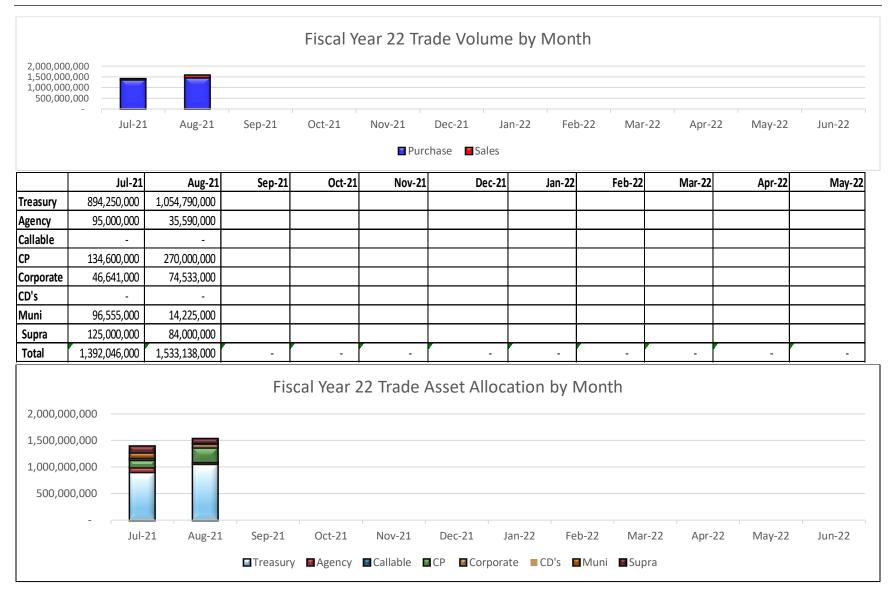

## TRADE ACTIVITY FOR AUGUST 2021

| NM STO Tra     | ade Activity FY 2 | 022    | Aug-21        |        |
|----------------|-------------------|--------|---------------|--------|
| Purchase       | Volume            | Trades | Volume        | Trades |
| Treasury       | 1,935,540,000     | 45     | 1,054,790,000 | 21     |
| Agency         | 90,590,000        | 4      | 590,000       | 2      |
| Callable       | -                 | 0      | -             | -      |
| СР             | 404,600,000       | 12     | 270,000,000   | 5      |
| Corporate      | 83,194,000        | 26     | 36,553,000    | 12     |
| CD's           | -                 | 0      | -             | -      |
| Muni           | 96,555,000        | 11     | -             | -      |
| SUPR           | 209,000,000       | 6      | 84,000,000    | 4      |
| Total Purchase | 2,819,479,000     | 104    | 1,445,933,000 | 44     |

| Sale         | Volume        | Trades | Volume        | Trades |
|--------------|---------------|--------|---------------|--------|
| Treasury     | 13,500,000    | 1      | -             | -      |
| Agency       | 40,000,000    | 4      | 35,000,000    | 3      |
| Callable     | -             | -      | -             | -      |
| СР           | -             | -      | -             | -      |
| Corporate    | 37,980,000    | 3      | 37,980,000    | 3      |
| Muni         | 14,225,000    | 1      | 14,225,000    | 1      |
| SUPR         | 45,000,000    | 2      | 20,000,000    | 1      |
| Total Sale   | 150,705,000   | 11     | 107,205,000   | 8      |
| Total Volume | 2,970,184,000 | 115    | 1,553,138,000 | 52     |
| LGIP Repo    |               |        | LGIP Repo     |        |
| Overnight    |               |        |               |        |