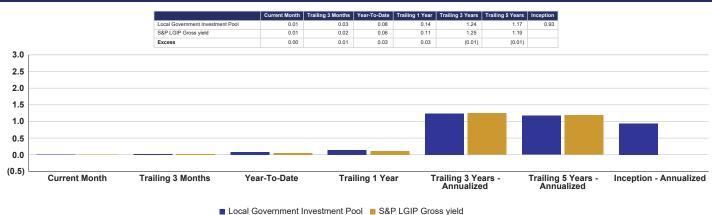

## Table 4 - Relative Performance of STO Funds

|                                    | Performance <sup>5</sup> |                  |  |  |  |  |  |  |
|------------------------------------|--------------------------|------------------|--|--|--|--|--|--|
| <u>Fund</u>                        | <u>3 Months</u>          | <u>12 Months</u> |  |  |  |  |  |  |
| General Fund Liquidity             | 0.02%                    | 0.16%            |  |  |  |  |  |  |
| ICE US 1-Month Treasury Bill       | <u>0.01%</u>             | <u>0.08%</u>     |  |  |  |  |  |  |
| Relative Performance (BPs)         | 0.01%                    | 0.08%            |  |  |  |  |  |  |
|                                    |                          |                  |  |  |  |  |  |  |
| General Fund CORE                  | 0.07%                    | 0.18%            |  |  |  |  |  |  |
| ICE BofA 0-5 US Treasury           | <u>0.05%</u>             | <u>(0.04)%</u>   |  |  |  |  |  |  |
| Relative Performance (BPs)         | 0.02%                    | 0.22%            |  |  |  |  |  |  |
|                                    |                          |                  |  |  |  |  |  |  |
| Bond Proceeds - Tax Exempt         | 0.00%                    | 0.17%            |  |  |  |  |  |  |
| ICE BofA 0-2 US Treasury           | <u>0.02%</u>             | <u>0.18%</u>     |  |  |  |  |  |  |
| Relative Performance (BPs)         | (0.02)%                  | (0.01)%          |  |  |  |  |  |  |
|                                    |                          |                  |  |  |  |  |  |  |
| Bond Proceeds – Taxable            | 0.05%                    | 0.21%            |  |  |  |  |  |  |
| ICE BofA 0-3 US Treasury           | <u>0.01%</u>             | <u>0.15%</u>     |  |  |  |  |  |  |
| Relative Performance (BPs)         | 0.04%                    | 0.06%            |  |  |  |  |  |  |
|                                    |                          |                  |  |  |  |  |  |  |
| Local Government Investment Pool   | 0.03%                    | 0.14%            |  |  |  |  |  |  |
| S&P Government Pools Index (Gross) | <u>0.02%</u>             | <u>0.11%</u>     |  |  |  |  |  |  |
| Relative Performance (BPs)         | 0.01%                    | 0.03%            |  |  |  |  |  |  |
|                                    |                          |                  |  |  |  |  |  |  |
| Severance Tax Bonding Fund         | 0.02%                    | 0.14%            |  |  |  |  |  |  |
| S&P Government Pools Index (Gross) | <u>0.02%</u>             | <u>0.11%</u>     |  |  |  |  |  |  |
| Relative Performance (BPs)         | 0.00%                    | 0.03%            |  |  |  |  |  |  |