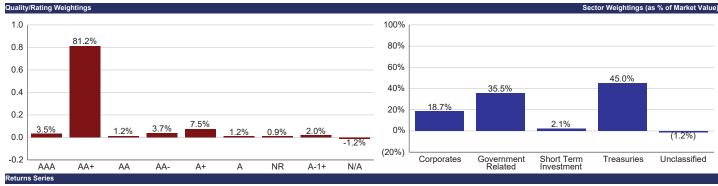

## **Investment Policy Compliance**

## August 31, 2021

|                             | Percentage  | State General Fund | Bond Proceeds<br>Investment Pool | Bond Proceeds<br>Investment Pool | Severance Tax | Local Government |
|-----------------------------|-------------|--------------------|----------------------------------|----------------------------------|---------------|------------------|
|                             | Allowed     | Investment Pool    | Tax Exempt                       | Taxable                          | Bonding Fund  | Investment Pool  |
| US Treasury                 | 100%        | 44%                | 52%                              | 39%                              | 33%           | 39%              |
| US Agency                   | 100%        | 15%                | 12%                              | 32%                              | 3%            | 5%               |
| Primary                     |             |                    |                                  |                                  |               |                  |
| FNMA                        | 35%         | 3%                 | 2%                               | 6%                               | 0%            | 1%               |
| FHLMC                       | 35%         | 3%                 | 5%                               | 6%                               | 0%            | 1%               |
| FFCB                        | 35%         | 4%                 | 2%                               | 12%                              | 3%            | 2%               |
| FHLB                        | 35%         | 3%                 | 3%                               | 7%                               | 0%            | 1%               |
| Secondary                   |             |                    |                                  |                                  |               |                  |
| FAMAC                       | 5%          | 1%                 | 1%                               | 1%                               | 0%            | 0%               |
| TVA                         | 10%         | 0%                 | 0%                               | 0%                               | 0%            | 0%               |
| FICO                        | 5%          | 0%                 | 0%                               | 0%                               | 0%            | 0%               |
| HUD                         | 5%          | 0%                 | 0%                               | 0%                               | 0%            | 0%               |
| PEFCO                       | 5%          | 0%                 | 0%                               | 0%                               | 0%            | 0%               |
| REFCORP                     | 5%          | 0%                 | 0%                               | 0%                               | 0%            | 0%               |
| US Agency MBS               | 25%         | •/-                | •/-                              | •/-                              | •••           | •/-              |
| Bank Demand Deposits        | 100%        | 12%                | 0%                               | 0%                               | 17%           | 48%              |
| Per Issuer                  | 100/0       | 12,0               | 0,0                              | 0,0                              | 2770          | 10/0             |
| Bank of the West            | 25%         | 10%                | 0%                               | 0%                               | 13%           | 22%              |
| JP Morgan                   | 25%         | 1%                 | 1%                               | 0%                               | 4%            | 13%              |
| Wells Fargo Bank            | 25%         | 0%                 | 0%                               | 0%                               | 0%            | 14%              |
| Washington Federal          | 25%         | 1%                 | 0%                               | 0%                               | 0%            | 0%               |
| Certifiacte of Deposit      | \$400mm     | 270                | 0,0                              | 0,0                              | 0,0           | 0,0              |
| Link Deposit                | \$40mm      |                    |                                  |                                  |               |                  |
| CP, Corp, & ABS             | 40%         |                    |                                  |                                  |               |                  |
| Commercial Paper            | 4070        | 6%                 | 10%                              | 6%                               | 4%            | 0%               |
| Corporate Bonds             |             | 18%                | 3%                               | 8%                               | 4%<br>1%      | 0%               |
| Assest Backed               |             | 0%                 | 0%                               | 0%                               | 0%            | 0%               |
| NM LGIP                     | 100%        | 0%                 | 0%                               | 0%                               | 0%            | 0%               |
| MMKT Funds                  | 25%         | 13%                | 9%                               | 6%                               | 8%            | 0%               |
|                             |             | 4%                 | 5%<br>6%                         | 6%                               | 2%            | 8%               |
| Supranational               | 15%         |                    |                                  |                                  |               |                  |
| Municipal Securities        | 15%         | 2%<br>0%           | 8%<br>0%                         | 3%                               | 3%<br>0%      | 0%<br>0%         |
| Repurchase Agreement        | 100%<br>35% |                    | 0%                               | 0%                               | 0%            | 0%               |
| Per Counterparty<br>Natwest | 33%         | 0%                 | 0%                               | 0%                               | 0%            | 0%               |
|                             |             | 0%                 |                                  |                                  | 0%            | 0%               |
| Deutsche                    |             |                    | 0%                               | 0%                               |               |                  |
| RBC Capital                 |             | 0%                 | 0%                               | 0%                               | 0%            | 0%               |
| Mizuho                      |             | 0%                 | 0%                               | 0%                               | 0%            | 0%               |
| HSBC                        |             | 0%                 | 0%                               | 0%                               | 0%            | 0%               |
| BMO                         |             | 0%                 | 0%                               | 0%                               | 0%            | 0%               |
| Mitsubishi                  | 950/        | 0%                 | 0%                               | 0%                               | 0%            | 0%               |
| Variable Rate Obligations   | 25%         | 4%                 | 10%                              | 9%                               | 5%            | 8%               |
| Per Issuer Non - Agency     | 5%          | 00/                | 00/                              | 00/                              | 00/           | 00/              |
| Ireasury                    |             | 0%                 | 0%                               | 0%                               | 0%            | 0%               |
| FNMA                        |             | 0%                 | 0%                               | 0%                               | 0%            | 1%               |
| FHLMC                       |             | 0%                 | 0%                               | 0%                               | 0%            | 1%               |
| FFCB                        |             | 1%                 | 0%                               | 1%                               | 0%            | 2%               |
| FHLB                        |             | 0%                 | 0%                               | 0%                               | 0%            | 0%               |
| FAMAC                       |             | 0%                 | 0%                               | 1%                               | 0%            | 0%               |
| IBR                         |             | 0%                 | 2%                               | 3%                               | 0%            | 4%               |
| WalMart                     |             | 0%                 | 0%                               | 0%                               | 0%            | 0%               |
| Toyota                      |             | 0%                 | 0%                               | 0%                               | 0%            | 0%               |
| BONY Mellon                 |             | 0%                 | 1%                               | 0%                               | 0%            | 0%               |
| US Bank                     |             | 0%                 | 0%                               | 0%                               | 0%            | 0%               |
| Wells Fargo                 |             | 1%                 | 0%                               | 0%                               | 2%            | 0%               |
| Muni                        |             | 2%                 | 7%                               | 3%                               | 3%            | 0%               |
| Callable                    | 25%         | 6%                 | 8%                               | 7%                               | 4%            | 0%               |
| Open Ended 2a-7 Rate Funds  | 100%        | 0%                 | 0%                               | 0%                               | 0%            | 0%               |
| Per Issuer                  | 10%         |                    |                                  |                                  |               |                  |