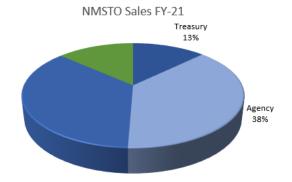

| Sale         | Volume        | Trades | Volume        | Trades |
|--------------|---------------|--------|---------------|--------|
| Treasury     | 13,500,000    | 1      | -             | -      |
| Agency       | 40,000,000    | 4      | 35,000,000    | 3      |
| Callable     | -             | -      | -             | -      |
| СР           | -             | -      | -             | -      |
| Corporate    | 37,980,000    | 3      | 37,980,000    | 3      |
| Muni         | 14,225,000    | 1      | 14,225,000    | 1      |
| SUPR         | 45,000,000    | 2      | 20,000,000    | 1      |
| Total Sale   | 150,705,000   | 11     | 107,205,000   | 8      |
| Total Volume | 2,970,184,000 | 115    | 1,553,138,000 | 52     |
| LGIP Repo    |               |        | LGIP Repo     |        |
| Overnight    |               |        |               |        |