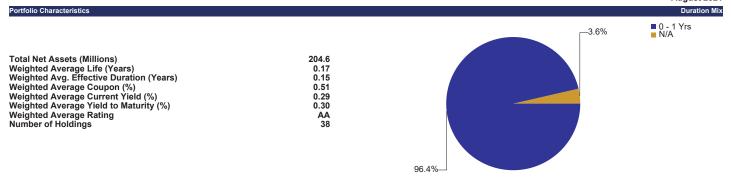

#### Severance Tax Bonding Fund

|                         |       |                |               | Unrealized    | 12-Month     |                |              | Relative    |                 | Change in         |             |                    | Change in     |           |
|-------------------------|-------|----------------|---------------|---------------|--------------|----------------|--------------|-------------|-----------------|-------------------|-------------|--------------------|---------------|-----------|
|                         |       | Cost Basis     | Market Value  | Gain/Loss     | Total Return | Benchmark      | Index Return | Performance | <br>Earnings    | Gain/Loss         | Total       | <br>Earnings       | Gain/Loss     | Total     |
| STBF                    | \$    | 204,393,726 \$ | 204,386,423   | \$ (7,303)    | 0.14%        | S&P LGIP Gross | 0.11%        | 0.03%       | \$<br>19,005    | \$ (1,587) \$     | 17,418      | \$<br>25,670 \$    | \$ (5,921) \$ | 19,749    |
| Estimated Totals (all f | unds) | \$             | 9,425,814,342 | \$ 42,917,181 |              |                |              |             | \$<br>3,805,106 | \$ (4,860,971) \$ | (1,055,865) | \$<br>8,135,860 \$ | \$ 137,802 \$ | 8,273,662 |