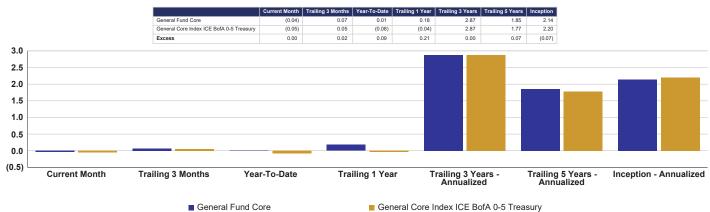

## Benchmark Performance Comparisons

As of the end of August, the STO portfolios had the following performance numbers relative to their respective benchmarks:

## Table 4 - Relative Performance of STO Funds

|                                    | Performance <sup>5</sup> |                  |  |  |  |  |  |  |
|------------------------------------|--------------------------|------------------|--|--|--|--|--|--|
| <u>Fund</u>                        | <u>3 Months</u>          | <u>12 Months</u> |  |  |  |  |  |  |
| General Fund Liquidity             | 0.02%                    | 0.16%            |  |  |  |  |  |  |
| ICE US 1-Month Treasury Bill       | <u>0.01%</u>             | <u>0.08%</u>     |  |  |  |  |  |  |
| Relative Performance (BPs)         | 0.01%                    | 0.08%            |  |  |  |  |  |  |
|                                    |                          |                  |  |  |  |  |  |  |
| General Fund CORE                  | 0.07%                    | 0.18%            |  |  |  |  |  |  |
| ICE BofA 0-5 US Treasury           | <u>0.05%</u>             | <u>(0.04)%</u>   |  |  |  |  |  |  |
| Relative Performance (BPs)         | 0.02%                    | 0.22%            |  |  |  |  |  |  |
|                                    |                          |                  |  |  |  |  |  |  |
| Bond Proceeds - Tax Exempt         | 0.00%                    | 0.17%            |  |  |  |  |  |  |
| ICE BofA 0-2 US Treasury           | <u>0.02%</u>             | <u>0.18%</u>     |  |  |  |  |  |  |
| Relative Performance (BPs)         | (0.02)%                  | (0.01)%          |  |  |  |  |  |  |
|                                    |                          |                  |  |  |  |  |  |  |
| Bond Proceeds – Taxable            | 0.05%                    | 0.21%            |  |  |  |  |  |  |
| ICE BofA 0-3 US Treasury           | <u>0.01%</u>             | <u>0.15%</u>     |  |  |  |  |  |  |
| Relative Performance (BPs)         | 0.04%                    | 0.06%            |  |  |  |  |  |  |
|                                    |                          |                  |  |  |  |  |  |  |
| Local Government Investment Pool   | 0.03%                    | 0.14%            |  |  |  |  |  |  |
| S&P Government Pools Index (Gross) | <u>0.02%</u>             | <u>0.11%</u>     |  |  |  |  |  |  |
| Relative Performance (BPs)         | 0.01%                    | 0.03%            |  |  |  |  |  |  |
|                                    |                          |                  |  |  |  |  |  |  |
| Severance Tax Bonding Fund         | 0.02%                    | 0.14%            |  |  |  |  |  |  |
| S&P Government Pools Index (Gross) | <u>0.02%</u>             | <u>0.11%</u>     |  |  |  |  |  |  |
| Relative Performance (BPs)         | 0.00%                    | 0.03%            |  |  |  |  |  |  |

## Source: JPMorgan, STO Calculations

In our management of the STO funds, we try and exceed benchmarks on a 3-month and 12-month basis. Monthly market swings will affect our performance more dramatically on a short-term basis than on a longer investment horizon. We feel that longer horizons keep our focus on the investment goal which is to meet or exceed our benchmark levels.