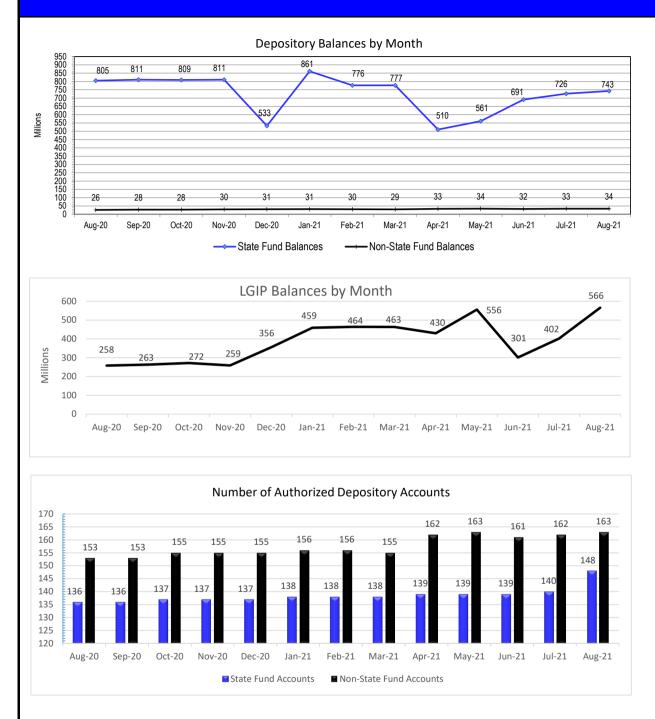

## 17. State Agency Deposit Balances

Mr. Garduño presented highlights of the State Agency Deposit Balances.

## 18. Collateral Report on Agency Deposits & CDs

Mr. Garduño presented highlights of the Collateral Report on Agency Deposits and CDs.