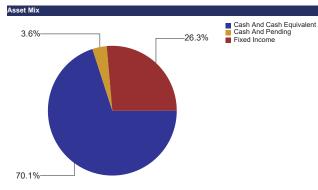

#### Severance Tax Bonding Fund

|                         |       |                |               | Unrealized    | 12-Month     |                |              | Relative    |                 | Change in         |             |                    | Change in     |           |
|-------------------------|-------|----------------|---------------|---------------|--------------|----------------|--------------|-------------|-----------------|-------------------|-------------|--------------------|---------------|-----------|
|                         |       | Cost Basis     | Market Value  | Gain/Loss     | Total Return | Benchmark      | Index Return | Performance | <br>Earnings    | Gain/Loss         | Total       | <br>Earnings       | Gain/Loss     | Total     |
| STBF                    | \$    | 204,393,726 \$ | 204,386,423   | \$ (7,303)    | 0.14%        | S&P LGIP Gross | 0.11%        | 0.03%       | \$<br>19,005    | \$ (1,587) \$     | 17,418      | \$<br>25,670 \$    | \$ (5,921) \$ | 19,749    |
| Estimated Totals (all f | unds) | \$             | 9,425,814,342 | \$ 42,917,181 |              |                |              |             | \$<br>3,805,106 | \$ (4,860,971) \$ | (1,055,865) | \$<br>8,135,860 \$ | \$ 137,802 \$ | 8,273,662 |