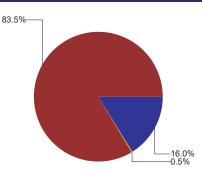

## 13. Portfolio Summary—Taxable Bond Proceeds Investment Pool

Ms. Murphy presented highlights of the Taxable Bond Proceeds Investment Pool Portfolio Summary.

#### Bond Proceeds Investment Pool (BPIP)

|             |                        |               | Unrealized   | 12-Month     |                  |              | Relative    |               | Change in       |          |              | Change in  |              |   |
|-------------|------------------------|---------------|--------------|--------------|------------------|--------------|-------------|---------------|-----------------|----------|--------------|------------|--------------|---|
| Sub-Account | <br>Cost Basis         | Market Value  | Gain/Loss    | Total Return | Benchmark        | Index Return | Performance | Earnings      | Gain/Loss       | Total    | Earnings     | Gain/Loss  | Total        |   |
| Tax-Exempt  | \$<br>926,982,752 \$   | 927,561,049   | \$ 578,298   | 0.17%        | ICE Treasury 0-2 | 0.18%        | -0.01%      | \$<br>22,082  | \$ (87,333) \$  | (65,251) | \$ 202,307   | \$ 258,908 | \$ 461,214   | 4 |
| Taxable     | 1,092,740,225          | 1,096,811,730 | 4,071,505    | 0.21%        | ICE Treasury 0-3 | 0.15%        | 0.06%       | 508,937       | (542,099)       | (33,162) | 1,025,541    | 261,541    | 1,287,083    | 3 |
| Totals      | \$<br>2,019,722,977 \$ | 2,024,372,780 | \$ 4,649,803 | 0.19%        | Blended          | 0.16%        | 0.03%       | \$<br>531,019 | \$ (629,432) \$ | (98,413) | \$ 1,227,848 | \$ 520,449 | \$ 1,748,297 | 7 |

## August 31, 2021

|                             | Percentage  | State General Fund | Bond Proceeds<br>Investment Pool | Bond Proceeds<br>Investment Pool | Severance Tax | Local Government |
|-----------------------------|-------------|--------------------|----------------------------------|----------------------------------|---------------|------------------|
|                             | Allowed     | Investment Pool    | Tax Exempt                       | Taxable                          | Bonding Fund  | Investment Pool  |
| US Treasury                 | 100%        | 44%                | 52%                              | 39%                              | 33%           | 39%              |
| US Agency                   | 100%        | 15%                | 12%                              | 32%                              | 3%            | 5%               |
| Primary                     |             |                    |                                  |                                  |               |                  |
| FNMA                        | 35%         | 3%                 | 2%                               | 6%                               | 0%            | 1%               |
| FHLMC                       | 35%         | 3%                 | 5%                               | 6%                               | 0%            | 1%               |
| FFCB                        | 35%         | 4%                 | 2%                               | 12%                              | 3%            | 2%               |
| FHLB                        | 35%         | 3%                 | 3%                               | 7%                               | 0%            | 1%               |
| Secondary                   |             |                    |                                  |                                  |               |                  |
| FAMAC                       | 5%          | 1%                 | 1%                               | 1%                               | 0%            | 0%               |
| TVA                         | 10%         | 0%                 | 0%                               | 0%                               | 0%            | 0%               |
| FICO                        | 5%          | 0%                 | 0%                               | 0%                               | 0%            | 0%               |
| HUD                         | 5%          | 0%                 | 0%                               | 0%                               | 0%            | 0%               |
| PEFCO                       | 5%          | 0%                 | 0%                               | 0%                               | 0%            | 0%               |
| REFCORP                     | 5%          | 0%                 | 0%                               | 0%                               | 0%            | 0%               |
| US Agency MBS               | 25%         | •/-                | •/-                              | •/-                              | •••           | •/-              |
| Bank Demand Deposits        | 100%        | 12%                | 0%                               | 0%                               | 17%           | 48%              |
| Per Issuer                  | 100/0       | 12,0               | 0,0                              | 0,0                              | 2770          | 10/0             |
| Bank of the West            | 25%         | 10%                | 0%                               | 0%                               | 13%           | 22%              |
| JP Morgan                   | 25%         | 1%                 | 1%                               | 0%                               | 4%            | 13%              |
| Wells Fargo Bank            | 25%         | 0%                 | 0%                               | 0%                               | 0%            | 14%              |
| Washington Federal          | 25%         | 1%                 | 0%                               | 0%                               | 0%            | 0%               |
| Certifiacte of Deposit      | \$400mm     | 270                | 0,0                              | 0,0                              | 0,0           | 0,0              |
| Link Deposit                | \$40mm      |                    |                                  |                                  |               |                  |
| CP, Corp, & ABS             | 40%         |                    |                                  |                                  |               |                  |
| Commercial Paper            | 4070        | 6%                 | 10%                              | 6%                               | 4%            | 0%               |
| Corporate Bonds             |             | 18%                | 3%                               | 8%                               | 4%<br>1%      | 0%               |
| Assest Backed               |             | 0%                 | 0%                               | 0%                               | 0%            | 0%               |
| NM LGIP                     | 100%        | 0%                 | 0%                               | 0%                               | 0%            | 0%               |
| MMKT Funds                  | 25%         | 13%                | 9%                               | 6%                               | 8%            | 0%               |
|                             |             | 4%                 | 5%<br>6%                         | 6%                               | 2%            | 8%               |
| Supranational               | 15%         |                    |                                  |                                  |               |                  |
| Municipal Securities        | 15%         | 2%<br>0%           | 8%<br>0%                         | 3%                               | 3%<br>0%      | 0%<br>0%         |
| Repurchase Agreement        | 100%<br>35% |                    | 0%                               | 0%                               | 0%            | 0%               |
| Per Counterparty<br>Natwest | 33%         | 0%                 | 0%                               | 0%                               | 0%            | 0%               |
|                             |             | 0%                 |                                  |                                  | 0%            | 0%               |
| Deutsche                    |             |                    | 0%                               | 0%                               |               |                  |
| RBC Capital                 |             | 0%                 | 0%                               | 0%                               | 0%            | 0%               |
| Mizuho                      |             | 0%                 | 0%                               | 0%                               | 0%            | 0%               |
| HSBC                        |             | 0%                 | 0%                               | 0%                               | 0%            | 0%               |
| BMO                         |             | 0%                 | 0%                               | 0%                               | 0%            | 0%               |
| Mitsubishi                  | 950/        | 0%                 | 0%                               | 0%                               | 0%            | 0%               |
| Variable Rate Obligations   | 25%         | 4%                 | 10%                              | 9%                               | 5%            | 8%               |
| Per Issuer Non - Agency     | 5%          | 00/                | 00/                              | 00/                              | 00/           | 00/              |
| Ireasury                    |             | 0%                 | 0%                               | 0%                               | 0%            | 0%               |
| FNMA                        |             | 0%                 | 0%                               | 0%                               | 0%            | 1%               |
| FHLMC                       |             | 0%                 | 0%                               | 0%                               | 0%            | 1%               |
| FFCB                        |             | 1%                 | 0%                               | 1%                               | 0%            | 2%               |
| FHLB                        |             | 0%                 | 0%                               | 0%                               | 0%            | 0%               |
| FAMAC                       |             | 0%                 | 0%                               | 1%                               | 0%            | 0%               |
| IBR                         |             | 0%                 | 2%                               | 3%                               | 0%            | 4%               |
| WalMart                     |             | 0%                 | 0%                               | 0%                               | 0%            | 0%               |
| Toyota                      |             | 0%                 | 0%                               | 0%                               | 0%            | 0%               |
| BONY Mellon                 |             | 0%                 | 1%                               | 0%                               | 0%            | 0%               |
| US Bank                     |             | 0%                 | 0%                               | 0%                               | 0%            | 0%               |
| Wells Fargo                 |             | 1%                 | 0%                               | 0%                               | 2%            | 0%               |
| Muni                        |             | 2%                 | 7%                               | 3%                               | 3%            | 0%               |
| Callable                    | 25%         | 6%                 | 8%                               | 7%                               | 4%            | 0%               |
| Open Ended 2a-7 Rate Funds  | 100%        | 0%                 | 0%                               | 0%                               | 0%            | 0%               |
| Per Issuer                  | 10%         |                    |                                  |                                  |               |                  |