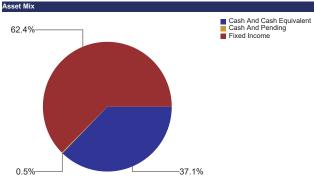

## NM State Treasurer Office Security Holding by Portfolio

| August 31, 2021  |               |               |                    |                   |             |               |               |       |
|------------------|---------------|---------------|--------------------|-------------------|-------------|---------------|---------------|-------|
|                  |               | Val           | ues are based on p | position holdings |             |               |               |       |
|                  | <u>GF LIQ</u> | GF CORE       | <u>BPIP TE</u>     | <u>BPIP TX</u>    | <u>STB</u>  | LGIP          | STO Holdings  |       |
| Porfolio Balance | 3,128,764,359 | 2,794,438,117 | 922,312,199        | 1,087,197,616     | 204,075,825 | 1,178,379,487 | 9,315,167,602 |       |
| Agency           | -             | 875,364,000   | 115,000,000        | 351,485,000       | 6,740,000   | 55,900,000    | 1,404,489,000 | 15.1% |
| FAMCA            | -             | 82,530,000    | 5,000,000          | 10,000,000        | -           | -             | 97,530,000    | 1.0%  |
| FFCB             | -             | 252,549,000   | 20,000,000         | 131,882,000       | 5,490,000   | 21,900,000    | 431,821,000   | 4.6%  |
| FHLB             | -             | 190,785,000   | 30,000,000         | 74,000,000        | 1,000,000   | 9,000,000     | 304,785,000   | 3.3%  |
| FHLMC            | -             | 165,000,000   | 45,000,000         | 70,603,000        | -           | 15,000,000    | 295,603,000   | 3.2%  |
| FNMA             | -             | 173,500,000   | 15,000,000         | 65,000,000        | 250,000     | 10,000,000    | 263,750,000   | 2.8%  |
| REFCORP          | -             | -             | -                  | -                 | -           | -             | -             | 0.0%  |
| HUD              | -             | 8,000,000     | -                  | -                 | -           | -             | 8,000,000     | 0.1%  |
| TVA              | -             | 3,000,000     | -                  | -                 | -           | -             | 3,000,000     | 0.0%  |
| СР               | 275,000,000   | 55,700,000    | 94,500,000         | 62,000,000        | 7,440,000   | -             | 494,640,000   | 5.3%  |
| Corporate Bonds  | -             | 523,282,000   | 32,152,000         | 89,460,000        | 19,873,000  | -             | 664,767,000   | 7.1%  |
| CD               | -             | 2,500,000     | -                  | 6,200,000         | -           | -             | 8,700,000     | 0.1%  |
| Treasuries       | 1,377,365,000 | 1,219,875,000 | 475,045,000        | 429,000,000       | 67,000,000  | 465,062,000   | 4,033,347,000 | 43.3% |
| Municipal        | 132,050,000   | 15,110,000    | 77,945,000         | 36,640,000        | 5,950,000   | -             | 267,695,000   | 2.9%  |
| Supranational    | 165,000,000   | 96,000,000    | 53,000,000         | 63,300,000        | 4,000,000   | 91,665,000    | 472,965,000   | 5.1%  |
| MMKT(LGIP)       | -             | -             | -                  | -                 | 310,320     | -             | 310,320       | 0.0%  |
| MMKT Fund        | 497,228,836   | 1,607,117     | 69,634,897         | 44,112,616        | 58,929,056  | -             | 671,512,521   | 7.2%  |
| ON Repo          | -             | -             | -                  | -                 | -           | -             | -             | 0.0%  |
| TERM Repo        | -             | -             | -                  | -                 | -           | -             | -             | 0.0%  |
| Bank Account     | 682,120,523   | 5,000,000     | 5,035,302          | 5,000,000         | 33,833,449  | 565,752,487   | 1,296,741,761 | 13.9% |
|                  |               |               |                    |                   |             |               |               |       |