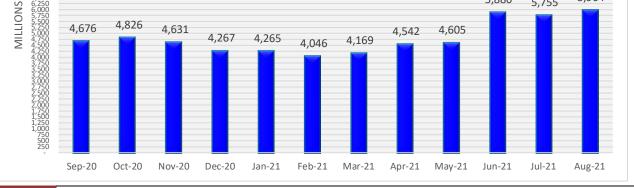

21      | 5,495,376.72        | 1,949,502.84  |
| August 2021    | (1,006,629.01)      | -             |
| September 2021 | -                   | -             |
| October 2021   | -                   | -             |
| November 2021  | -                   | -             |
| December 2021  | -                   | -             |
| January 2022   | -                   | -             |
| February 2022  | -                   | -             |
| March 2022     | -                   | -             |
| April 2022     | -                   | -             |
| May 2022       | -                   | -             |
| June 2022      | -                   | -             |
| Total          | 4,488,747.71        | 1,949,502.84  |



# 7. Cash Projections

August 31, 2021



**SGFIP Cash Flows** 



1

\* These projections are based upon numerous source elements (General Fund Revenue Consensus Group Estimates, HB2 as adopted, LFC Estimates, Fiscal Agent Bank Statements, TRD Estimates, DFA Estimates, Market & Economic Conditions, and Historical Trends) as such represent estimates only.



August 31, 2021





The balance as of August 31, 2021 of the State General Fund Investments Pool (SGFIP) Y-o-Y has increased 27.9% from August 31, 2020 and has increased 56.3% from August 31, 2019. M-o-M SGFIP balances increased to \$5.964 billion on August 31, 2021 from \$5.755 billion on July 31, 2021 an increase of \$209.5 million or 3.6%.

\* These projections are based upon numerous source elements (General Fund Revenue Consensus Group Estimates, HB2 as adopted, LFC Estimates, Fiscal Agent Ban