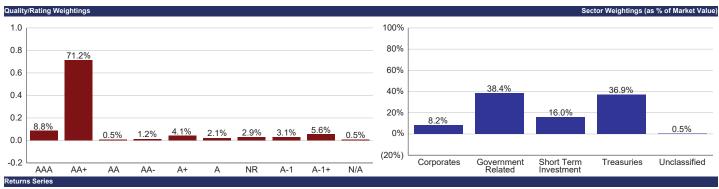

## 13. Portfolio Summary—Taxable Bond Proceeds Investment Pool

Ms. Murphy presented highlights of the Taxable Bond Proceeds Investment Pool Portfolio Summary.

#### Bond Proceeds Investment Pool (BPIP)

|             |                        |               | Unrealized   | 12-Month     |                  |              | Relative    |               | Change in       |          |              | Change in  |              |   |
|-------------|------------------------|---------------|--------------|--------------|------------------|--------------|-------------|---------------|-----------------|----------|--------------|------------|--------------|---|
| Sub-Account | <br>Cost Basis         | Market Value  | Gain/Loss    | Total Return | Benchmark        | Index Return | Performance | Earnings      | Gain/Loss       | Total    | Earnings     | Gain/Loss  | Total        |   |
| Tax-Exempt  | \$<br>926,982,752 \$   | 927,561,049   | \$ 578,298   | 0.17%        | ICE Treasury 0-2 | 0.18%        | -0.01%      | \$<br>22,082  | \$ (87,333) \$  | (65,251) | \$ 202,307   | \$ 258,908 | \$ 461,214   | 4 |
| Taxable     | 1,092,740,225          | 1,096,811,730 | 4,071,505    | 0.21%        | ICE Treasury 0-3 | 0.15%        | 0.06%       | 508,937       | (542,099)       | (33,162) | 1,025,541    | 261,541    | 1,287,083    | 3 |
| Totals      | \$<br>2,019,722,977 \$ | 2,024,372,780 | \$ 4,649,803 | 0.19%        | Blended          | 0.16%        | 0.03%       | \$<br>531,019 | \$ (629,432) \$ | (98,413) | \$ 1,227,848 | \$ 520,449 | \$ 1,748,297 | 7 |

## August 31, 2021

|                             | Percentage  | State General Fund | Bond Proceeds<br>Investment Pool | Bond Proceeds<br>Investment Pool | Severance Tax | Local Government |
|-----------------------------|-------------|--------------------|----------------------------------|----------------------------------|---------------|------------------|
|                             | Allowed     | Investment Pool    | Tax Exempt                       | Taxable                          | Bonding Fund  | Investment Pool  |
| US Treasury                 | 100%        | 44%                | 52%                              | 39%                              | 33%           | 39%              |
| US Agency                   | 100%        | 15%                | 12%                              | 32%                              | 3%            | 5%               |
| Primary                     |             |                    |                                  |                                  |               |                  |
| FNMA                        | 35%         | 3%                 | 2%                               | 6%                               | 0%            | 1%               |
| FHLMC                       | 35%         | 3%                 | 5%                               | 6%                               | 0%            | 1%               |
| FFCB                        | 35%         | 4%                 | 2%                               | 12%                              | 3%            | 2%               |
| FHLB                        | 35%         | 3%                 | 3%                               | 7%                               | 0%            | 1%               |
| Secondary                   |             |                    |                                  |                                  |               |                  |
| FAMAC                       | 5%          | 1%                 | 1%                               | 1%                               | 0%            | 0%               |
| TVA                         | 10%         | 0%                 | 0%                               | 0%                               | 0%            | 0%               |
| FICO                        | 5%          | 0%                 | 0%                               | 0%                               | 0%            | 0%               |
| HUD                         | 5%          | 0%                 | 0%                               | 0%                               | 0%            | 0%               |
| PEFCO                       | 5%          | 0%                 | 0%                               | 0%                               | 0%            | 0%               |
| REFCORP                     | 5%          | 0%                 | 0%                               | 0%                               | 0%            | 0%               |
| US Agency MBS               | 25%         | •/-                | •/-                              | •/-                              | •••           | •/-              |
| Bank Demand Deposits        | 100%        | 12%                | 0%                               | 0%                               | 17%           | 48%              |
| Per Issuer                  | 100/0       | 12,0               | 0,0                              | 0,0                              | 2770          | 10/0             |
| Bank of the West            | 25%         | 10%                | 0%                               | 0%                               | 13%           | 22%              |
| JP Morgan                   | 25%         | 1%                 | 1%                               | 0%                               | 4%            | 13%              |
| Wells Fargo Bank            | 25%         | 0%                 | 0%                               | 0%                               | 0%            | 14%              |
| Washington Federal          | 25%         | 1%                 | 0%                               | 0%                               | 0%            | 0%               |
| Certifiacte of Deposit      | \$400mm     | 270                | 0,0                              | 0,0                              | 0,0           | 0,0              |
| Link Deposit                | \$40mm      |                    |                                  |                                  |               |                  |
| CP, Corp, & ABS             | 40%         |                    |                                  |                                  |               |                  |
| Commercial Paper            | 4070        | 6%                 | 10%                              | 6%                               | 4%            | 0%               |
| Corporate Bonds             |             | 18%                | 3%                               | 8%                               | 4%<br>1%      | 0%               |
| Assest Backed               |             | 0%                 | 0%                               | 0%                               | 0%            | 0%               |
| NM LGIP                     | 100%        | 0%                 | 0%                               | 0%                               | 0%            | 0%               |
| MMKT Funds                  | 25%         | 13%                | 9%                               | 6%                               | 8%            | 0%               |
|                             |             | 4%                 | 5%<br>6%                         | 6%                               | 2%            | 8%               |
| Supranational               | 15%         |                    |                                  |                                  |               |                  |
| Municipal Securities        | 15%         | 2%<br>0%           | 8%<br>0%                         | 3%                               | 3%<br>0%      | 0%<br>0%         |
| Repurchase Agreement        | 100%<br>35% |                    | 0%                               | 0%                               | 0%            | 0%               |
| Per Counterparty<br>Natwest | 33%         | 0%                 | 0%                               | 0%                               | 0%            | 0%               |
|                             |             | 0%                 |                                  |                                  | 0%            | 0%               |
| Deutsche                    |             |                    | 0%                               | 0%                               |               |                  |
| RBC Capital                 |             | 0%                 | 0%                               | 0%                               | 0%            | 0%               |
| Mizuho                      |             | 0%                 | 0%                               | 0%                               | 0%            | 0%               |
| HSBC                        |             | 0%                 | 0%                               | 0%                               | 0%            | 0%               |
| BMO                         |             | 0%                 | 0%                               | 0%                               | 0%            | 0%               |
| Mitsubishi                  | 950/        | 0%                 | 0%                               | 0%                               | 0%            | 0%               |
| Variable Rate Obligations   | 25%         | 4%                 | 10%                              | 9%                               | 5%            | 8%               |
| Per Issuer Non - Agency     | 5%          | 00/                | 00/                              | 00/                              | 00/           | 00/              |
| Ireasury                    |             | 0%                 | 0%                               | 0%                               | 0%            | 0%               |
| FNMA                        |             | 0%                 | 0%                               | 0%                               | 0%            | 1%               |
| FHLMC                       |             | 0%                 | 0%                               | 0%                               | 0%            | 1%               |
| FFCB                        |             | 1%                 | 0%                               | 1%                               | 0%            | 2%               |
| FHLB                        |             | 0%                 | 0%                               | 0%                               | 0%            | 0%               |
| FAMAC                       |             | 0%                 | 0%                               | 1%                               | 0%            | 0%               |
| IBR                         |             | 0%                 | 2%                               | 3%                               | 0%            | 4%               |
| WalMart                     |             | 0%                 | 0%                               | 0%                               | 0%            | 0%               |
| Toyota                      |             | 0%                 | 0%                               | 0%                               | 0%            | 0%               |
| BONY Mellon                 |             | 0%                 | 1%                               | 0%                               | 0%            | 0%               |
| US Bank                     |             | 0%                 | 0%                               | 0%                               | 0%            | 0%               |
| Wells Fargo                 |             | 1%                 | 0%                               | 0%                               | 2%            | 0%               |
| Muni                        |             | 2%                 | 7%                               | 3%                               | 3%            | 0%               |
| Callable                    | 25%         | 6%                 | 8%                               | 7%                               | 4%            | 0%               |
| Open Ended 2a-7 Rate Funds  | 100%        | 0%                 | 0%                               | 0%                               | 0%            | 0%               |
| Per Issuer                  | 10%         |                    |                                  |                                  |               |                  |