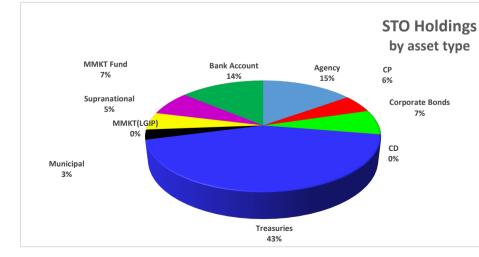

## NM State Treasurer Office Security Holding by Portfolio

| August 31, 2021  |               |               |                    |                   |             |               |               |       |
|------------------|---------------|---------------|--------------------|-------------------|-------------|---------------|---------------|-------|
|                  |               | Val           | ues are based on p | position holdings |             |               |               |       |
|                  | <u>GF LIQ</u> | GF CORE       | <u>BPIP TE</u>     | <u>BPIP TX</u>    | <u>STB</u>  | LGIP          | STO Holdings  |       |
| Porfolio Balance | 3,128,764,359 | 2,794,438,117 | 922,312,199        | 1,087,197,616     | 204,075,825 | 1,178,379,487 | 9,315,167,602 |       |
| Agency           | -             | 875,364,000   | 115,000,000        | 351,485,000       | 6,740,000   | 55,900,000    | 1,404,489,000 | 15.1% |
| FAMCA            | -             | 82,530,000    | 5,000,000          | 10,000,000        | -           | -             | 97,530,000    | 1.0%  |
| FFCB             | -             | 252,549,000   | 20,000,000         | 131,882,000       | 5,490,000   | 21,900,000    | 431,821,000   | 4.6%  |
| FHLB             | -             | 190,785,000   | 30,000,000         | 74,000,000        | 1,000,000   | 9,000,000     | 304,785,000   | 3.3%  |
| FHLMC            | -             | 165,000,000   | 45,000,000         | 70,603,000        | -           | 15,000,000    | 295,603,000   | 3.2%  |
| FNMA             | -             | 173,500,000   | 15,000,000         | 65,000,000        | 250,000     | 10,000,000    | 263,750,000   | 2.8%  |
| REFCORP          | -             | -             | -                  | -                 | -           | -             | -             | 0.0%  |
| HUD              | -             | 8,000,000     | -                  | -                 | -           | -             | 8,000,000     | 0.1%  |
| TVA              | -             | 3,000,000     | -                  | -                 | -           | -             | 3,000,000     | 0.0%  |
| СР               | 275,000,000   | 55,700,000    | 94,500,000         | 62,000,000        | 7,440,000   | -             | 494,640,000   | 5.3%  |
| Corporate Bonds  | -             | 523,282,000   | 32,152,000         | 89,460,000        | 19,873,000  | -             | 664,767,000   | 7.1%  |
| CD               | -             | 2,500,000     | -                  | 6,200,000         | -           | -             | 8,700,000     | 0.1%  |
| Treasuries       | 1,377,365,000 | 1,219,875,000 | 475,045,000        | 429,000,000       | 67,000,000  | 465,062,000   | 4,033,347,000 | 43.3% |
| Municipal        | 132,050,000   | 15,110,000    | 77,945,000         | 36,640,000        | 5,950,000   | -             | 267,695,000   | 2.9%  |
| Supranational    | 165,000,000   | 96,000,000    | 53,000,000         | 63,300,000        | 4,000,000   | 91,665,000    | 472,965,000   | 5.1%  |
| MMKT(LGIP)       | -             | -             | -                  | -                 | 310,320     | -             | 310,320       | 0.0%  |
| MMKT Fund        | 497,228,836   | 1,607,117     | 69,634,897         | 44,112,616        | 58,929,056  | -             | 671,512,521   | 7.2%  |
| ON Repo          | -             | -             | -                  | -                 | -           | -             | -             | 0.0%  |
| TERM Repo        | -             | -             | -                  | -                 | -           | -             | -             | 0.0%  |
| Bank Account     | 682,120,523   | 5,000,000     | 5,035,302          | 5,000,000         | 33,833,449  | 565,752,487   | 1,296,741,761 | 13.9% |
|                  |               |               |                    |                   |             |               |               |       |