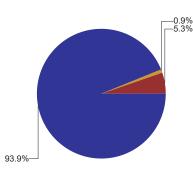

## NM State Treasurer Office Security Holding by Portfolio

| August 31, 2021  |               |               |                    |                   |             |               |               |       |
|------------------|---------------|---------------|--------------------|-------------------|-------------|---------------|---------------|-------|
|                  |               | Val           | ues are based on p | position holdings |             |               |               |       |
|                  | <u>GF LIQ</u> | GF CORE       | <u>BPIP TE</u>     | <u>BPIP TX</u>    | <u>STB</u>  | LGIP          | STO Holdings  |       |
| Porfolio Balance | 3,128,764,359 | 2,794,438,117 | 922,312,199        | 1,087,197,616     | 204,075,825 | 1,178,379,487 | 9,315,167,602 |       |
| Agency           | -             | 875,364,000   | 115,000,000        | 351,485,000       | 6,740,000   | 55,900,000    | 1,404,489,000 | 15.1% |
| FAMCA            | -             | 82,530,000    | 5,000,000          | 10,000,000        | -           | -             | 97,530,000    | 1.0%  |
| FFCB             | -             | 252,549,000   | 20,000,000         | 131,882,000       | 5,490,000   | 21,900,000    | 431,821,000   | 4.6%  |
| FHLB             | -             | 190,785,000   | 30,000,000         | 74,000,000        | 1,000,000   | 9,000,000     | 304,785,000   | 3.3%  |
| FHLMC            | -             | 165,000,000   | 45,000,000         | 70,603,000        | -           | 15,000,000    | 295,603,000   | 3.2%  |
| FNMA             | -             | 173,500,000   | 15,000,000         | 65,000,000        | 250,000     | 10,000,000    | 263,750,000   | 2.8%  |
| REFCORP          | -             | -             | -                  | -                 | -           | -             | -             | 0.0%  |
| HUD              | -             | 8,000,000     | -                  | -                 | -           | -             | 8,000,000     | 0.1%  |
| TVA              | -             | 3,000,000     | -                  | -                 | -           | -             | 3,000,000     | 0.0%  |
| СР               | 275,000,000   | 55,700,000    | 94,500,000         | 62,000,000        | 7,440,000   | -             | 494,640,000   | 5.3%  |
| Corporate Bonds  | -             | 523,282,000   | 32,152,000         | 89,460,000        | 19,873,000  | -             | 664,767,000   | 7.1%  |
| CD               | -             | 2,500,000     | -                  | 6,200,000         | -           | -             | 8,700,000     | 0.1%  |
| Treasuries       | 1,377,365,000 | 1,219,875,000 | 475,045,000        | 429,000,000       | 67,000,000  | 465,062,000   | 4,033,347,000 | 43.3% |
| Municipal        | 132,050,000   | 15,110,000    | 77,945,000         | 36,640,000        | 5,950,000   | -             | 267,695,000   | 2.9%  |
| Supranational    | 165,000,000   | 96,000,000    | 53,000,000         | 63,300,000        | 4,000,000   | 91,665,000    | 472,965,000   | 5.1%  |
| MMKT(LGIP)       | -             | -             | -                  | -                 | 310,320     | -             | 310,320       | 0.0%  |
| MMKT Fund        | 497,228,836   | 1,607,117     | 69,634,897         | 44,112,616        | 58,929,056  | -             | 671,512,521   | 7.2%  |
| ON Repo          | -             | -             | -                  | -                 | -           | -             | -             | 0.0%  |
| TERM Repo        | -             | -             | -                  | -                 | -           | -             | -             | 0.0%  |
| Bank Account     | 682,120,523   | 5,000,000     | 5,035,302          | 5,000,000         | 33,833,449  | 565,752,487   | 1,296,741,761 | 13.9% |
|                  |               |               |                    |                   |             |               |               |       |