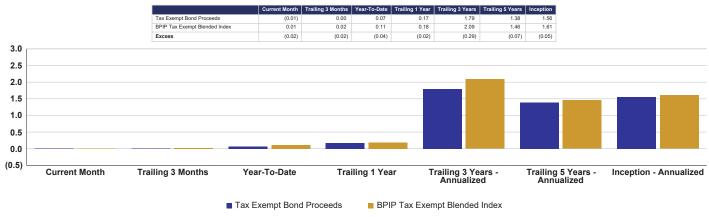

## Table 4 - Relative Performance of STO Funds

|                                    | Performance <sup>5</sup> |                  |  |  |  |  |  |  |
|------------------------------------|--------------------------|------------------|--|--|--|--|--|--|
| <u>Fund</u>                        | <u>3 Months</u>          | <u>12 Months</u> |  |  |  |  |  |  |
| General Fund Liquidity             | 0.02%                    | 0.16%            |  |  |  |  |  |  |
| ICE US 1-Month Treasury Bill       | <u>0.01%</u>             | <u>0.08%</u>     |  |  |  |  |  |  |
| Relative Performance (BPs)         | 0.01%                    | 0.08%            |  |  |  |  |  |  |
|                                    |                          |                  |  |  |  |  |  |  |
| General Fund CORE                  | 0.07%                    | 0.18%            |  |  |  |  |  |  |
| ICE BofA 0-5 US Treasury           | <u>0.05%</u>             | <u>(0.04)%</u>   |  |  |  |  |  |  |
| Relative Performance (BPs)         | 0.02%                    | 0.22%            |  |  |  |  |  |  |
|                                    |                          |                  |  |  |  |  |  |  |
| Bond Proceeds - Tax Exempt         | 0.00%                    | 0.17%            |  |  |  |  |  |  |
| ICE BofA 0-2 US Treasury           | <u>0.02%</u>             | <u>0.18%</u>     |  |  |  |  |  |  |
| Relative Performance (BPs)         | (0.02)%                  | (0.01)%          |  |  |  |  |  |  |
|                                    |                          |                  |  |  |  |  |  |  |
| Bond Proceeds – Taxable            | 0.05%                    | 0.21%            |  |  |  |  |  |  |
| ICE BofA 0-3 US Treasury           | <u>0.01%</u>             | <u>0.15%</u>     |  |  |  |  |  |  |
| Relative Performance (BPs)         | 0.04%                    | 0.06%            |  |  |  |  |  |  |
|                                    |                          |                  |  |  |  |  |  |  |
| Local Government Investment Pool   | 0.03%                    | 0.14%            |  |  |  |  |  |  |
| S&P Government Pools Index (Gross) | <u>0.02%</u>             | <u>0.11%</u>     |  |  |  |  |  |  |
| Relative Performance (BPs)         | 0.01%                    | 0.03%            |  |  |  |  |  |  |
|                                    |                          |                  |  |  |  |  |  |  |
| Severance Tax Bonding Fund         | 0.02%                    | 0.14%            |  |  |  |  |  |  |
| S&P Government Pools Index (Gross) | <u>0.02%</u>             | <u>0.11%</u>     |  |  |  |  |  |  |
| Relative Performance (BPs)         | 0.00%                    | 0.03%            |  |  |  |  |  |  |

## Source: JPMorgan, STO Calculations

In our management of the STO funds, we try and exceed benchmarks on a 3-month and 12-month basis. Monthly market swings will affect our performance more dramatically on a short-term basis than on a longer investment horizon. We feel that longer horizons keep our focus on the investment goal which is to meet or exceed our benchmark levels.