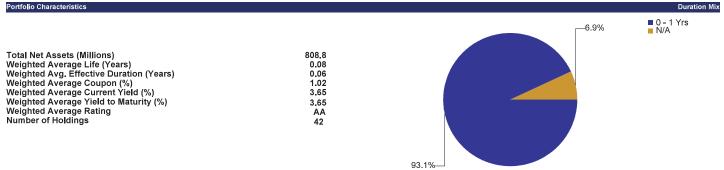

#### Table 3 - Portfolio Purchase Yields and Durations

|                                  |                         | Effective Duration <sup>3</sup> |                  |                   |  |  |  |  |
|----------------------------------|-------------------------|---------------------------------|------------------|-------------------|--|--|--|--|
| <u>Fund</u>                      | <u>Purchase Yield</u> 4 | <u>Portfolio</u>                | <u>Benchmark</u> | <u>Percentage</u> |  |  |  |  |
| General Fund Liquidity           | 5.34%                   | 0.04 Years                      |                  |                   |  |  |  |  |
| General Fund CORE                | 3.09%                   | 1.88 Years                      | 1.97 Years       | 95%               |  |  |  |  |
| Bond Proceeds – Tax Exempt       | 4.29%                   | 0.79 Years                      | 0.87 Years       | 91%               |  |  |  |  |
| Bond Proceeds – Taxable          | 3.81%                   | 1.15 Years                      | 1.27 Years       | 91%               |  |  |  |  |
| Local Government Investment Pool | 5.39%                   | 0.07 Years                      |                  |                   |  |  |  |  |
| Severance Tax Bonding Fund       | 5.24%                   | 0.06 Years                      |                  |                   |  |  |  |  |