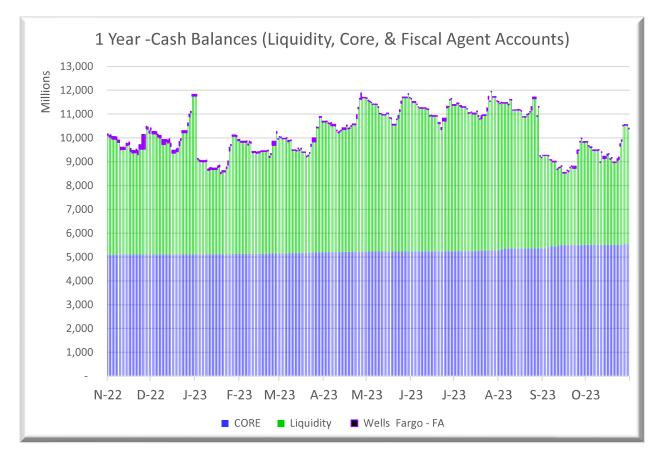

|
| September 2023 | 6,864,754.57   | 2,400,460.97  | 9,265,215.54   |
| October 2023   | 23,140,116.60  | 7,955,510.52  | 31,095,627.12  |
| November 2023  | -              |               | -              |
| December 2023  | -              |               | -              |
| January 2024   | -              |               | -              |
| February 2024  | -              |               | -              |
| March 2024     | -              |               | -              |
| April 2024     | -              |               | -              |
| May 2024       | -              |               | -              |
| June 2024      | -              |               | -              |
| Total          | 101,526,422.49 | 28,135,387.82 | 129,661,810.31 |



# 9. General Fund Cash Projections



| General Fund               | Oct-22         | Sep-23        | Oct-23 Y       | '-o-Y Change  | M-o-M Change |
|----------------------------|----------------|---------------|----------------|---------------|--------------|
| Liquidity                  | 5,059,500,621  | 4,312,515,891 | 4,837,609,281  | (221,891,340) | 525,093,390  |
| CORE                       | 5,124,825,268  | 5,594,741,572 | 5,616,405,631  | 491,580,363   | 21,664,059   |
| Wells Fargo - FA           | 52,554,609     | 26,425,426    | 29,506,956     | (23,047,653)  | 3,081,530    |
| (Closed Collected Balance) |                |               |                |               |              |
|                            | 10,236,880,498 | 9,933,682,889 | 10,483,521,868 | 246,641,370   | 549,838,979  |









|