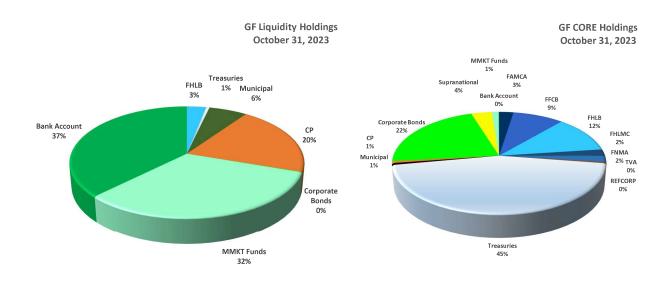

#### NM State Treasurer Office Security Holding by Portfolio October 31, 2023

Values are based on position holdings **GF LIQ GF CORE BPIP TE BPIP TX** LGIP **STO Holdings** STB **Portfolio Balance** 4,837,609,281 1,364,399,291 1,986,674,375 1,623,701,400 16,238,315,217 5,616,405,631 809,525,240 150,000,000 1,537,289,000 153,300,000 256,025,000 189,000,000 475,000,000 2,760,614,000 17.0% Agency FAMCA 140,530,000 25,000,000 9.000.000 174,530,000 1.1% ---FFCB 497,881,000 50,000,000 80,775,000 -125,000,000 753,656,000 4.6% \_ FHLB 650,230,000 73,300,000 90,250,000 350,000,000 1,443,780,000 8.9% 150,000,000 130,000,000 FHLMC 117,000,000 30,000,000 20,000,000 167,000,000 1.0% FNMA 108,500,000 40,000,000 148,500,000 0.9% REFCORP 8,148,000 8,148,000 0.1% -HUD 0.0% ---\_ -TVA 15,000,000 50,000,000 65,000,000 0.4% \_ \_ \_ СР 35,000,000 8.0% 987,215,000 45.000.000 45,000,000 191.850.000 1,304,065,000 **Corporate Bonds** 4,000,000 1,226,036,000 265,250,000 359,175,000 1,854,461,000 11.4% -CD 0.0% ----\_ \_ Treasuries 25,000,000 2,513,575,000 765,000,000 1,170,000,000 100,000,000 255,000,000 4,828,575,000 29.7% Municipal 297,020,000 31,925,000 4,700,000 750,000 41,505,000 375,900,000 2.3% Supranational 17,750,000 67,750,000 287,727,000 1.8% 202,227,000 --MMKT(LGIP) 326,837 326,837 0.0% ---\_ **MMKT** Fund 1,939,598,372 11.9% 1,566,087,450 66,353,631 108,361,871 82,974,375 115,821,045 -ON Repo 316,000,000 1.9% \_ -316,000,000 \_ **TERM Repo** -0.0% \_ --Bank Account 1,808,286,831 4.000.000 5,037,420 5,000,000 171,022,357 577,701,400 2,571,048,008 15.8%