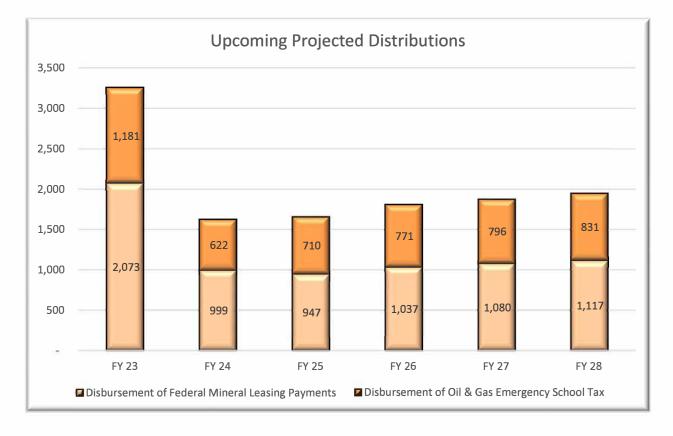

|               |                |               |              |
|                            | 10,236,880,498 | 9,933,682,889 | 10,483,521,868 | 246,641,370   | 549,838,979  |









|         | Oct-23         | Oct-22         | Change |
|---------|----------------|----------------|--------|
| High    | 10,631,137,628 | 10,507,338,143 | 1.18%  |
| Low     | 9,088,484,161  | 8,415,868,219  | 7.99%  |
| Average | 9,667,252,976  | 9,375,493,188  | 3.11%  |



The balance as of October 31, 2023 of the State General Fund Investments Pool (SGFIP) Y-o-Y has increased 2.4% from October 31, 2022 and has increased 52.7% from October 31, 2021. M-o-M SGFIP balances increased to \$10.484 billion on October 31, 2023 from \$9.934 billion on September 30, 2023 an increase of \$549.8 million or 5.5%.



### Upcoming projected disbursements to the Tax Stabliation Reserves, Early Childhood Trust Fund, and Severance Tax Permanent Fund





### **Monthly Tax Revenues**

| <u>Y-o-Y</u>                | <u>Oct-22</u> | <u>Oct-23</u> | <u>Diff</u>   | <u>%</u> |  |  |  |  |  |  |  |
|-----------------------------|---------------|---------------|---------------|----------|--|--|--|--|--|--|--|
| Tax Revenues                | 1,764,078,108 | 1,672,899,407 | (91,178,701)  | -5.17%   |  |  |  |  |  |  |  |
| Fiscal Year 24 Tax Revenues |               |               |               |          |  |  |  |  |  |  |  |
| Fiscal Year                 | <u>FY-23</u>  | <u>FY-24</u>  | Diff          | <u>%</u> |  |  |  |  |  |  |  |
| Tax Revenues                | 6,701,499,811 | 6,071,677,302 | (629,822