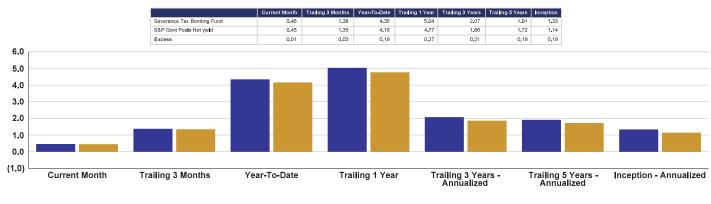

#### Table 4 - Relative Performance of STO Funds

|                                    | Perfor          | rmance <sup>5</sup> |
|------------------------------------|-----------------|---------------------|
| <u>Fund</u>                        | <u>3 Months</u> | <u>12 Months</u>    |
| General Fund Liquidity             | 1.37%           | 4.97%               |
| ICE US 1-Month Treasury Bill       | <u>1.33%</u>    | <u>4.69%</u>        |
| Relative Performance (BPs)         | 0.04%           | 0.28%               |
|                                    |                 |                     |
| General Fund CORE                  | 0.44%           | 3.31%               |
| ICE BofA 0-5 US Treasury           | <u>0.35%</u>    | <u>2.98%</u>        |
| Relative Performance (BPs)         | 0.09%           | 0.33%               |
|                                    |                 |                     |
| Bond Proceeds - Tax Exempt         | 1.21%           | 4.27%               |
| ICE BofA 0-2 US Treasury           | <u>1.17%</u>    | <u>3.97%</u>        |
| Relative Performance (BPs)         | 0.04%           | 0.30%               |
|                                    |                 |                     |
| Bond Proceeds – Taxable            | 0.99%           | 3.91%               |
| ICE BofA 0-3 US Treasury           | <u>0.93%</u>    | <u>3.53%</u>        |
| Relative Performance (BPs)         | 0.06%           | 0.38%               |
|                                    |                 |                     |
| Local Government Investment Pool   | 1.36%           | 4.98%               |
| S&P Government Pools Index (Gross) | <u>1.38%</u>    | <u>4.90%</u>        |
| Relative Performance (BPs)         | (0.02)%         | 0.08%               |
|                                    |                 |                     |
| Severance Tax Bonding Fund         | 1.38%           | 5.04%               |
| S&P Government Pools Index (Gross) | <u>1.38%</u>    | <u>4.90%</u>        |
| Relative Performance (BPs)         | 0.00%           | 0.14%               |
|                                    |                 |                     |