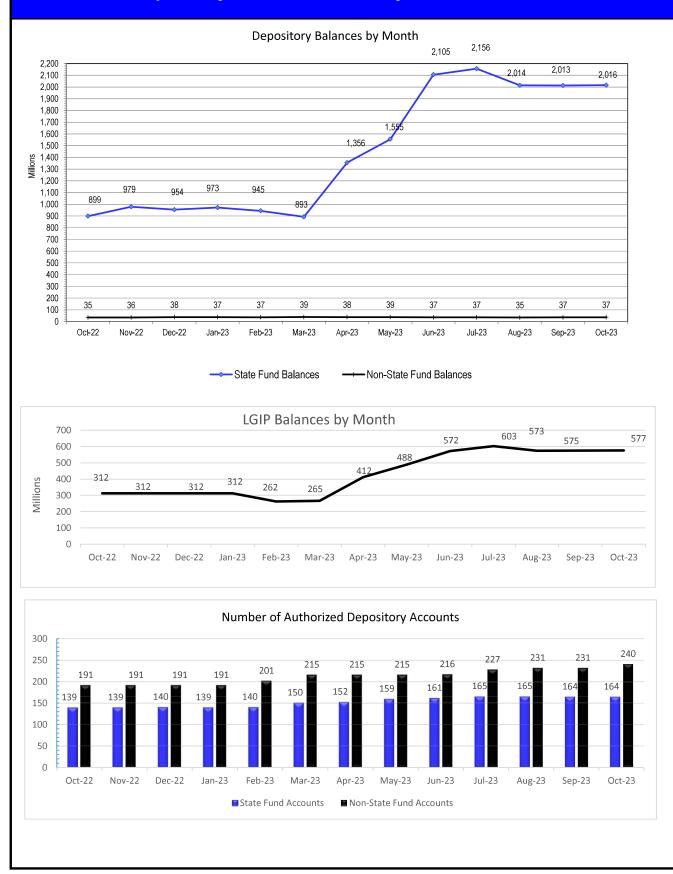

#### 16. State Agency Deposit Balances

Ms. Ashly Quintana presented highlights of the State Agency Deposit Balances.

#### 17. Collateral Report on Agency Deposits and CDs

Ms. Ashley Quintana presented highlights of the Collateral Report on Agency Deposits and CDs. A brief discussion followed.

18. Next Meeting—Wednesday, December 13, 2023, 9:00 a.m.