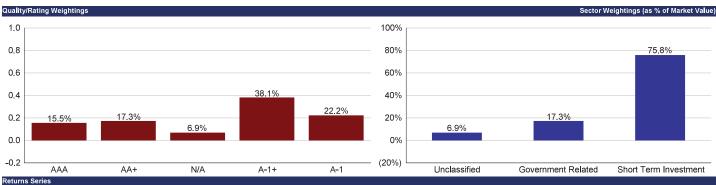

#### Table 3 - Portfolio Purchase Yields and Durations

|                                  |                         | Effective Duration <sup>3</sup> |                  |                   |  |  |  |  |
|----------------------------------|-------------------------|---------------------------------|------------------|-------------------|--|--|--|--|
| <u>Fund</u>                      | <u>Purchase Yield</u> 4 | <u>Portfolio</u>                | <u>Benchmark</u> | <u>Percentage</u> |  |  |  |  |
| General Fund Liquidity           | 5.34%                   | 0.04 Years                      |                  |                   |  |  |  |  |
| General Fund CORE                | 3.09%                   | 1.88 Years                      | 1.97 Years       | 95%               |  |  |  |  |
| Bond Proceeds – Tax Exempt       | 4.29%                   | 0.79 Years                      | 0.87 Years       | 91%               |  |  |  |  |
| Bond Proceeds – Taxable          | 3.81%                   | 1.15 Years                      | 1.27 Years       | 91%               |  |  |  |  |
| Local Government Investment Pool | 5.39%                   | 0.07 Years                      |                  |                   |  |  |  |  |
| Severance Tax Bonding Fund       | 5.24%                   | 0.06 Years                      |                  |                   |  |  |  |  |