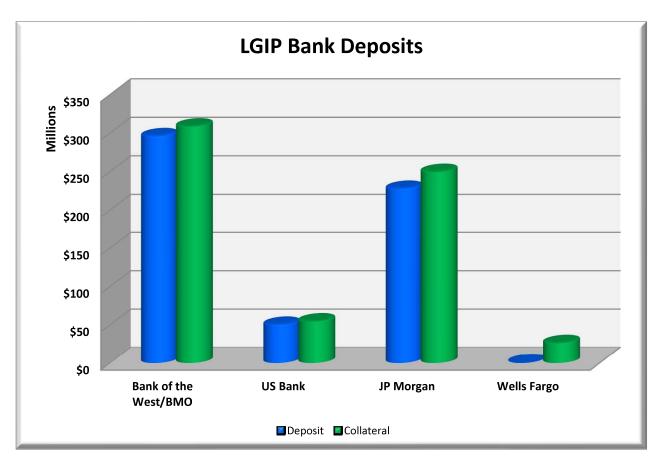

#### 17. Collateral Report on Agency Deposits and CDs

Ms. Ashley Quintana presented highlights of the Collateral Report on Agency Deposits and CDs. A brief discussion followed.

18. Next Meeting—Wednesday, December 13, 2023, 9:00 a.m.