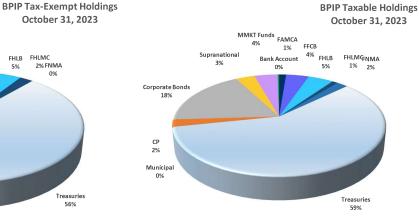

#### NM State Treasurer Office Security Holding by Portfolio October 31, 2023

Values are based on position holdings **GF LIQ GF CORE BPIP TE BPIP TX** LGIP **STO Holdings** STB **Portfolio Balance** 4,837,609,281 1,364,399,291 1,986,674,375 1,623,701,400 16,238,315,217 5,616,405,631 809,525,240 150,000,000 1,537,289,000 153,300,000 256,025,000 189,000,000 475,000,000 2,760,614,000 17.0% Agency FAMCA 140,530,000 25,000,000 9.000.000 174,530,000 1.1% ---FFCB 497,881,000 50,000,000 80,775,000 -125,000,000 753,656,000 4.6% \_ FHLB 650,230,000 73,300,000 90,250,000 350,000,000 1,443,780,000 8.9% 150,000,000 130,000,000 FHLMC 117,000,000 30,000,000 20,000,000 167,000,000 1.0% FNMA 108,500,000 40,000,000 148,500,000 0.9% REFCORP 8,148,000 8,148,000 0.1% -HUD 0.0% ---\_ -TVA 15,000,000 50,000,000 65,000,000 0.4% \_ \_ \_ СР 35,000,000 8.0% 987,215,000 45.000.000 45,000,000 191.850.000 1,304,065,000 **Corporate Bonds** 4,000,000 1,226,036,000 265,250,000 359,175,000 1,854,461,000 11.4% -CD 0.0% ----\_ \_ Treasuries 25,000,000 2,513,575,000 765,000,000 1,170,000,000 100,000,000 255,000,000 4,828,575,000 29.7% Municipal 297,020,000 31,925,000 4,700,000 750,000 41,505,000 375,900,000 2.3% Supranational 17,750,000 67,750,000 287,727,000 1.8% 202,227,000 --MMKT(LGIP) 326,837 326,837 0.0% ---\_ **MMKT** Fund 1,939,598,372 11.9% 1,566,087,450 66,353,631 108,361,871 82,974,375 115,821,045 -ON Repo 316,000,000 1.9% \_ -316,000,000 \_ **TERM Repo** -0.0% \_ --Bank Account 1,808,286,831 4.000.000 5,037,420 5,000,000 171,022,357 577,701,400 2,571,048,008 15.8%