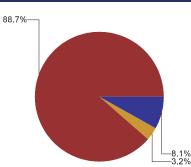

#### October 31, 2023

|                            | Percentage | State General Fund | Bond Proceeds<br>Investment Pool | Bond Proceeds<br>Investment Pool | Severance Tax | Local Government |
|----------------------------|------------|--------------------|----------------------------------|----------------------------------|---------------|------------------|
|                            | Allowed    | Investment Pool    | Tax Exempt                       | Taxable                          | Bonding Fund  | Investment Pool  |
| US Treasury                | 100%       | 24%                | 56%                              | 59%                              | 12%           | 16%              |
| US Agency                  | 100%       | 16%                | 13%                              | 13%                              | 23%           | 29%              |
| Primary                    |            |                    |                                  |                                  |               |                  |
| FNMA                       | 35%        | 1%                 | 0%                               | 2%                               | 0%            | 0%               |
| FHLMC                      | 35%        | 1%                 | 2%                               | 1%                               | 0%            | 0%               |
| FFCB                       | 35%        | 5%                 | 4%                               | 4%                               | 0%            | 8%               |
| FHLB                       | 35%        | 8%                 | 5%                               | 5%                               | 16%           | 22%              |
| Secondary                  |            |                    |                                  |                                  |               |                  |
| FAMAC                      | 5%         | 1%                 | 1%                               | 1%                               | 1%            | 0%               |
| TVA                        | 10%        | 0%                 | 0%                               | 0%                               | 0%            | 0%               |
| FICO                       | 5%         | 0%                 | 0%                               | 0%                               | 0%            | 0%               |
| HUD                        | 5%         | 0%                 | 0%                               | 0%                               | 0%            | 0%               |
| PEFCO                      | 5%         | 0%                 | 0%                               | 0%                               | 0%            | 0%               |
| REFCORP                    | 5%         | 0%                 | 0%                               | 0%                               | 6%            | 0%               |
| US Agency MBS              | 25%        |                    |                                  |                                  |               |                  |
| Bank Demand Deposits       | 100%       | 17%                | 0%                               | 0%                               | 21%           | 36%              |
| Per Issuer                 |            |                    |                                  |                                  |               |                  |
| Bank of the West           | 25%        | 6%                 | 0%                               | 0%                               | 13%           | 18%              |
| JP Morgan                  | 25%        | 4%                 | 0%                               | 0%                               | 7%            | 14%              |
| Wells Fargo Bank           | 25%        | 0%                 | 0%                               | 0%                               | 0%            | 0%               |
| Washington Federal         | 25%        | 2%                 | 0%                               | 0%                               | 0%            | 0%               |
| US Bank                    | 25%        | 5%                 | 0%                               | 0%                               | 1%            | 3%               |
| Certifiacte of Deposit     | \$400mm    |                    |                                  |                                  |               |                  |
| Link Deposit               | \$40mm     |                    |                                  |                                  |               |                  |
| CP, Corp, & ABS            | 40%        | 100/               | 20/                              | 20/                              | 240/          | 0%               |
| Commercial Paper           |            | 10%<br>48%         | 3%<br>19%                        | 2%<br>18%                        | 24%<br>0%     | 0%               |
| Corporate Bonds            |            | 48%<br>0%          | 0%                               |                                  | 0%            | 0%               |
| Assest Backed<br>NM LGIP   | 100%       | 0%                 | 0%                               | 0%<br>0%                         | 0%            | 0%               |
| MMKT Funds                 | 25%        | 16%                | 8%                               | 4%                               | 14%           | 0%               |
| Supranational              | 15%        | 2%                 | 1%                               | 3%                               | 0%            | 0%               |
| Municipal Securities       | 15%        | 3%                 | 0%                               | 0%                               | 5%            | 0%               |
| Repurchase Agreement       | 100%       | 0%                 | 0%                               | 0%                               | 0%            | 19%              |
| Per Counterparty           | 35%        | or \$200 million   | 070                              | 070                              | 070           | 1370             |
| Natwest                    | 3370       | 0%                 | 0%                               | 0%                               | 0%            | 0%               |
| Deutsche                   |            | 0%                 | 0%                               | 0%                               | 0%            | 0%               |
| RBC Capital                |            | 0%                 | 0%                               | 0%                               | 0%            | 19%              |
| Mizuho                     |            | 0%                 | 0%                               | 0%                               | 0%            | 0%               |
| HSBC                       |            | 0%                 | 0%                               | 0%                               | 0%            | 0%               |
| ВМО                        |            | 0%                 | 0%                               | 0%                               | 0%            | 0%               |
| Mitsubishi                 |            | 0%                 | 0%                               | 0%                               | 0%            | 0%               |
| Variable Rate Obligations  | 25%        | 7%                 | 10%                              | 6%                               | 21%           | 27%              |
| Per Issuer Non - Agency    | 5%         |                    |                                  |                                  |               |                  |
| Treasury                   |            | 0%                 | 0%                               | 0%                               | 0%            | 3%               |
| FNMA                       |            | 0%                 | 0%                               | 0%                               | 0%            | 0%               |
| FHLMC                      |            | 0%                 | 0%                               | 0%                               | 0%            | 0%               |
| FFCB                       |            | 2%                 | 2%                               | 2%                               | 0%            | 8%               |
| FHLB                       |            | 1%                 | 0%                               | 0%                               | 16%           | 16%              |
| John Deere                 |            | 0%                 | 2%                               | 1%                               | 0%            | 0%               |
| State Street               |            | 0%                 | 2%                               | 0%                               | 0%            | 0%               |
| Toyota                     |            | 0%                 | 1%                               | 0%                               | 0%            | 0%               |
| BONY Mellon                |            | 1%                 | 1%                               | 2%                               | 0%            | 0%               |
| Northwest Mutal            |            | 0%                 | 1%                               | 0%                               | 0%            | 0%               |
| New York Life              |            | 0%                 | 0%                               | 0%                               | 0%            | 0%               |
| MUNI                       |            | 3%                 | 0%                               | 0%                               | 5%            | 0%               |
| Callable                   | 25%        | 14%                | 7%                               | 9%                               | 5%            | 3%               |
| Open Ended 2a-7 Rate Funds | 100%       | 0%                 | 0%                               | 0%                               | 0%            | 0%               |
| Per Issuer                 | 10%        |                    |                                  |                                  |               |                  |