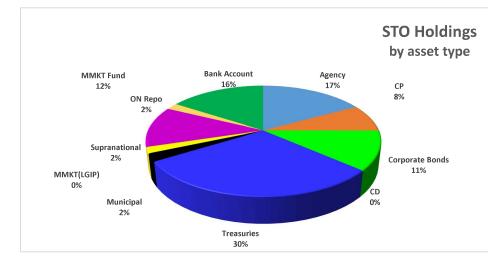

#### NM State Treasurer Office Security Holding by Portfolio October 31, 2023

Values are based on position holdings **GF LIQ GF CORE BPIP TE BPIP TX** LGIP **STO Holdings** STB **Portfolio Balance** 4,837,609,281 1,364,399,291 1,986,674,375 1,623,701,400 16,238,315,217 5,616,405,631 809,525,240 150,000,000 1,537,289,000 153,300,000 256,025,000 189,000,000 475,000,000 2,760,614,000 17.0% Agency FAMCA 140,530,000 25,000,000 9.000.000 174,530,000 1.1% ---FFCB 497,881,000 50,000,000 80,775,000 -125,000,000 753,656,000 4.6% \_ FHLB 650,230,000 73,300,000 90,250,000 350,000,000 1,443,780,000 8.9% 150,000,000 130,000,000 FHLMC 117,000,000 30,000,000 20,000,000 167,000,000 1.0% FNMA 108,500,000 40,000,000 148,500,000 0.9% REFCORP 8,148,000 8,148,000 0.1% -HUD 0.0% ---\_ -TVA 15,000,000 50,000,000 65,000,000 0.4% \_ \_ \_ СР 35,000,000 8.0% 987,215,000 45.000.000 45,000,000 191.850.000 1,304,065,000 **Corporate Bonds** 4,000,000 1,226,036,000 265,250,000 359,175,000 1,854,461,000 11.4% -CD 0.0% ----\_ \_ Treasuries 25,000,000 2,513,575,000 765,000,000 1,170,000,000 100,000,000 255,000,000 4,828,575,000 29.7% Municipal 297,020,000 31,925,000 4,700,000 750,000 41,505,000 375,900,000 2.3% Supranational 17,750,000 67,750,000 287,727,000 1.8% 202,227,000 --MMKT(LGIP) 326,837 326,837 0.0% ---\_ **MMKT** Fund 1,939,598,372 11.9% 1,566,087,450 66,353,631 108,361,871 82,974,375 115,821,045 -ON Repo 316,000,000 1.9% \_ -316,000,000 \_ **TERM Repo** -0.0% \_ --Bank Account 1,808,286,831 4.000.000 5,037,420 5,000,000 171,022,357 577,701,400 2,571,048,008 15.8%

LGIP Holdings October 31, 2023

**STB Holdings** 

19%

SOURCE OF INFORMATION: QED POSTION HOLDING REPORT