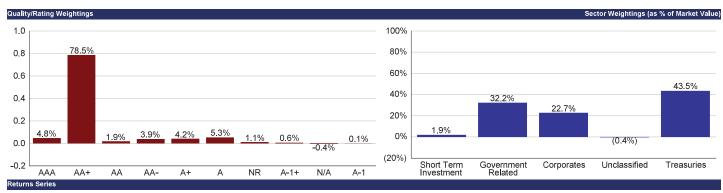

#### October 31, 2023

|                            | Percentage | State General Fund | Bond Proceeds<br>Investment Pool | Bond Proceeds<br>Investment Pool | Severance Tax | Local Government |
|----------------------------|------------|--------------------|----------------------------------|----------------------------------|---------------|------------------|
|                            | Allowed    | Investment Pool    | Tax Exempt                       | Taxable                          | Bonding Fund  | Investment Pool  |
| US Treasury                | 100%       | 24%                | 56%                              | 59%                              | 12%           | 16%              |
| US Agency                  | 100%       | 16%                | 13%                              | 13%                              | 23%           | 29%              |
| Primary                    |            |                    |                                  |                                  |               |                  |
| FNMA                       | 35%        | 1%                 | 0%                               | 2%                               | 0%            | 0%               |
| FHLMC                      | 35%        | 1%                 | 2%                               | 1%                               | 0%            | 0%               |
| FFCB                       | 35%        | 5%                 | 4%                               | 4%                               | 0%            | 8%               |
| FHLB                       | 35%        | 8%                 | 5%                               | 5%                               | 16%           | 22%              |
| Secondary                  |            |                    |                                  |                                  |               |                  |
| FAMAC                      | 5%         | 1%                 | 1%                               | 1%                               | 1%            | 0%               |
| TVA                        | 10%        | 0%                 | 0%                               | 0%                               | 0%            | 0%               |
| FICO                       | 5%         | 0%                 | 0%                               | 0%                               | 0%            | 0%               |
| HUD                        | 5%         | 0%                 | 0%                               | 0%                               | 0%            | 0%               |
| PEFCO                      | 5%         | 0%                 | 0%                               | 0%                               | 0%            | 0%               |
| REFCORP                    | 5%         | 0%                 | 0%                               | 0%                               | 6%            | 0%               |
| US Agency MBS              | 25%        |                    |                                  |                                  |               |                  |
| Bank Demand Deposits       | 100%       | 17%                | 0%                               | 0%                               | 21%           | 36%              |
| Per Issuer                 |            |                    |                                  |                                  |               |                  |
| Bank of the West           | 25%        | 6%                 | 0%                               | 0%                               | 13%           | 18%              |
| JP Morgan                  | 25%        | 4%                 | 0%                               | 0%                               | 7%            | 14%              |
| Wells Fargo Bank           | 25%        | 0%                 | 0%                               | 0%                               | 0%            | 0%               |
| Washington Federal         | 25%        | 2%                 | 0%                               | 0%                               | 0%            | 0%               |
| US Bank                    | 25%        | 5%                 | 0%                               | 0%                               | 1%            | 3%               |
| Certifiacte of Deposit     | \$400mm    |                    |                                  |                                  |               |                  |
| Link Deposit               | \$40mm     |                    |                                  |                                  |               |                  |
| CP, Corp, & ABS            | 40%        | 100/               | 20/                              | 20/                              | 240/          | 0%               |
| Commercial Paper           |            | 10%<br>48%         | 3%<br>19%                        | 2%<br>18%                        | 24%<br>0%     | 0%               |
| Corporate Bonds            |            | 48%<br>0%          | 0%                               |                                  | 0%            | 0%               |
| Assest Backed<br>NM LGIP   | 100%       | 0%                 | 0%                               | 0%<br>0%                         | 0%            | 0%               |
| MMKT Funds                 | 25%        | 16%                | 8%                               | 4%                               | 14%           | 0%               |
| Supranational              | 15%        | 2%                 | 1%                               | 3%                               | 0%            | 0%               |
| Municipal Securities       | 15%        | 3%                 | 0%                               | 0%                               | 5%            | 0%               |
| Repurchase Agreement       | 100%       | 0%                 | 0%                               | 0%                               | 0%            | 19%              |
| Per Counterparty           | 35%        | or \$200 million   | 070                              | 070                              | 070           | 1370             |
| Natwest                    | 3370       | 0%                 | 0%                               | 0%                               | 0%            | 0%               |
| Deutsche                   |            | 0%                 | 0%                               | 0%                               | 0%            | 0%               |
| RBC Capital                |            | 0%                 | 0%                               | 0%                               | 0%            | 19%              |
| Mizuho                     |            | 0%                 | 0%                               | 0%                               | 0%            | 0%               |
| HSBC                       |            | 0%                 | 0%                               | 0%                               | 0%            | 0%               |
| ВМО                        |            | 0%                 | 0%                               | 0%                               | 0%            | 0%               |
| Mitsubishi                 |            | 0%                 | 0%                               | 0%                               | 0%            | 0%               |
| Variable Rate Obligations  | 25%        | 7%                 | 10%                              | 6%                               | 21%           | 27%              |
| Per Issuer Non - Agency    | 5%         |                    |                                  |                                  |               |                  |
| Treasury                   |            | 0%                 | 0%                               | 0%                               | 0%            | 3%               |
| FNMA                       |            | 0%                 | 0%                               | 0%                               | 0%            | 0%               |
| FHLMC                      |            | 0%                 | 0%                               | 0%                               | 0%            | 0%               |
| FFCB                       |            | 2%                 | 2%                               | 2%                               | 0%            | 8%               |
| FHLB                       |            | 1%                 | 0%                               | 0%                               | 16%           | 16%              |
| John Deere                 |            | 0%                 | 2%                               | 1%                               | 0%            | 0%               |
| State Street               |            | 0%                 | 2%                               | 0%                               | 0%            | 0%               |
| Toyota                     |            | 0%                 | 1%                               | 0%                               | 0%            | 0%               |
| BONY Mellon                |            | 1%                 | 1%                               | 2%                               | 0%            | 0%               |
| Northwest Mutal            |            | 0%                 | 1%                               | 0%                               | 0%            | 0%               |
| New York Life              |            | 0%                 | 0%                               | 0%                               | 0%            | 0%               |
| MUNI                       |            | 3%                 | 0%                               | 0%                               | 5%            | 0%               |
| Callable                   | 25%        | 14%                | 7%                               | 9%                               | 5%            | 3%               |
| Open Ended 2a-7 Rate Funds | 100%       | 0%                 | 0%                               | 0%                               | 0%            | 0%               |
| Per Issuer                 | 10%        |                    |                                  |                                  |               |                  |

#### October 31, 2023

|                           | State General   | Bond Proceeds   | Bond Proceeds   | Severance Tax | Local Government |
|---------------------------|-----------------|-----------------|-----------------|---------------|------------------|
| lecuor                    | Fund Investment | Investment Pool | Investment Pool |               |                  |
| lssuer                    | Pool            | Tax Exempt      | Taxable         | Bonding Fund  | Investment Pool  |
| Alaska Housing Finance    | 0.3%            | 0.0%            | 0.0%            | 1.1%          | 0.0%             |
| Amazon                    | 0.9%            | 1.3%            | 1.0%            | 0.0%          | 0.0%             |
| Apple Inc                 | 1.1%            | 0.0%            | 0.0%            | 0.0%          | 0.0%             |
| Bank of New York Mellon   | 1.0%            | 1.2%            | 3.2%            | 0.0%          | 0.0%             |
| Caterpiller Finance Sev   | 0.8%            | 4.5%            | 2.7%            | 0.0%          | 0.0%             |
| Citigroup Global Markets  | 0.8%            | 2.2%            | 0.0%            | 1.1%          | 0.0%             |
| Colgate - Palmolive       | 0.2%            | 0.0%            | 0.0%            | 0.0%          | 0.0%             |
| John Deer                 | 3.3%            | 4.2%            | 3.8%            | 4.3%          | 0.0%             |
| Johnson & Johnson         | 0.0%            | 0.0%            | 0.0%            | 0.0%          | 0.0%             |
| JP Morgan                 | 0.5%            | 0.0%            | 1.5%            | 0.0%          | 0.0%             |
| Massmutual Global Funding | 0.4%            | 0.0%            | 0.0%            | 0.0%          | 0.0%             |
| Metlife                   | 1.2%            | 0.5%            | 2.1%            | 0.0%          | 0.0%             |
| Microsoft                 | 1.0%            | 0.0%            | 0.0%            | 0.0%          | 0.0%             |
| Natl Sec Clearing Corp    | 0.8%            | 0.1%            | 0.1%            | 5.0%          | 0.0%             |
| New York Life Global      | 1.2%            | 0.0%            | 1.0%            | 2.5%          | 0.0%             |
| Northwest Mutual          | 0.6%            | 1.1%            | 0.0%            | 0.0%          | 0.0%             |
| Paccar Financial          | 0.2%            | 0.0%            | 0.0%            | 0.0%          | 0.0%             |
| Pacific Life              | 0.0%            | 0.0%            | 0.0%            | 0.0%          | 0.0%             |
| Pepsico                   | 0.0%            | 0.0%            | 0.0%            | 0.0%          | 0.0%             |
| PNC                       | 0.0%            | 0.3%            | 0.0%            | 0.0%          | 0.0%             |
| Pricoa                    | 1.2%            | 1.9%            | 0.0%            | 1.1%          | 0.0%             |
| Private Export Funding    | 0.4%            | 1.7%            | 0.4%            | 0.0%          | 0.0%             |
| Procter & Gamble          | 0.2%            | 0.0%            | 0.0%            | 0.0%          | 0.0%             |
| Prudential                | 0.6%            | 0.0%            | 0.0%            | 2.5%          | 0.0%             |
| State Street Corp         | 0.6%            | 2.2%            | 1.2%            | 0.0%          | 0.0%             |
| Toyota                    | 2.0%            | 1.1%            | 2.7%            | 2.4%          | 0.0%             |
| US Bank Natl Accoc        | 0.0%            | 0.0%            | 0.0%            | 0.0%          | 0.0%             |
| University of Texas       | 2.6%            | 0.0%            | 0.0%            | 3.8%          | 0.0%             |
| Walmart                   | 0.2%            | 0.0%            | 0.0%            | 0.0%          | 0.0%             |
| Wells Fargo               | 0.3%            | 0.7%            | 0.3%            | 0.0%          | 0.0%             |
|                           | 22.2%           | 23.1%           | 20.0%           | 23.8%         | 0.0%             |