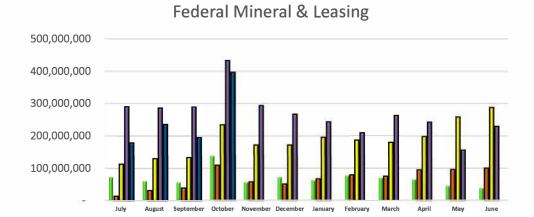

# 6. Broker Dealer Activities& Investment Policy Compliance Report

### New Mexico State Treasurer's Office Broker Dealer Activity

October 31, 2023

| Broker Dealer   | AGENCY US     | COMMERCIAL PAPER | CORPORATE BONDS | MUNICIPAL BOND | U.S. TREASURY | TOTAL         | %      |
|-----------------|---------------|------------------|-----------------|----------------|---------------|---------------|--------|
| RAMIREZ & CO, I | 384,000,000   |                  |                 |                |               | 384,000,000   | 13.1%  |
| MIZUHO SECURITI | 203,000,000   | 165,000,000      |                 |                |               | 368,000,000   | 12.6%  |
| BARCLAYS        |               | 258,135,000      | 10,530,000      |                | 40,000,000    | 308,665,000   | 10.5%  |
| TD SECURITIES   | 264,000,000   |                  |                 |                |               | 264,000,000   | 9.0%   |
| WELLS FARGO SEC |               | 194,700,000      | 7,500,000       | 815,000        |               | 203,015,000   | 6.9%   |
| ACADEMY SECURIT | 191,000,000   |                  |                 |                |               | 191,000,000   | 6.5%   |
| BANK OF AMERICA |               | 190,000,000      |                 |                |               | 190,000,000   | 6.5%   |
| BMO CAPTIAL MAR |               |                  |                 |                | 175,000,000   | 175,000,000   | 6.0%   |
| RBC CAPITAL MAR |               | 139,000,000      |                 |                |               | 139,000,000   | 4.7%   |
| CASTLEOAK SECUR | 136,000,000   |                  |                 |                |               | 136,000,000   | 4.6%   |
| STONEX          | 75,000,000    |                  |                 |                | 25,000,000    | 100,000,000   | 3.4%   |
| SIEBERT WILLIAM |               | 50,000,000       | 22,000,000      |                |               | 72,000,000    | 2.5%   |
| MORGAN STANLEY  |               |                  | 20,000,000      |                | 35,000,000    | 55,000,000    | 1.9%   |
| R. SEELAUS & CO |               | 50,000,000       |                 |                |               | 50,000,000    | 1.7%   |
| J.P. MORGAN SEC |               | 40,000,000       |                 | 1,475,000      |               | 41,475,000    | 1.4%   |
| OPPENHEIMER     |               |                  |                 |                | 25,000,000    | 25,000,000    | 0.9%   |
| MARKET AXESS CO |               |                  | 3,000,000       |                |               | 3,000,000     | 0.1%   |
| ISSUER DIRECT   |               | 222,000,000      | 1               |                |               | 222,000,000   | 7.6%   |
| TOTAL           | 1,253,000,000 | 1,308,835,000    | 63,030,000      | 2,290,000      | 300,000,000   | 2,927,155,000 | 100.0% |

#### New Mexico State Treasurer's Office Broker Dealer Activity Fiscal Year 24

| Broker Dealer   | AGENCY US     | COMMERCIAL PAPER | CORPORATE BONDS | MUNICIPAL BOND | U.S. TREASURY | TOTAL         | %      |
|-----------------|---------------|------------------|-----------------|----------------|---------------|---------------|--------|
| BANK OF AMERICA |               | 1,271,550,000    | 100,000,000     |                |               | 1,371,550,000 | 14.9%  |
| WELLS FARGO SEC | 25,000,000    | 748,072,000      | 42,500,000      | 7,865,000      | 100,000,000   | 923,437,000   | 10.1%  |
| MIZUHO SECURITI | 499,000,000   | 165,000,000      |                 |                | 200,550,000   | 864,550,000   | 9.4%   |
| BARCLAYS        | 91,195,000    | 358,135,000      | 10,530,000      | 36,550,000     | 157,000,000   | 653,410,000   | 7.1%   |
| TD SECURITIES   | 458,000,000   |                  | 4,535,000       |                | 129,450,000   | 591,985,000   | 6.5%   |
| ACADEMY SECURIT | 506,000,000   | 30,000,000       |                 |                |               | 536,000,000   | 5.8%   |
| BMO CAPTIAL MAR |               |                  |                 |                | 466,735,000   | 466,735,000   | 5.1%   |
| J.P. MORGAN SEC |               | 269,204,000      |                 | 15,860,000     | 165,000,000   | 450,064,000   | 4.9%   |
| RAMIREZ & CO, I | 449,000,000   |                  |                 |                |               | 449,000,000   | 4.9%   |
| LOOP CAPITAL MA |               |                  |                 |                | 336,765,000   | 336,765,000   | 3.7%   |
| SIEBERT WILLIAM | 9,000,000     | 290,138,000      | 22,000,000      |                |               | 321,138,000   | 3.5%   |
| MORGAN STANLEY  | 170,000,000   |                  | 60,000,000      |                | 85,000,000    | 315,000,000   | 3.4%   |
| CABRERA CAPITAL | 274,000,000   |                  |                 |                |               | 274,000,000   | 3.0%   |
| RBC CAPITAL MAR | 50,000,000    | 168,250,000      |                 | 2,490,000      |               | 220,740,000   | 2.4%   |
| CASTLEOAK SECUR | 136,000,000   | 27,000,000       |                 |                |               | 163,000,000   | 1.8%   |
| R. SEELAUS & CO |               | 150,000,000      |                 |                |               | 150,000,000   | 1.6%   |
| WILLIAMS CAPITA |               | 150,000,000      |                 |                |               | 150,000,000   | 1.6%   |
| STONEX          | 105,245,000   |                  |                 |                | 25,000,000    | 130,245,000   | 1.4%   |
| DAIWA CAPITAL M |               |                  |                 |                | 75,000,000    | 75,000,000    | 0.8%   |
| MORETON CAPITAL |               | 59,000,000       |                 |                |               | 59,000,000    | 0.6%   |
| OPPENHEIMER     |               |                  |                 |                | 55,000,000    | 55,000,000    | 0.6%   |
| RBS GREENWICH C |               |                  |                 |                | 45,000,000    | 45,000,000    | 0.5%   |
| MARKET AXESS CO |               |                  | 38,170,000      |                |               | 38,170,000    | 0.4%   |
| BANCROFT SECURI | 30,000,000    |                  |                 |                |               | 30,000,000    | 0.3%   |
| HSBC            |               |                  |                 |                | 25,000,000    | 25,000,000    | 0.3%   |
| NATWEST MARKETS |               |                  |                 |                | 25,000,000    | 25,000,000    | 0.3%   |
| FIRST HORIZION  | 11,000,000    |                  |                 |                |               | 11,000,000    | 0.1%   |
| STIFFEL NICOLAU |               |                  |                 | 1,000,000      |               | 1,000,000     | 0.0%   |
| ISSUER DIRECT   |               | 366,000,000      |                 | 79,974,000     |               | 445,974,000   | 4.9%   |
| TOTAL           | 2,813,440,000 | 4,052,349,000    | 277,735,000     | 143,739,000    | 1,890,500,000 | 9,177,763,000 | 100.0% |