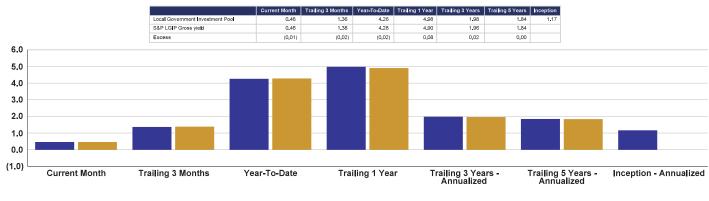

#### Table 4 - Relative Performance of STO Funds

|                                    | Perfor          | rmance <sup>5</sup> |
|------------------------------------|-----------------|---------------------|
| <u>Fund</u>                        | <u>3 Months</u> | <u>12 Months</u>    |
| General Fund Liquidity             | 1.37%           | 4.97%               |
| ICE US 1-Month Treasury Bill       | <u>1.33%</u>    | <u>4.69%</u>        |
| Relative Performance (BPs)         | 0.04%           | 0.28%               |
|                                    |                 |                     |
| General Fund CORE                  | 0.44%           | 3.31%               |
| ICE BofA 0-5 US Treasury           | <u>0.35%</u>    | <u>2.98%</u>        |
| Relative Performance (BPs)         | 0.09%           | 0.33%               |
|                                    |                 |                     |
| Bond Proceeds - Tax Exempt         | 1.21%           | 4.27%               |
| ICE BofA 0-2 US Treasury           | <u>1.17%</u>    | <u>3.97%</u>        |
| Relative Performance (BPs)         | 0.04%           | 0.30%               |
|                                    |                 |                     |
| Bond Proceeds – Taxable            | 0.99%           | 3.91%               |
| ICE BofA 0-3 US Treasury           | <u>0.93%</u>    | <u>3.53%</u>        |
| Relative Performance (BPs)         | 0.06%           | 0.38%               |
|                                    |                 |                     |
| Local Government Investment Pool   | 1.36%           | 4.98%               |
| S&P Government Pools Index (Gross) | <u>1.38%</u>    | <u>4.90%</u>        |
| Relative Performance (BPs)         | (0.02)%         | 0.08%               |
|                                    |                 |                     |
| Severance Tax Bonding Fund         | 1.38%           | 5.04%               |
| S&P Government Pools Index (Gross) | <u>1.38%</u>    | <u>4.90%</u>        |
| Relative Performance (BPs)         | 0.00%           | 0.14%               |
|                                    |                 |                     |

#### Source: JPMorgan, STO Calculations

In our management of the STO funds, we try and exceed benchmarks on a 3-month and 12-month basis. Monthly market swings will affect our performance more dramatically on a short-term basis than on a longer investment horizon. We feel that longer horizons keep our focus on the investment goal which is to meet or exceed our benchmark levels.