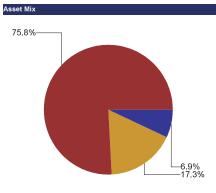

#### Table 3 - Portfolio Purchase Yields and Durations

|                                  |                         | Effective Duration <sup>3</sup> |                  |                   |  |  |  |  |
|----------------------------------|-------------------------|---------------------------------|------------------|-------------------|--|--|--|--|
| <u>Fund</u>                      | <u>Purchase Yield</u> 4 | <u>Portfolio</u>                | <u>Benchmark</u> | <u>Percentage</u> |  |  |  |  |
| General Fund Liquidity           | 5.34%                   | 0.04 Years                      |                  |                   |  |  |  |  |
| General Fund CORE                | 3.09%                   | 1.88 Years                      | 1.97 Years       | 95%               |  |  |  |  |
| Bond Proceeds – Tax Exempt       | 4.29%                   | 0.79 Years                      | 0.87 Years       | 91%               |  |  |  |  |
| Bond Proceeds – Taxable          | 3.81%                   | 1.15 Years                      | 1.27 Years       | 91%               |  |  |  |  |
| Local Government Investment Pool | 5.39%                   | 0.07 Years                      |                  |                   |  |  |  |  |
| Severance Tax Bonding Fund       | 5.24%                   | 0.06 Years                      |                  |                   |  |  |  |  |