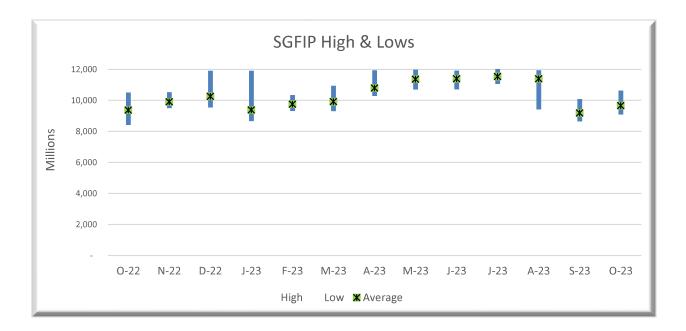

tions



| General Fund               | Oct-22         | Sep-23        | Oct-23 Y       | '-o-Y Change  | M-o-M Change |
|----------------------------|----------------|---------------|----------------|---------------|--------------|
| Liquidity                  | 5,059,500,621  | 4,312,515,891 | 4,837,609,281  | (221,891,340) | 525,093,390  |
| CORE                       | 5,124,825,268  | 5,594,741,572 | 5,616,405,631  | 491,580,363   | 21,664,059   |
| Wells Fargo - FA           | 52,554,609     | 26,425,426    | 29,506,956     | (23,047,653)  | 3,081,530    |
| (Closed Collected Balance) |                |               |                |               |              |
|                            | 10,236,880,498 | 9,933,682,889 | 10,483,521,868 | 246,641,370   | 549,838,979  |









|         | Oct-23         | Oct-22         | Change |
|---------|----------------|----------------|--------|
| High    | 10,631,137,628 | 10,507,338,143 | 1.18%  |
| Low     | 9,088,484,161  | 8,415,868,219  | 7.99%  |
| Average | 9,667,252,976  | 9,375,493,188  | 3.11%  |



The balance as of October 31, 2023 of the State General Fund Investments Pool (SGFIP) Y-o-Y has increased 2.4% from October 31, 2022 and has increased 52.7% from October 31, 2021. M-o-M SGFIP balances increased to \$10.484 billion on October 31, 2023 from \$9.934 billion on September 30, 2023 an increase of \$549.8 million or 5.5%.



### Upcoming projected disbursements to the Tax Stabliation Reserves, Early Childhood Trust Fund, and Severance Tax Permanent Fund





### **Monthly Tax Revenues**

| <u>Y-o-Y</u>