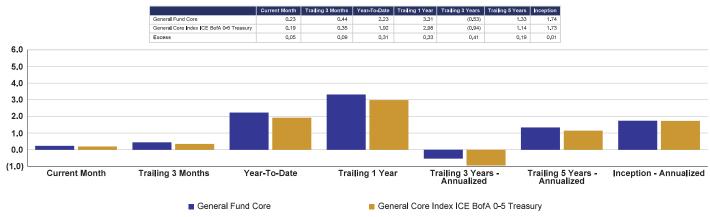

#### Benchmark Performance Comparisons

As of the end of October, the STO portfolios had the following performance numbers relative to their respective benchmarks:

#### Table 4 - Relative Performance of STO Funds

|                                    | Perfor          | rmance <sup>5</sup> |
|------------------------------------|-----------------|---------------------|
| <u>Fund</u>                        | <u>3 Months</u> | <u>12 Months</u>    |
| General Fund Liquidity             | 1.37%           | 4.97%               |
| ICE US 1-Month Treasury Bill       | <u>1.33%</u>    | <u>4.69%</u>        |
| Relative Performance (BPs)         | 0.04%           | 0.28%               |
|                                    |                 |                     |
| General Fund CORE                  | 0.44%           | 3.31%               |
| ICE BofA 0-5 US Treasury           | <u>0.35%</u>    | <u>2.98%</u>        |
| Relative Performance (BPs)         | 0.09%           | 0.33%               |
|                                    |                 |                     |
| Bond Proceeds - Tax Exempt         | 1.21%           | 4.27%               |
| ICE BofA 0-2 US Treasury           | <u>1.17%</u>    | <u>3.97%</u>        |
| Relative Performance (BPs)         | 0.04%           | 0.30%               |
|                                    |                 |                     |
| Bond Proceeds – Taxable            | 0.99%           | 3.91%               |
| ICE BofA 0-3 US Treasury           | <u>0.93%</u>    | <u>3.53%</u>        |
| Relative Performance (BPs)         | 0.06%           | 0.38%               |
|                                    |                 |                     |
| Local Government Investment Pool   | 1.36%           | 4.98%               |
| S&P Government Pools Index (Gross) | <u>1.38%</u>    | <u>4.90%</u>        |
| Relative Performance (BPs)         | (0.02)%         | 0.08%               |
|                                    |                 |                     |
| Severance Tax Bonding Fund         | 1.38%           | 5.04%               |
| S&P Government Pools Index (Gross) | <u>1.38%</u>    | <u>4.90%</u>        |
| Relative Performance (BPs)         | 0.00%           | 0.14%               |
|                                    |                 |                     |

#### Source: JPMorgan, STO Calculations

In our management of the STO funds, we try and exceed benchmarks on a 3-month and 12-month basis. Monthly market swings will affect our performance more dramatically on a short-term basis than on a longer investment horizon. We feel that longer horizons keep our focus on the investment goal which is to meet or exceed our benchmark levels.