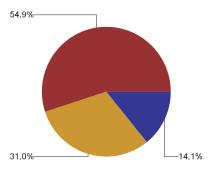

#### Portfolio Purchase Yields and Durations

As of the end of October, the portfolios had the following weighted average purchase yields and durations:

#### Table 3 - Portfolio Purchase Yields and Durations

|                                  |                         | Effective Duration <sup>3</sup> |                  |                   |  |  |  |  |
|----------------------------------|-------------------------|---------------------------------|------------------|-------------------|--|--|--|--|
| <u>Fund</u>                      | <u>Purchase Yield</u> 4 | <u>Portfolio</u>                | <u>Benchmark</u> | <u>Percentage</u> |  |  |  |  |
| General Fund Liquidity           | 5.34%                   | 0.04 Years                      |                  |                   |  |  |  |  |
| General Fund CORE                | 3.09%                   | 1.88 Years                      | 1.97 Years       | 95%               |  |  |  |  |
| Bond Proceeds – Tax Exempt       | 4.29%                   | 0.79 Years                      | 0.87 Years       | 91%               |  |  |  |  |
| Bond Proceeds – Taxable          | 3.81%                   | 1.15 Years                      | 1.27 Years       | 91%               |  |  |  |  |
| Local Government Investment Pool | 5.39%                   | 0.07 Years                      |                  |                   |  |  |  |  |
| Severance Tax Bonding Fund       | 5.24%                   | 0.06 Years                      |                  |                   |  |  |  |  |