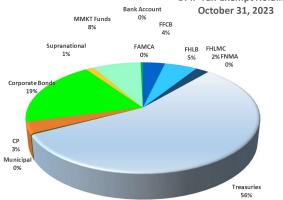

#### NM State Treasurer Office Security Holding by Portfolio October 31, 2023

Values are based on position holdings **GF LIQ GF CORE BPIP TE BPIP TX** LGIP **STO Holdings** STB **Portfolio Balance** 4,837,609,281 1,364,399,291 1,986,674,375 1,623,701,400 16,238,315,217 5,616,405,631 809,525,240 150,000,000 1,537,289,000 153,300,000 256,025,000 189,000,000 475,000,000 2,760,614,000 17.0% Agency FAMCA 140,530,000 25,000,000 9.000.000 174,530,000 1.1% ---FFCB 497,881,000 50,000,000 80,775,000 -125,000,000 753,656,000 4.6% \_ FHLB 650,230,000 73,300,000 90,250,000 350,000,000 1,443,780,000 8.9% 150,000,000 130,000,000 FHLMC 117,000,000 30,000,000 20,000,000 167,000,000 1.0% FNMA 108,500,000 40,000,000 148,500,000 0.9% REFCORP 8,148,000 8,148,000 0.1% -HUD 0.0% ---\_ -TVA 15,000,000 50,000,000 65,000,000 0.4% \_ \_ \_ СР 35,000,000 8.0% 987,215,000 45.000.000 45,000,000 191.850.000 1,304,065,000 **Corporate Bonds** 4,000,000 1,226,036,000 265,250,000 359,175,000 1,854,461,000 11.4% -CD 0.0% ----\_ \_ Treasuries 25,000,000 2,513,575,000 765,000,000 1,170,000,000 100,000,000 255,000,000 4,828,575,000 29.7% Municipal 297,020,000 31,925,000 4,700,000 750,000 41,505,000 375,900,000 2.3% Supranational 17,750,000 67,750,000 287,727,000 1.8% 202,227,000 --MMKT(LGIP) 326,837 326,837 0.0% ---\_ **MMKT** Fund 1,939,598,372 11.9% 1,566,087,450 66,353,631 108,361,871 82,974,375 115,821,045 -ON Repo 316,000,000 1.9% \_ -316,000,000 \_ **TERM Repo** -0.0% \_ --Bank Account 1,808,286,831 4.000.000 5,037,420 5,000,000 171,022,357 577,701,400 2,571,048,008 15.8%