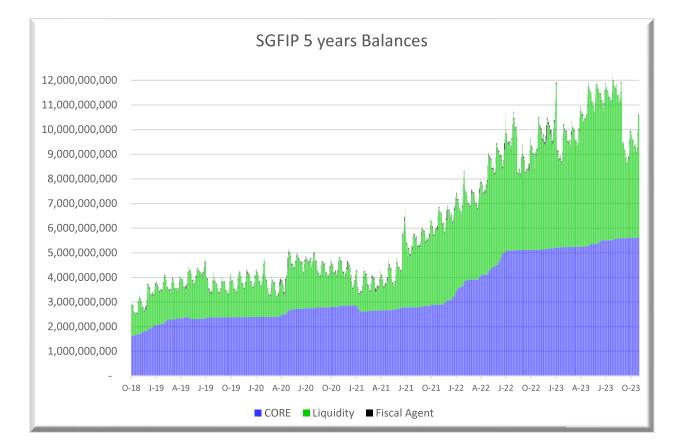

#### NM State Treasurer Office Security Holding by Portfolio October 31, 2023

Values are based on position holdings **GF LIQ GF CORE BPIP TE BPIP TX** LGIP **STO Holdings** STB **Portfolio Balance** 4,837,609,281 1,364,399,291 1,986,674,375 1,623,701,400 16,238,315,217 5,616,405,631 809,525,240 150,000,000 1,537,289,000 153,300,000 256,025,000 189,000,000 475,000,000 2,760,614,000 17.0% Agency FAMCA 140,530,000 25,000,000 9.000.000 174,530,000 1.1% ---FFCB 497,881,000 50,000,000 80,775,000 -125,000,000 753,656,000 4.6% \_ FHLB 650,230,000 73,300,000 90,250,000 350,000,000 1,443,780,000 8.9% 150,000,000 130,000,000 FHLMC 117,000,000 30,000,000 20,000,000 167,000,000 1.0% FNMA 108,500,000 40,000,000 148,500,000 0.9% REFCORP 8,148,000 8,148,000 0.1% -HUD 0.0% ---\_ -TVA 15,000,000 50,000,000 65,000,000 0.4% \_ \_ \_ СР 35,000,000 8.0% 987,215,000 45.000.000 45,000,000 191.850.000 1,304,065,000 **Corporate Bonds** 4,000,000 1,226,036,000 265,250,000 359,175,000 1,854,461,000 11.4% -CD 0.0% ----\_ \_ Treasuries 25,000,000 2,513,575,000 765,000,000 1,170,000,000 100,000,000 255,000,000 4,828,575,000 29.7% Municipal 297,020,000 31,925,000 4,700,000 750,000 41,505,000 375,900,000 2.3% Supranational 17,750,000 67,750,000 287,727,000 1.8% 202,227,000 --MMKT(LGIP) 326,837 326,837 0.0% ---\_ **MMKT** Fund 1,939,598,372 11.9% 1,566,087,450 66,353,631 108,361,871 82,974,375 115,821,045 -ON Repo 316,000,000 1.9% \_ -316,000,000 \_ **TERM Repo** -0.0% \_ --Bank Account 1,808,286,831 4.000.000 5,037,420 5,000,000 171,022,357 577,701,400 2,571,048,008 15.8%

LGIP Holdings October 31, 2023

**STB Holdings** 

19%

SOURCE OF INFORMATION: QED POSTION HOLDING REPORT