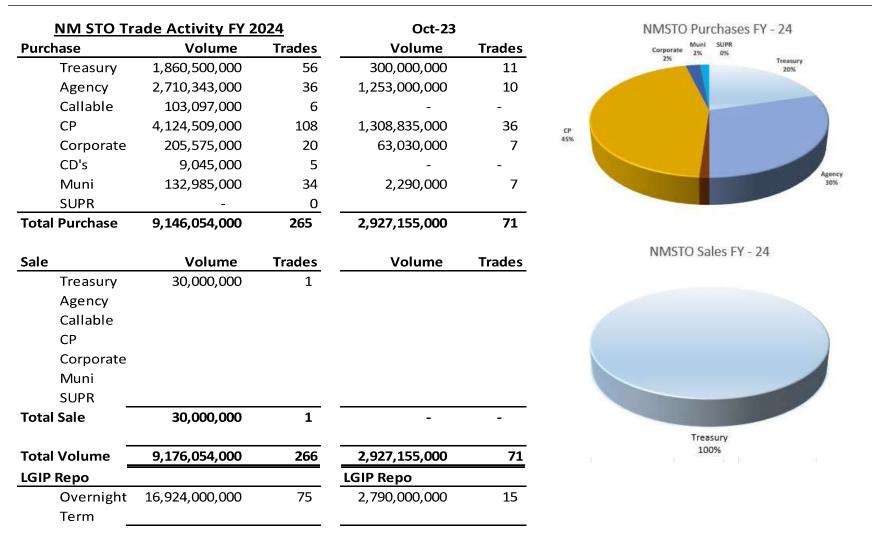

### New Mexico State Treasurer's Office Broker Dealer Activity

October 31, 2023

| Broker Dealer   | AGENCY US     | COMMERCIAL PAPER | CORPORATE BONDS | MUNICIPAL BOND | U.S. TREASURY | TOTAL         | %      |
|-----------------|---------------|------------------|-----------------|----------------|---------------|---------------|--------|
| RAMIREZ & CO, I | 384,000,000   |                  |                 |                |               | 384,000,000   | 13.1%  |
| MIZUHO SECURITI | 203,000,000   | 165,000,000      |                 |                |               | 368,000,000   | 12.6%  |
| BARCLAYS        |               | 258,135,000      | 10,530,000      |                | 40,000,000    | 308,665,000   | 10.5%  |
| TD SECURITIES   | 264,000,000   |                  |                 |                |               | 264,000,000   | 9.0%   |
| WELLS FARGO SEC |               | 194,700,000      | 7,500,000       | 815,000        |               | 203,015,000   | 6.9%   |
| ACADEMY SECURIT | 191,000,000   |                  |                 |                |               | 191,000,000   | 6.5%   |
| BANK OF AMERICA |               | 190,000,000      |                 |                |               | 190,000,000   | 6.5%   |
| BMO CAPTIAL MAR |               |                  |                 |                | 175,000,000   | 175,000,000   | 6.0%   |
| RBC CAPITAL MAR |               | 139,000,000      |                 |                |               | 139,000,000   | 4.7%   |
| CASTLEOAK SECUR | 136,000,000   |                  |                 |                |               | 136,000,000   | 4.6%   |
| STONEX          | 75,000,000    |                  |                 |                | 25,000,000    | 100,000,000   | 3.4%   |
| SIEBERT WILLIAM |               | 50,000,000       | 22,000,000      |                |               | 72,000,000    | 2.5%   |
| MORGAN STANLEY  |               |                  | 20,000,000      |                | 35,000,000    | 55,000,000    | 1.9%   |
| R. SEELAUS & CO |               | 50,000,000       |                 |                |               | 50,000,000    | 1.7%   |
| J.P. MORGAN SEC |               | 40,000,000       |                 | 1,475,000      |               | 41,475,000    | 1.4%   |
| OPPENHEIMER     |               |                  |                 |                | 25,000,000    | 25,000,000    | 0.9%   |
| MARKET AXESS CO |               |                  | 3,000,000       |                |               | 3,000,000     | 0.1%   |
| ISSUER DIRECT   |               | 222,000,000      | 1               |                |               | 222,000,000   | 7.6%   |
| TOTAL           | 1,253,000,000 | 1,308,835,000    | 63,030,000      | 2,290,000      | 300,000,000   | 2,927,155,000 | 100.0% |

#### New Mexico State Treasurer's Office Broker Dealer Activity Fiscal Year 24

| Broker Dealer   | AGENCY US     | COMMERCIAL PAPER | CORPORATE BONDS | MUNICIPAL BOND | U.S. TREASURY | TOTAL         | %      |
|-----------------|---------------|------------------|-----------------|----------------|---------------|---------------|--------|
| BANK OF AMERICA |               | 1,271,550,000    | 100,000,000     |                |               | 1,371,550,000 | 14.9%  |
| WELLS FARGO SEC | 25,000,000    | 748,072,000      | 42,500,000      | 7,865,000      | 100,000,000   | 923,437,000   | 10.1%  |
| MIZUHO SECURITI | 499,000,000   | 165,000,000      |                 |                | 200,550,000   | 864,550,000   | 9.4%   |
| BARCLAYS        | 91,195,000    | 358,135,000      | 10,530,000      | 36,550,000     | 157,000,000   | 653,410,000   | 7.1%   |
| TD SECURITIES   | 458,000,000   |                  | 4,535,000       |                | 129,450,000   | 591,985,000   | 6.5%   |
| ACADEMY SECURIT | 506,000,000   | 30,000,000       |                 |                |               | 536,000,000   | 5.8%   |
| BMO CAPTIAL MAR |               |                  |                 |                | 466,735,000   | 466,735,000   | 5.1%   |
| J.P. MORGAN SEC |               | 269,204,000      |                 | 15,860,000     | 165,000,000   | 450,064,000   | 4.9%   |
| RAMIREZ & CO, I | 449,000,000   |                  |                 |                |               | 449,000,000   | 4.9%   |
| LOOP CAPITAL MA |               |                  |                 |                | 336,765,000   | 336,765,000   | 3.7%   |
| SIEBERT WILLIAM | 9,000,000     | 290,138,000      | 22,000,000      |                |               | 321,138,000   | 3.5%   |
| MORGAN STANLEY  | 170,000,000   |                  | 60,000,000      |                | 85,000,000    | 315,000,000   | 3.4%   |
| CABRERA CAPITAL | 274,000,000   |                  |                 |                |               | 274,000,000   | 3.0%   |
| RBC CAPITAL MAR | 50,000,000    | 168,250,000      |                 | 2,490,000      |               | 220,740,000   | 2.4%   |
| CASTLEOAK SECUR | 136,000,000   | 27,000,000       |                 |                |               | 163,000,000   | 1.8%   |
| R. SEELAUS & CO |               | 150,000,000      |                 |                |               | 150,000,000   | 1.6%   |
| WILLIAMS CAPITA |               | 150,000,000      |                 |                |               | 150,000,000   | 1.6%   |
| STONEX          | 105,245,000   |                  |                 |                | 25,000,000    | 130,245,000   | 1.4%   |
| DAIWA CAPITAL M |               |                  |                 |                | 75,000,000    | 75,000,000    | 0.8%   |
| MORETON CAPITAL |               | 59,000,000       |                 |                |               | 59,000,000    | 0.6%   |
| OPPENHEIMER     |               |                  |                 |                | 55,000,000    | 55,000,000    | 0.6%   |
| RBS GREENWICH C |               |                  |                 |                | 45,000,000    | 45,000,000    | 0.5%   |
| MARKET AXESS CO |               |                  | 38,170,000      |                |               | 38,170,000    | 0.4%   |
| BANCROFT SECURI | 30,000,000    |                  |                 |                |               | 30,000,000    | 0.3%   |
| HSBC            |               |                  |                 |                | 25,000,000    | 25,000,000    | 0.3%   |
| NATWEST MARKETS |               |                  |                 |                | 25,000,000    | 25,000,000    | 0.3%   |
| FIRST HORIZION  | 11,000,000    |                  |                 |                |               | 11,000,000    | 0.1%   |
| STIFFEL NICOLAU |               |                  |                 | 1,000,000      |               | 1,000,000     | 0.0%   |
| ISSUER DIRECT   |               | 366,000,000      |                 | 79,974,000     |               | 445,974,000   | 4.9%   |
| TOTAL           | 2,813,440,000 | 4,052,349,000    | 277,735,000     | 143,739,000    | 1,890,500,000 | 9,177,763,000 | 100.0% |

# Summary of Fixed-Income Purchases and Sales TRADES During The Period 10/01/23 Through 10/31/23

| TXN-DATE | CUSIP#   | ASSET-TYPE      | INVST# | ISSUE-NAME              | RATE | MATURITY  | YIELD  | BRKR/DLR/AGENT  | FUND | PAR-VALUE      | COST/PROCEEDS | GAIN/LOSS | NXT-CALL |
|----------|----------|-----------------|--------|-------------------------|------|-----------|--------|-----------------|------|----------------|---------------|-----------|----------|
|          |          |                 |        |                         | PU   | IRCHASE T | RANSAG | CTIONS          |      |                |               |           |          |
| 10/02/23 | 74433HY2 | COMMERCIAL PAPE | 39748  | PRUDENTIAL FUNDING LLC  |      | 11/02/23  | 5.3849 | ISSUER DIRECT   | 1000 | 58,000,000.00  | 57,732,297.78 |           |          |
| 10/02/23 | 74433HY2 | COMMERCIAL PAPE | 39749  | PRUDENTIAL FUNDING LLC  |      | 11/02/23  | 5.3849 | ISSUER DIRECT   | 4001 | 20,000,000.00  | 19,907,688.89 |           |          |
| 10/03/23 | 14912EXG | COMMERCIAL PAPE | 39754  | CATERPILLAR FIN SERV CO |      | 10/16/23  | 5.3202 | WELLS FARGO SEC | 1000 | 54,700,000.00  | 54,595,112.75 |           |          |
|          |          | COMMERCIAL PAPE |        | MICROSOFT CORP          |      | 11/07/23  | 5.3772 | WELLS FARGO SEC | 1000 | 50,000,000.00  | 49,747,361.11 |           |          |
| 10/03/23 | 90328BXA | COMMERCIAL PAPE | 39753  | USAA CAPITAL CORP       |      | 10/10/23  | 5.3155 | BANK OF AMERICA | 4001 | 29,000,000.00  | 28,970,057.50 |           |          |
| 10/03/23 | 91510LY2 | COMMERCIAL PAPE | 39756  | UNIVERSITY OF TEXAS SYS |      | 11/02/23  | 5.4236 | WELLS FARGO SEC | 1000 | 20,000,000.00  | 19,913,000.00 |           |          |
| 10/03/23 | 91510LY2 | COMMERCIAL PAPE | 39756  | UNIVERSITY OF TEXAS SYS |      | 11/02/23  | 5.4236 | WELLS FARGO SEC | 1000 | 5,000,000.00   | 4,978,250.00  |           |          |
|          |          | COMMERCIAL PAPE |        | PRICOA SHORT TERM FDG L |      | 6/28/24   | 5.8981 | ISSUER DIRECT   | 4001 | 9,000,000.00   | 8,621,450.00  |           |          |
| 10/04/23 | 74154EK1 | COMMERCIAL PAPE | 39761  | PRICOA SHORT TERM FDG L |      | 10/01/24  | 6.0476 | ISSUER DIRECT   | 1001 | 35,000,000.00  | 32,988,375.00 |           |          |
| 10/04/23 | 90328BXB | COMMERCIAL PAPE | 39759  | USAA CAPITAL CORP       |      | 10/11/23  | 5.3155 | BANK OF AMERICA | 1000 | 100,000,000.00 | 99,896,750.00 |           |          |
| 10/05/23 | 59515NYF | COMMERCIAL PAPE | 39768  | MICROSOFT CORP          |      | 11/15/23  | 5.4022 | SIEBERT WILLIAM | 1000 | 50,000,000.00  | 49,701,666.67 |           |          |
| 10/05/23 | 90328BXC | COMMERCIAL PAPE | 39764  | USAA CAPITAL CORP       |      | 10/12/23  | 5.3255 | R. SEELAUS & CO | 1000 | 50,000,000.00  | 49,948,277.78 |           |          |
| 10/06/23 | 24422MY8 | COMMERCIAL PAPE | 39771  | JOHN DEERE CAPITAL CORP |      | 11/08/23  | 5.4269 | BARCLAYS        | 1000 | 40,000,000.00  | 39,802,000.00 |           |          |
|          |          | COMMERCIAL PAPE |        | USAA CAPITAL CORP       |      |           |        | BANK OF AMERICA |      |                | 28,970,001.11 |           |          |
| 10/10/23 | 91510KAQ | COMMERCIAL PAPE | 39774  | UNIVERSITY OF TEXAS SYS |      | 1/24/24   | 5.5905 | J.P. MORGAN SEC | 1000 | 20,000,000.00  | 19,676,111.11 |           |          |
| 10/10/23 | 91510LZ7 | COMMERCIAL PAPE | 39775  | UNIVERSITY OF TEXAS SYS |      | 12/07/23  | 5.4474 | WELLS FARGO SEC | 1000 | 10,000,000.00  | 9,913,000.00  |           |          |
| 10/10/23 | 91510LZ7 | COMMERCIAL PAPE | 39779  | UNIVERSITY OF TEXAS SYS |      |           |        | WELLS FARGO SEC |      |                | 4,957,250.00  |           |          |
| 10/10/23 | 91512DY6 | COMMERCIAL PAPE | 39781  | UNIVERSITY OF TEXAS PER |      | 11/06/23  | 5.4211 | WELLS FARGO SEC | 1000 | 3,000,000.00   | 2,988,300.00  |           |          |
|          |          |                 |        | UNIVERSITY OF TEXAS PER |      |           |        | WELLS FARGO SEC |      |                | 16,933,700.00 |           |          |
| 10/11/23 | 91510KAP | COMMERCIAL PAPE | 39782  | UNIVERSITY OF TEXAS SYS |      |           |        | J.P. MORGAN SEC |      |                | 19,682,222.22 |           |          |
|          |          | COMMERCIAL PAPE |        | UNIVERSITY OF TEXAS PER |      |           |        | WELLS FARGO SEC |      |                | 24,606,597.22 |           |          |
| 10/11/23 | 91512DY6 | COMMERCIAL PAPE | 39781  | UNIVERSITY OF TEXAS PER |      | 11/06/23  | 5.4203 | WELLS FARGO SEC | 1000 | 5,000,000.00   | 4,981,250.00  |           |          |
|          |          | COMMERCIAL PAPE |        | USAA CAPITAL CORP       |      |           |        |                 |      | 100,000,000.00 | 99,896,555.56 |           |          |
| 10/16/23 | 90328BXQ | COMMERCIAL PAPE | 39796  | USAA CAPITAL CORP       |      | 10/24/23  | 5.3255 | BANK OF AMERICA | 4001 | 32,000,000.00  | 31,966,897.78 |           |          |
| 10/19/23 | 24422LAP | COMMERCIAL PAPE | 39806  | JOHN DEERE CAPITAL CORP |      | 1/23/24   | 5.5819 | BARCLAYS        | 1000 |                | 17,736,000.00 |           |          |
|          |          | COMMERCIAL PAPE |        | JOHN DEERE CAPITAL CORP |      |           |        | BARCLAYS        | 1000 |                | 49,268,000.00 |           |          |
|          |          | COMMERCIAL PAPE |        | NATL SEC CLEARING CORP  |      |           |        | RBC CAPITAL MAR |      |                | 29,752,500.00 |           |          |
|          |          | COMMERCIAL PAPE |        | NATL SEC CLEARING CORP  |      |           |        | RBC CAPITAL MAR |      |                | 19,835,000.00 |           |          |
|          |          | COMMERCIAL PAPE |        | UNITEDHEALTH GROUP INC  |      |           |        | RBC CAPITAL MAR |      |                | 38,959,656.67 |           |          |
|          |          | COMMERCIAL PAPE |        | JOHN DEERE CAPITAL CORP |      |           |        | BARCLAYS        |      |                | 73,934,375.00 |           |          |
| 10/25/23 | 24422DZ6 | COMMERCIAL PAPE | 39824  | JOHN DEERE FINANCIAL IN |      | 12/06/23  |        |                 |      | 35,000,000.00  |               |           |          |
|          |          | COMMERCIAL PAPE |        | JOHN DEERE FINANCIAL IN |      | 12/06/23  |        |                 |      | 35,000,000.00  |               |           |          |
|          |          | COMMERCIAL PAPE |        | UNITEDHEALTH GROUP INC. |      |           |        | MIZUHO SECURITI |      |                |               |           |          |
|          |          | COMMERCIAL PAPE |        | UNITEDHEALTH GROUP INC. |      |           |        | MIZUHO SECURITI |      |                |               |           |          |
|          |          | COMMERCIAL PAPE |        | JOHN DEERE CAPITAL CORP |      | 1/19/24   |        |                 |      | 5,135,000.00   | 5,071,454.38  |           |          |
|          |          | COMMERCIAL PAPE |        | JOHN DEERE FINANCIAL IN |      |           |        | RBC CAPITAL MAR |      |                | 49,465,277.78 |           |          |
|          |          | U.S. TREASURY B |        | UNITED STATES TREASURY  |      |           |        | BMO CAPTIAL MAR |      |                | 24,896,711.00 |           |          |
| 10/05/23 | 912797HJ | U.S. TREASURY B | 39765  | UNITED STATES TREASURY  |      | 11/07/23  | 5.3340 | BMO CAPTIAL MAR | 4101 | 25,000,000.00  | 24,896,711.00 |           |          |

# Summary of Fixed-Income Purchases and Sales TRADES During The Period 10/01/23 Through 10/31/23

| TXN-DATE | CUSIP#   | ASSET-    | TYPE    | INVST# | ISSUE-NAME    |           | RATE  | MATURITY | YIELD  | BRKR/DLR/  | AGENT | FUND | PAR-VALUE      | COST/P  | ROCEEDS | GAIN/LOSS | NXT-CALL |
|----------|----------|-----------|---------|--------|---------------|-----------|-------|----------|--------|------------|-------|------|----------------|---------|---------|-----------|----------|
| 10/06/23 | 912797HJ | U.S. TREA | ASURY B | 39773  | UNITED STATES | TREASURY  |       | 11/07/23 | 5.3391 | BMO CAPTIA | l mar | 1000 | 25,000,000.00  | 24,896, | 613.89  |           |          |
|          |          | U.S. TREA |         |        | UNITED STATES |           |       |          |        |            |       |      | 25,000,000.00  |         | 613.89  |           |          |
| 10/06/23 |          |           |         |        | UNITED STATES | TREASURY  |       |          |        |            |       |      | 25,000,000.00  |         | 613.89  |           |          |
| 10/20/23 |          |           |         |        | TREASURY BILL |           |       |          |        | OPPENHEIME |       |      | 25,000,000.00  |         | 227.78  |           |          |
| 10/27/23 |          |           |         |        | TREASURY BILL |           |       | 12/19/23 |        |            |       |      | 25,000,000.00  |         |         |           |          |
| 10/02/23 |          |           |         |        | UNITED STATES |           |       |          |        |            |       |      | 25,000,000.00  |         |         |           |          |
| 10/17/23 |          |           |         |        | UNITED STATES |           |       |          |        |            |       |      | 35,000,000.00  |         |         |           |          |
| 10/17/23 |          |           |         |        | UNITED STATES |           |       |          |        |            |       |      | 25,000,000.00  |         |         |           |          |
| 10/06/23 |          |           |         |        | UNITED STATES |           |       | 10/31/23 |        |            |       |      | 40,000,000.00  |         |         |           |          |
| 10/05/23 |          |           |         |        | FEDERAL HOME  |           |       |          |        |            |       |      | 201,000,000.00 |         |         |           |          |
| 10/06/23 |          |           |         |        | FEDERAL HOME  |           |       |          |        |            |       |      | 203,000,000.00 |         |         |           |          |
| 10/13/23 |          |           |         |        | FEDERAL HOME  |           |       |          |        |            |       |      | 148,000,000.00 |         |         |           |          |
| 10/17/23 |          |           |         |        | FEDERAL HOME  |           |       | 1/19/24  |        | STONEX     |       |      | 50,000,000.00  |         |         |           |          |
|          |          | AGENCY US |         |        | FEDERAL HOME  |           |       |          |        |            |       |      | 136,000,000.00 |         |         |           |          |
| 10/23/23 |          |           |         |        | FEDERAL HOME  |           |       | 1/26/24  |        | STONEX     |       |      | 25,000,000.00  |         |         |           |          |
|          |          | AGENCY US |         |        | FEDERAL HOME  |           |       |          |        |            |       |      | 191,000,000.00 |         |         |           |          |
| 10/24/23 |          |           |         |        | TENNESSEE VAL |           |       |          |        | TD SECURIT |       |      | 50,000,000.00  |         |         |           |          |
|          |          | AGENCY US |         |        | FEDERAL HOME  |           |       |          |        | TD SECURIT |       |      | 214,000,000.00 |         |         |           |          |
| 10/18/23 |          |           |         |        |               |           |       |          |        |            |       |      | 35,000,000.00  |         |         |           |          |
| 10/03/23 |          |           |         |        | CITIBANK, N.A |           |       | 9/29/25  |        |            |       | 1001 | 6,530,000.00   |         |         |           | 8/29/25  |
| 10/16/23 |          |           |         |        | WELLS FARGO B |           |       |          |        |            |       |      | 7,500,000.00   |         |         |           |          |
| 10/23/23 |          |           |         |        | CITIBANK, N.A |           |       | 1/23/24  |        |            |       | 1000 | 4,000,000.00   |         |         |           |          |
| 10/30/23 |          |           |         |        | MORGAN STANLE |           |       |          |        |            |       |      | 1,000,000.00   |         |         |           |          |
| 10/30/23 |          |           |         |        | MORGAN STANLE |           |       |          |        |            |       |      |                |         |         |           |          |
| 10/30/23 |          |           |         |        |               |           |       |          |        |            |       |      | 19,000,000.00  |         |         |           |          |
| 10/31/23 |          |           |         |        | CITIBANK, N.A |           |       |          |        | MARKET AXE |       |      | 3,000,000.00   | 2,985,  |         |           |          |
| 10/13/23 |          |           |         |        | WISCONSIN HSG |           |       |          |        |            |       |      | 125,000.00     |         | 000.00  |           |          |
| 10/20/23 |          |           |         |        | ALASKA ST HSG |           |       |          |        | WELLS FARG |       |      | 400,000.00     |         | 000.00  |           |          |
| 10/20/23 |          |           |         |        | ALASKA ST HSG |           |       |          |        | WELLS FARG |       |      | 200,000.00     |         | 000.00  |           |          |
| 10/30/23 |          |           |         |        | ALASKA ST HSG |           |       |          |        | WELLS FARG |       |      | 125,000.00     |         | 000.00  |           |          |
| 10/30/23 |          |           |         |        | WISCONSIN HSG |           |       |          |        | WELLS FARG |       |      | 90,000.00      |         | 000.00  |           |          |
| 10/13/23 |          |           |         |        | NEW MEXICO ST |           |       |          |        | J.P. MORGA |       |      | 1,100,000.00   |         |         |           |          |
| 10/30/23 | 64/370JU | MUNICIPAL | - ROND  | 39638  | NEW MEXICO ST | HUSP EQUI | 3.850 | 8/01/42  | 5.3400 | J.P. MORGA | N SEC | 4001 | 250,000.00     | 250,    | 000.00  |           |          |
|          |          |           |         |        |               |           |       |          |        |            |       |      |                |         |         |           |          |

71 PURCHASES DURING PERIOD TOTAL.....

2927155000.00 2912415673.97

=== GRAND-TOTAL ==>

2927155000.00 2912415673.97

\*\*\* END-OF-REPORT \*\*\*

#### Purchase/Sales Activity<sup>1</sup>

There was a total of 71 security trades tracked during the month of October by the Trade Compliance Officer.

Table 4 – Securities Trades – October 2023

|           | Quantity | Par-Value     | Cost/Proceeds | Realized  |
|-----------|----------|---------------|---------------|-----------|
|           | Quantity | rui vuide     | 0000 11000000 | Gain/Loss |
| Purchases | 71       | 2,927,155,000 | 2,912,415,674 | 0         |
| Sales     |          |               |               |           |
| Totals:   | 71       | 2,927,155,000 | 2,912,415,674 | 0         |

### TRADE ACTIVITY FOR OCTOBER 2023

| GF                 | LIQUIDITY (1000) |        | GF CORE (1  | .001)  | BPIP TE (4 | 000)   | BPIP TX (4 | 002)   | STB (400    | 1)     | LGIP (410     | 1)     |
|--------------------|------------------|--------|-------------|--------|------------|--------|------------|--------|-------------|--------|---------------|--------|
| Purchase           | Volume           | Trades | Volume      | Trades | Volume     | Trades | Volume     | Trades | Volume      | Trades | Volume        | Trades |
| Treasury           | 65,000,000       | 2      | 60,000,000  | 2      | 25,000,000 | 1      |            |        | 100,000,000 | 4      | 50,000,000    | 2      |
| Agency<br>Callable | 50,000,000       | 1      | 35,000,000  | 1      |            |        |            |        | 75,000,000  | 2      | 1,093,000,000 | 6      |
| СР                 | 998,835,000      | 24     | 35,000,000  | 1      |            |        |            |        | 275,000,000 | 11     |               |        |
| Corporate<br>CD's  | 7,000,000        | 2      | 37,030,000  | 4      |            |        | 19,000,000 | 1      |             |        |               |        |
| Muni<br>SUPR       | 125,000          | 1      |             |        |            |        |            |        | 2,165,000   | 6      |               |        |
| Total Purchase     | 1,120,960,000    | 30     | 167,030,000 | 8      | 25,000,000 | 1      | 19,000,000 | 1      | 452,165,000 | 23     | 1,143,000,000 | 8      |
| Sale               | Volume           | Trades | Volume      | Trades | Volume     | Trades | Volume     | Trades | Volume      | Trades | Volume        | Trades |
| Treasury           |                  |        |             |        |            |        |            |        |             |        |               |        |
| Agency             |                  |        |             |        |            |        |            |        |             |        |               |        |
| Callable           |                  |        |             |        |            |        |            |        |             |        |               |        |
| СР                 |                  |        |             |        |            |        |            |        |             |        |               |        |
| Corporate          |                  |        |             |        |            |        |            |        |             |        |               |        |
| Muni               |                  |        |             |        |            |        |            |        |             |        |               |        |
| SUPR               |                  |        |             |        |            |        |            |        |             |        |               |        |
| Total Sale         | -                | -      | -           | -      | -          | -      | -          | -      | -           | -      | -             | -      |
| Total Volume       | 1,120,960,000    | 30     | 167,030,000 | 8      | 25,000,000 | 1      | 19,000,000 | 1      | 452,165,000 | 23     | 1,143,000,000 | 8      |
|                    |                  |        |             |        |            |        |            |        |             |        |               |        |
| LGIP               |                  |        |             |        |            |        |            |        |             |        |               |        |
| Overnight<br>Term  |                  |        |             |        |            |        |            |        |             |        | 2,790,000,000 | 15     |
| -                  | -                | -      | -           | -      | -          | -      | -          | -      | -           | -      | 2,790,000,000 | 15     |