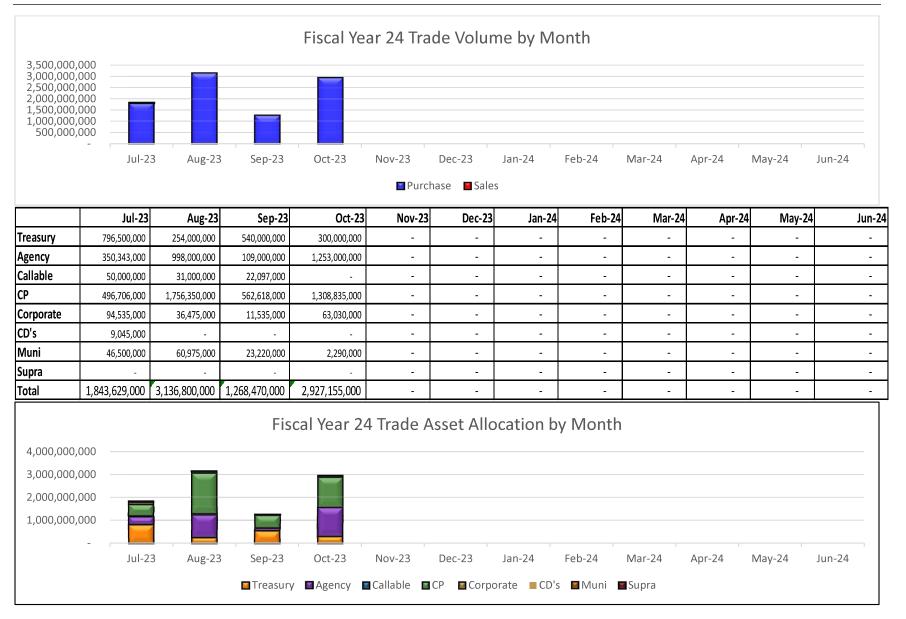

### New Mexico State Treasurer's Office Broker Dealer Activity

October 31, 2023

| Broker Dealer   | AGENCY US     | COMMERCIAL PAPER | CORPORATE BONDS | MUNICIPAL BOND | U.S. TREASURY | TOTAL         | %      |
|-----------------|---------------|------------------|-----------------|----------------|---------------|---------------|--------|
| RAMIREZ & CO, I | 384,000,000   |                  |                 |                |               | 384,000,000   | 13.1%  |
| MIZUHO SECURITI | 203,000,000   | 165,000,000      |                 |                |               | 368,000,000   | 12.6%  |
| BARCLAYS        |               | 258,135,000      | 10,530,000      |                | 40,000,000    | 308,665,000   | 10.5%  |
| TD SECURITIES   | 264,000,000   |                  |                 |                |               | 264,000,000   | 9.0%   |
| WELLS FARGO SEC |               | 194,700,000      | 7,500,000       | 815,000        |               | 203,015,000   | 6.9%   |
| ACADEMY SECURIT | 191,000,000   |                  |                 |                |               | 191,000,000   | 6.5%   |
| BANK OF AMERICA |               | 190,000,000      |                 |                |               | 190,000,000   | 6.5%   |
| BMO CAPTIAL MAR |               |                  |                 |                | 175,000,000   | 175,000,000   | 6.0%   |
| RBC CAPITAL MAR |               | 139,000,000      |                 |                |               | 139,000,000   | 4.7%   |
| CASTLEOAK SECUR | 136,000,000   |                  |                 |                |               | 136,000,000   | 4.6%   |
| STONEX          | 75,000,000    |                  |                 |                | 25,000,000    | 100,000,000   | 3.4%   |
| SIEBERT WILLIAM |               | 50,000,000       | 22,000,000      |                |               | 72,000,000    | 2.5%   |
| MORGAN STANLEY  |               |                  | 20,000,000      |                | 35,000,000    | 55,000,000    | 1.9%   |
| R. SEELAUS & CO |               | 50,000,000       |                 |                |               | 50,000,000    | 1.7%   |
| J.P. MORGAN SEC |               | 40,000,000       |                 | 1,475,000      |               | 41,475,000    | 1.4%   |
| OPPENHEIMER     |               |                  |                 |                | 25,000,000    | 25,000,000    | 0.9%   |
| MARKET AXESS CO |               |                  | 3,000,000       |                |               | 3,000,000     | 0.1%   |
| ISSUER DIRECT   |               | 222,000,000      | 1               |                |               | 222,000,000   | 7.6%   |
| TOTAL           | 1,253,000,000 | 1,308,835,000    | 63,030,000      | 2,290,000      | 300,000,000   | 2,927,155,000 | 100.0% |

#### New Mexico State Treasurer's Office Broker Dealer Activity Fiscal Year 24

| Broker Dealer   | AGENCY US     | COMMERCIAL PAPER | CORPORATE BONDS | MUNICIPAL BOND | U.S. TREASURY | TOTAL         | %      |
|-----------------|---------------|------------------|-----------------|----------------|---------------|---------------|--------|
| BANK OF AMERICA |               | 1,271,550,000    | 100,000,000     |                |               | 1,371,550,000 | 14.9%  |
| WELLS FARGO SEC | 25,000,000    | 748,072,000      | 42,500,000      | 7,865,000      | 100,000,000   | 923,437,000   | 10.1%  |
| MIZUHO SECURITI | 499,000,000   | 165,000,000      |                 |                | 200,550,000   | 864,550,000   | 9.4%   |
| BARCLAYS        | 91,195,000    | 358,135,000      | 10,530,000      | 36,550,000     | 157,000,000   | 653,410,000   | 7.1%   |
| TD SECURITIES   | 458,000,000   |                  | 4,535,000       |                | 129,450,000   | 591,985,000   | 6.5%   |
| ACADEMY SECURIT | 506,000,000   | 30,000,000       |                 |                |               | 536,000,000   | 5.8%   |
| BMO CAPTIAL MAR |               |                  |                 |                | 466,735,000   | 466,735,000   | 5.1%   |
| J.P. MORGAN SEC |               | 269,204,000      |                 | 15,860,000     | 165,000,000   | 450,064,000   | 4.9%   |
| RAMIREZ & CO, I | 449,000,000   |                  |                 |                |               | 449,000,000   | 4.9%   |
| LOOP CAPITAL MA |               |                  |                 |                | 336,765,000   | 336,765,000   | 3.7%   |
| SIEBERT WILLIAM | 9,000,000     | 290,138,000      | 22,000,000      |                |               | 321,138,000   | 3.5%   |
| MORGAN STANLEY  | 170,000,000   |                  | 60,000,000      |                | 85,000,000    | 315,000,000   | 3.4%   |
| CABRERA CAPITAL | 274,000,000   |                  |                 |                |               | 274,000,000   | 3.0%   |
| RBC CAPITAL MAR | 50,000,000    | 168,250,000      |                 | 2,490,000      |               | 220,740,000   | 2.4%   |
| CASTLEOAK SECUR | 136,000,000   | 27,000,000       |                 |                |               | 163,000,000   | 1.8%   |
| R. SEELAUS & CO |               | 150,000,000      |                 |                |               | 150,000,000   | 1.6%   |
| WILLIAMS CAPITA |               | 150,000,000      |                 |                |               | 150,000,000   | 1.6%   |
| STONEX          | 105,245,000   |                  |                 |                | 25,000,000    | 130,245,000   | 1.4%   |
| DAIWA CAPITAL M |               |                  |                 |                | 75,000,000    | 75,000,000    | 0.8%   |
| MORETON CAPITAL |               | 59,000,000       |                 |                |               | 59,000,000    | 0.6%   |
| OPPENHEIMER     |               |                  |                 |                | 55,000,000    | 55,000,000    | 0.6%   |
| RBS GREENWICH C |               |                  |                 |                | 45,000,000    | 45,000,000    | 0.5%   |
| MARKET AXESS CO |               |                  | 38,170,000      |                |               | 38,170,000    | 0.4%   |
| BANCROFT SECURI | 30,000,000    |                  |                 |                |               | 30,000,000    | 0.3%   |
| HSBC            |               |                  |                 |                | 25,000,000    | 25,000,000    | 0.3%   |
| NATWEST MARKETS |               |                  |                 |                | 25,000,000    | 25,000,000    | 0.3%   |
| FIRST HORIZION  | 11,000,000    |                  |                 |                |               | 11,000,000    | 0.1%   |
| STIFFEL NICOLAU |               |                  |                 | 1,000,000      |               | 1,000,000     | 0.0%   |
| ISSUER DIRECT   |               | 366,000,000      |                 | 79,974,000     |               | 445,974,000   | 4.9%   |
| TOTAL           | 2,813,440,000 | 4,052,349,000    | 277,735,000     | 143,739,000    | 1,890,500,000 | 9,177,763,000 | 100.0% |

# Summary of Fixed-Income Purchases and Sales TRADES During The Period 10/01/23 Through 10/31/23

| TXN-DATE | CUSIP#   | ASSET-TYPE      | INVST# | ISSUE-NAME              | RATE | MATURITY  | YIELD  | BRKR/DLR/AGENT  | FUND | PAR-VALUE      | COST/PROCEEDS | GAIN/LOSS | NXT-CALL |
|----------|----------|-----------------|--------|-------------------------|------|-----------|--------|-----------------|------|----------------|---------------|-----------|----------|
|          |          |                 |        |                         | PU   | IRCHASE T | RANSAG | CTIONS          |      |                |               |           |          |
| 10/02/23 | 74433HY2 | COMMERCIAL PAPE | 39748  | PRUDENTIAL FUNDING LLC  |      | 11/02/23  | 5.3849 | ISSUER DIRECT   | 1000 | 58,000,000.00  | 57,732,297.78 |           |          |
| 10/02/23 | 74433HY2 | COMMERCIAL PAPE | 39749  | PRUDENTIAL FUNDING LLC  |      | 11/02/23  | 5.3849 | ISSUER DIRECT   | 4001 | 20,000,000.00  | 19,907,688.89 |           |          |
| 10/03/23 | 14912EXG | COMMERCIAL PAPE | 39754  | CATERPILLAR FIN SERV CO |      | 10/16/23  | 5.3202 | WELLS FARGO SEC | 1000 | 54,700,000.00  | 54,595,112.75 |           |          |
|          |          | COMMERCIAL PAPE |        | MICROSOFT CORP          |      | 11/07/23  | 5.3772 | WELLS FARGO SEC | 1000 | 50,000,000.00  | 49,747,361.11 |           |          |
| 10/03/23 | 90328BXA | COMMERCIAL PAPE | 39753  | USAA CAPITAL CORP       |      | 10/10/23  | 5.3155 | BANK OF AMERICA | 4001 | 29,000,000.00  | 28,970,057.50 |           |          |
| 10/03/23 | 91510LY2 | COMMERCIAL PAPE | 39756  | UNIVERSITY OF TEXAS SYS |      | 11/02/23  | 5.4236 | WELLS FARGO SEC | 1000 | 20,000,000.00  | 19,913,000.00 |           |          |
| 10/03/23 | 91510LY2 | COMMERCIAL PAPE | 39756  | UNIVERSITY OF TEXAS SYS |      | 11/02/23  | 5.4236 | WELLS FARGO SEC | 1000 | 5,000,000.00   | 4,978,250.00  |           |          |
|          |          | COMMERCIAL PAPE |        | PRICOA SHORT TERM FDG L |      | 6/28/24   | 5.8981 | ISSUER DIRECT   | 4001 | 9,000,000.00   | 8,621,450.00  |           |          |
| 10/04/23 | 74154EK1 | COMMERCIAL PAPE | 39761  | PRICOA SHORT TERM FDG L |      | 10/01/24  | 6.0476 | ISSUER DIRECT   | 1001 | 35,000,000.00  | 32,988,375.00 |           |          |
| 10/04/23 | 90328BXB | COMMERCIAL PAPE | 39759  | USAA CAPITAL CORP       |      | 10/11/23  | 5.3155 | BANK OF AMERICA | 1000 | 100,000,000.00 | 99,896,750.00 |           |          |
| 10/05/23 | 59515NYF | COMMERCIAL PAPE | 39768  | MICROSOFT CORP          |      | 11/15/23  | 5.4022 | SIEBERT WILLIAM | 1000 | 50,000,000.00  | 49,701,666.67 |           |          |
| 10/05/23 | 90328BXC | COMMERCIAL PAPE | 39764  | USAA CAPITAL CORP       |      | 10/12/23  | 5.3255 | R. SEELAUS & CO | 1000 | 50,000,000.00  | 49,948,277.78 |           |          |
| 10/06/23 | 24422MY8 | COMMERCIAL PAPE | 39771  | JOHN DEERE CAPITAL CORP |      | 11/08/23  | 5.4269 | BARCLAYS        | 1000 | 40,000,000.00  | 39,802,000.00 |           |          |
|          |          | COMMERCIAL PAPE |        | USAA CAPITAL CORP       |      |           |        | BANK OF AMERICA |      |                | 28,970,001.11 |           |          |
| 10/10/23 | 91510KAQ | COMMERCIAL PAPE | 39774  | UNIVERSITY OF TEXAS SYS |      | 1/24/24   | 5.5905 | J.P. MORGAN SEC | 1000 | 20,000,000.00  | 19,676,111.11 |           |          |
| 10/10/23 | 91510LZ7 | COMMERCIAL PAPE | 39775  | UNIVERSITY OF TEXAS SYS |      | 12/07/23  | 5.4474 | WELLS FARGO SEC | 1000 | 10,000,000.00  | 9,913,000.00  |           |          |
| 10/10/23 | 91510LZ7 | COMMERCIAL PAPE | 39779  | UNIVERSITY OF TEXAS SYS |      |           |        | WELLS FARGO SEC |      |                | 4,957,250.00  |           |          |
| 10/10/23 | 91512DY6 | COMMERCIAL PAPE | 39781  | UNIVERSITY OF TEXAS PER |      | 11/06/23  | 5.4211 | WELLS FARGO SEC | 1000 | 3,000,000.00   | 2,988,300.00  |           |          |
|          |          |                 |        | UNIVERSITY OF TEXAS PER |      |           |        | WELLS FARGO SEC |      |                | 16,933,700.00 |           |          |
| 10/11/23 | 91510KAP | COMMERCIAL PAPE | 39782  | UNIVERSITY OF TEXAS SYS |      |           |        | J.P. MORGAN SEC |      |                | 19,682,222.22 |           |          |
|          |          | COMMERCIAL PAPE |        | UNIVERSITY OF TEXAS PER |      |           |        | WELLS FARGO SEC |      |                | 24,606,597.22 |           |          |
| 10/11/23 | 91512DY6 | COMMERCIAL PAPE | 39781  | UNIVERSITY OF TEXAS PER |      | 11/06/23  | 5.4203 | WELLS FARGO SEC | 1000 | 5,000,000.00   | 4,981,250.00  |           |          |
|          |          | COMMERCIAL PAPE |        | USAA CAPITAL CORP       |      |           |        |                 |      | 100,000,000.00 | 99,896,555.56 |           |          |
| 10/16/23 | 90328BXQ | COMMERCIAL PAPE | 39796  | USAA CAPITAL CORP       |      | 10/24/23  | 5.3255 | BANK OF AMERICA | 4001 | 32,000,000.00  | 31,966,897.78 |           |          |
| 10/19/23 | 24422LAP | COMMERCIAL PAPE | 39806  | JOHN DEERE CAPITAL CORP |      | 1/23/24   | 5.5819 | BARCLAYS        | 1000 |                | 17,736,000.00 |           |          |
|          |          | COMMERCIAL PAPE |        | JOHN DEERE CAPITAL CORP |      |           |        | BARCLAYS        | 1000 |                | 49,268,000.00 |           |          |
|          |          | COMMERCIAL PAPE |        | NATL SEC CLEARING CORP  |      |           |        | RBC CAPITAL MAR |      |                | 29,752,500.00 |           |          |
|          |          | COMMERCIAL PAPE |        | NATL SEC CLEARING CORP  |      |           |        | RBC CAPITAL MAR |      |                | 19,835,000.00 |           |          |
|          |          | COMMERCIAL PAPE |        | UNITEDHEALTH GROUP INC  |      |           |        | RBC CAPITAL MAR |      |                | 38,959,656.67 |           |          |
|          |          | COMMERCIAL PAPE |        | JOHN DEERE CAPITAL CORP |      |           |        | BARCLAYS        |      |                | 73,934,375.00 |           |          |
| 10/25/23 | 24422DZ6 | COMMERCIAL PAPE | 39824  | JOHN DEERE FINANCIAL IN |      | 12/06/23  |        |                 |      | 35,000,000.00  |               |           |          |
|          |          | COMMERCIAL PAPE |        | JOHN DEERE FINANCIAL IN |      | 12/06/23  |        |                 |      | 35,000,000.00  |               |           |          |
|          |          | COMMERCIAL PAPE |        | UNITEDHEALTH GROUP INC. |      |           |        | MIZUHO SECURITI |      |                |               |           |          |
|          |          | COMMERCIAL PAPE |        | UNITEDHEALTH GROUP INC. |      |           |        | MIZUHO SECURITI |      |                |               |           |          |
|          |          | COMMERCIAL PAPE |        | JOHN DEERE CAPITAL CORP |      | 1/19/24   |        |                 |      | 5,135,000.00   | 5,071,454.38  |           |          |
|          |          | COMMERCIAL PAPE |        | JOHN DEERE FINANCIAL IN |      |           |        | RBC CAPITAL MAR |      |                | 49,465,277.78 |           |          |
|          |          | U.S. TREASURY B |        | UNITED STATES TREASURY  |      |           |        | BMO CAPTIAL MAR |      |                | 24,896,711.00 |           |          |
| 10/05/23 | 912797HJ | U.S. TREASURY B | 39765  | UNITED STATES TREASURY  |      | 11/07/23  | 5.3340 | BMO CAPTIAL MAR | 4101 | 25,000,000.00  | 24,896,711.00 |           |          |

# Summary of Fixed-Income Purchases and Sales TRADES During The Period 10/01/23 Through 10/31/23

| TXN-DATE | CUSIP#   | ASSET-    | TYPE    | INVST# | ISSUE-NAME    |           | RATE  | MATURITY | YIELD  | BRKR/DLR/  | AGENT | FUND | PAR-VALUE      | COST/P  | ROCEEDS | GAIN/LOSS | NXT-CALL |
|----------|----------|-----------|---------|--------|---------------|-----------|-------|----------|--------|------------|-------|------|----------------|---------|---------|-----------|----------|
| 10/06/23 | 912797HJ | U.S. TREA | ASURY B | 39773  | UNITED STATES | TREASURY  |       | 11/07/23 | 5.3391 | BMO CAPTIA | l mar | 1000 | 25,000,000.00  | 24,896, | 613.89  |           |          |
|          |          | U.S. TREA |         |        | UNITED STATES |           |       |          |        |            |       |      | 25,000,000.00  |         | 613.89  |           |          |
| 10/06/23 |          |           |         |        | UNITED STATES | TREASURY  |       |          |        |            |       |      | 25,000,000.00  |         | 613.89  |           |          |
| 10/20/23 |          |           |         |        | TREASURY BILL |           |       |          |        | OPPENHEIME |       |      | 25,000,000.00  |         | 227.78  |           |          |
| 10/27/23 |          |           |         |        | TREASURY BILL |           |       | 12/19/23 |        |            |       |      | 25,000,000.00  |         |         |           |          |
| 10/02/23 |          |           |         |        | UNITED STATES |           |       |          |        |            |       |      | 25,000,000.00  |         |         |           |          |
| 10/17/23 |          |           |         |        | UNITED STATES |           |       |          |        |            |       |      | 35,000,000.00  |         |         |           |          |
| 10/17/23 |          |           |         |        | UNITED STATES |           |       |          |        |            |       |      | 25,000,000.00  |         |         |           |          |
| 10/06/23 |          |           |         |        | UNITED STATES |           |       | 10/31/23 |        |            |       |      | 40,000,000.00  |         |         |           |          |
| 10/05/23 |          |           |         |        | FEDERAL HOME  |           |       |          |        |            |       |      | 201,000,000.00 |         |         |           |          |
| 10/06/23 |          |           |         |        | FEDERAL HOME  |           |       |          |        |            |       |      | 203,000,000.00 |         |         |           |          |
| 10/13/23 |          |           |         |        | FEDERAL HOME  |           |       |          |        |            |       |      | 148,000,000.00 |         |         |           |          |
| 10/17/23 |          |           |         |        | FEDERAL HOME  |           |       | 1/19/24  |        | STONEX     |       |      | 50,000,000.00  |         |         |           |          |
|          |          | AGENCY US |         |        | FEDERAL HOME  |           |       |          |        |            |       |      | 136,000,000.00 |         |         |           |          |
| 10/23/23 |          |           |         |        | FEDERAL HOME  |           |       | 1/26/24  |        | STONEX     |       |      | 25,000,000.00  |         |         |           |          |
|          |          | AGENCY US |         |        | FEDERAL HOME  |           |       |          |        |            |       |      | 191,000,000.00 |         |         |           |          |
| 10/24/23 |          |           |         |        | TENNESSEE VAL |           |       |          |        | TD SECURIT |       |      | 50,000,000.00  |         |         |           |          |
|          |          | AGENCY US |         |        | FEDERAL HOME  |           |       |          |        | TD SECURIT |       |      | 214,000,000.00 |         |         |           |          |
| 10/18/23 |          |           |         |        |               |           |       |          |        |            |       |      | 35,000,000.00  |         |         |           |          |
| 10/03/23 |          |           |         |        | CITIBANK, N.A |           |       | 9/29/25  |        |            |       | 1001 | 6,530,000.00   |         |         |           | 8/29/25  |
| 10/16/23 |          |           |         |        | WELLS FARGO B |           |       |          |        |            |       |      | 7,500,000.00   |         |         |           |          |
| 10/23/23 |          |           |         |        | CITIBANK, N.A |           |       | 1/23/24  |        |            |       | 1000 | 4,000,000.00   |         |         |           |          |
| 10/30/23 |          |           |         |        | MORGAN STANLE |           |       |          |        |            |       |      | 1,000,000.00   |         |         |           |          |
| 10/30/23 |          |           |         |        | MORGAN STANLE |           |       |          |        |            |       |      |                |         |         |           |          |
| 10/30/23 |          |           |         |        |               |           |       |          |        |            |       |      | 19,000,000.00  |         |         |           |          |
| 10/31/23 |          |           |         |        | CITIBANK, N.A |           |       |          |        | MARKET AXE |       |      | 3,000,000.00   | 2,985,  |         |           |          |
| 10/13/23 |          |           |         |        | WISCONSIN HSG |           |       |          |        |            |       |      | 125,000.00     |         | 000.00  |           |          |
| 10/20/23 |          |           |         |        | ALASKA ST HSG |           |       |          |        | WELLS FARG |       |      | 400,000.00     |         | 000.00  |           |          |
| 10/20/23 |          |           |         |        | ALASKA ST HSG |           |       |          |        | WELLS FARG |       |      | 200,000.00     |         | 000.00  |           |          |
| 10/30/23 |          |           |         |        | ALASKA ST HSG |           |       |          |        | WELLS FARG |       |      | 125,000.00     |         | 000.00  |           |          |
| 10/30/23 |          |           |         |        | WISCONSIN HSG |           |       |          |        | WELLS FARG |       |      | 90,000.00      |         | 000.00  |           |          |
| 10/13/23 |          |           |         |        | NEW MEXICO ST |           |       |          |        | J.P. MORGA |       |      | 1,100,000.00   |         |         |           |          |
| 10/30/23 | 64/370JU | MUNICIPAL | - ROND  | 39638  | NEW MEXICO ST | HUSP EQUI | 3.850 | 8/01/42  | 5.3400 | J.P. MORGA | N SEC | 4001 | 250,000.00     | 250,    | 000.00  |           |          |
|          |          |           |         |        |               |           |       |          |        |            |       |      |                |         |         |           |          |

71 PURCHASES DURING PERIOD TOTAL.....

2927155000.00 2912415673.97

=== GRAND-TOTAL ==>

2927155000.00 2912415673.97

\*\*\* END-OF-REPORT \*\*\*