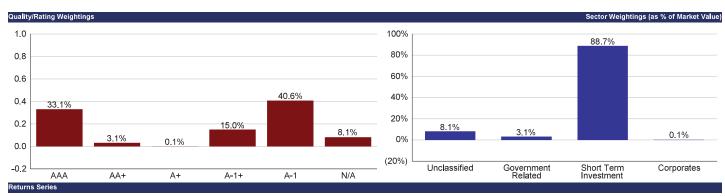

#### October 31, 2023

|                            | Percentage | State General Fund | Bond Proceeds<br>Investment Pool | Bond Proceeds<br>Investment Pool | Severance Tax | Local Government |
|----------------------------|------------|--------------------|----------------------------------|----------------------------------|---------------|------------------|
|                            | Allowed    | Investment Pool    | Tax Exempt                       | Taxable                          | Bonding Fund  | Investment Pool  |
| US Treasury                | 100%       | 24%                | 56%                              | 59%                              | 12%           | 16%              |
| US Agency                  | 100%       | 16%                | 13%                              | 13%                              | 23%           | 29%              |
| Primary                    |            |                    |                                  |                                  |               |                  |
| FNMA                       | 35%        | 1%                 | 0%                               | 2%                               | 0%            | 0%               |
| FHLMC                      | 35%        | 1%                 | 2%                               | 1%                               | 0%            | 0%               |
| FFCB                       | 35%        | 5%                 | 4%                               | 4%                               | 0%            | 8%               |
| FHLB                       | 35%        | 8%                 | 5%                               | 5%                               | 16%           | 22%              |
| Secondary                  |            |                    |                                  |                                  |               |                  |
| FAMAC                      | 5%         | 1%                 | 1%                               | 1%                               | 1%            | 0%               |
| TVA                        | 10%        | 0%                 | 0%                               | 0%                               | 0%            | 0%               |
| FICO                       | 5%         | 0%                 | 0%                               | 0%                               | 0%            | 0%               |
| HUD                        | 5%         | 0%                 | 0%                               | 0%                               | 0%            | 0%               |
| PEFCO                      | 5%         | 0%                 | 0%                               | 0%                               | 0%            | 0%               |
| REFCORP                    | 5%         | 0%                 | 0%                               | 0%                               | 6%            | 0%               |
| US Agency MBS              | 25%        |                    |                                  |                                  |               |                  |
| Bank Demand Deposits       | 100%       | 17%                | 0%                               | 0%                               | 21%           | 36%              |
| Per Issuer                 |            |                    |                                  |                                  |               |                  |
| Bank of the West           | 25%        | 6%                 | 0%                               | 0%                               | 13%           | 18%              |
| JP Morgan                  | 25%        | 4%                 | 0%                               | 0%                               | 7%            | 14%              |
| Wells Fargo Bank           | 25%        | 0%                 | 0%                               | 0%                               | 0%            | 0%               |
| Washington Federal         | 25%        | 2%                 | 0%                               | 0%                               | 0%            | 0%               |
| US Bank                    | 25%        | 5%                 | 0%                               | 0%                               | 1%            | 3%               |
| Certifiacte of Deposit     | \$400mm    |                    |                                  |                                  |               |                  |
| Link Deposit               | \$40mm     |                    |                                  |                                  |               |                  |
| CP, Corp, & ABS            | 40%        | 100/               | 20/                              | 20/                              | 240/          | 0%               |
| Commercial Paper           |            | 10%<br>48%         | 3%<br>19%                        | 2%<br>18%                        | 24%<br>0%     | 0%               |
| Corporate Bonds            |            | 48%<br>0%          | 0%                               |                                  | 0%            | 0%               |
| Assest Backed<br>NM LGIP   | 100%       | 0%                 | 0%                               | 0%<br>0%                         | 0%            | 0%               |
| MMKT Funds                 | 25%        | 16%                | 8%                               | 4%                               | 14%           | 0%               |
| Supranational              | 15%        | 2%                 | 1%                               | 3%                               | 0%            | 0%               |
| Municipal Securities       | 15%        | 3%                 | 0%                               | 0%                               | 5%            | 0%               |
| Repurchase Agreement       | 100%       | 0%                 | 0%                               | 0%                               | 0%            | 19%              |
| Per Counterparty           | 35%        | or \$200 million   | 070                              | 070                              | 070           | 1370             |
| Natwest                    | 3370       | 0%                 | 0%                               | 0%                               | 0%            | 0%               |
| Deutsche                   |            | 0%                 | 0%                               | 0%                               | 0%            | 0%               |
| RBC Capital                |            | 0%                 | 0%                               | 0%                               | 0%            | 19%              |
| Mizuho                     |            | 0%                 | 0%                               | 0%                               | 0%            | 0%               |
| HSBC                       |            | 0%                 | 0%                               | 0%                               | 0%            | 0%               |
| ВМО                        |            | 0%                 | 0%                               | 0%                               | 0%            | 0%               |
| Mitsubishi                 |            | 0%                 | 0%                               | 0%                               | 0%            | 0%               |
| Variable Rate Obligations  | 25%        | 7%                 | 10%                              | 6%                               | 21%           | 27%              |
| Per Issuer Non - Agency    | 5%         |                    |                                  |                                  |               |                  |
| Treasury                   |            | 0%                 | 0%                               | 0%                               | 0%            | 3%               |
| FNMA                       |            | 0%                 | 0%                               | 0%                               | 0%            | 0%               |
| FHLMC                      |            | 0%                 | 0%                               | 0%                               | 0%            | 0%               |
| FFCB                       |            | 2%                 | 2%                               | 2%                               | 0%            | 8%               |
| FHLB                       |            | 1%                 | 0%                               | 0%                               | 16%           | 16%              |
| John Deere                 |            | 0%                 | 2%                               | 1%                               | 0%            | 0%               |
| State Street               |            | 0%                 | 2%                               | 0%                               | 0%            | 0%               |
| Toyota                     |            | 0%                 | 1%                               | 0%                               | 0%            | 0%               |
| BONY Mellon                |            | 1%                 | 1%                               | 2%                               | 0%            | 0%               |
| Northwest Mutal            |            | 0%                 | 1%                               | 0%                               | 0%            | 0%               |
| New York Life              |            | 0%                 | 0%                               | 0%                               | 0%            | 0%               |
| MUNI                       |            | 3%                 | 0%                               | 0%                               | 5%            | 0%               |
| Callable                   | 25%        | 14%                | 7%                               | 9%                               | 5%            | 3%               |
| Open Ended 2a-7 Rate Funds | 100%       | 0%                 | 0%                               | 0%                               | 0%            | 0%               |
| Per Issuer                 | 10%        |                    |                                  |                                  |               |                  |