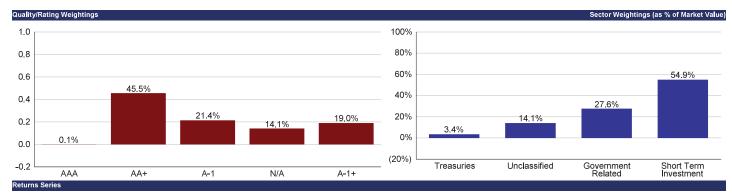

4     |
| ZS1XZHR     | UNITED STATES OF AMERICA NOTES FIXED 1.5%          | 3.35%       | 5.28        | 1/11/2023     |
| ZS1XZHQ     | UNITED STATES OF AMERICA NOTES FIXED 1.5%          | 3.35%       | 5.28        | 1/11/2023     |
| ZS1XXTY     | UNITED STATES OF AMERICA NOTES FIXED 1.5%          | 3.35%       | 5.28        | 1/11/2023     |
| ZS1XZHD     | UNITED STATES OF AMERICA NOTES FIXED 1.5%          | 3.35%       | 5.28        | 1/11/2023     |
| ZS1XZHC     | UNITED STATES OF AMERICA NOTES FIXED 1.5%          | 3.35%       | 5.28        | 1/11/2023     |
| ZS1XZHP     | UNITED STATES OF AMERICA NOTES FIXED 1.5%          | 3.35%       | 5.28        | 1/11/2023     |
| ACE9933B7   | US BANK                                            | 3.65%       | 0.00        | 1/11/2023     |





Local Government Investment Pool S&P LGIP Gross yield

\* Sector and total level ratings represent a weighted average of all investments. Unrated securities will lower credit ratings in aggregate.

\*\* Credit quality ratings are delivered where available by J.P. Morgan's fixed income analytics vendor BlackRock Solutions.



# 12. Portfolio Summary— Tax-Exempt Bond Proceeds Investment Pool

### Portfolio Summary – Tax Exempt Bond Proceeds Investment Pool

#### Summary

- The Tax Exempt Bond Proceeds Investment Pool closed the month of October at \$1.344 bil vs. \$1.350 bil at the end of September.
- The Pool paid out \$12.8 mil in project draws during the month of October.

#### Portfolio Mix

- 95% of the Tax-Exempt BPIP portfolio was invested in fixed income securities and 5% in floa