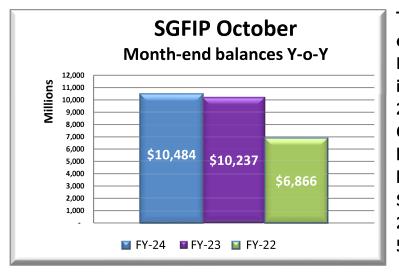

| 4,312,515,891 | 4,837,609,281  | (221,891,340) | 525,093,390  |
| CORE                       | 5,124,825,268  | 5,594,741,572 | 5,616,405,631  | 491,580,363   | 21,664,059   |
| Wells Fargo - FA           | 52,554,609     | 26,425,426    | 29,506,956     | (23,047,653)  | 3,081,530    |
| (Closed Collected Balance) |                |               |                |               |              |
|                            | 10,236,880,498 | 9,933,682,889 | 10,483,521,868 | 246,641,370   | 549,838,979  |









|         | Oct-23         | Oct-22         | Change |
|---------|----------------|----------------|--------|
| High    | 10,631,137,628 | 10,507,338,143 | 1.18%  |
| Low     | 9,088,484,161  | 8,415,868,219  | 7.99%  |
| Average | 9,667,252,976  | 9,375,493,188  | 3.11%  |



The balance as of October 31, 2023 of the State General Fund Investments Pool (SGFIP) Y-o-Y has increased 2.4% from October 31, 2022 and has increased 52.7% from October 31, 2021. M-o-M SGFIP balances increased to \$10.484 billion on October 31, 2023 from \$9.934 billion on September 30, 2023 an increase of \$549.8 million or 5.5%.



### Upcoming projected disbursements to the Tax Stabliation Reserves, Early Childhood Trust Fund, and Severance Tax Permanent Fund





### **Monthly Tax Revenues**

| <u>Y-o-Y</u>                | <u>Oct-22</u> | <u>Oct-23</u> | <u>Diff</u>   | <u>%</u> |  |  |  |  |  |  |  |
|-----------------------------|---------------|---------------|---------------|----------|--|--|--|--|--|--|--|
| Tax Revenues                | 1,764,078,108 | 1,672,899,407 | (91,178