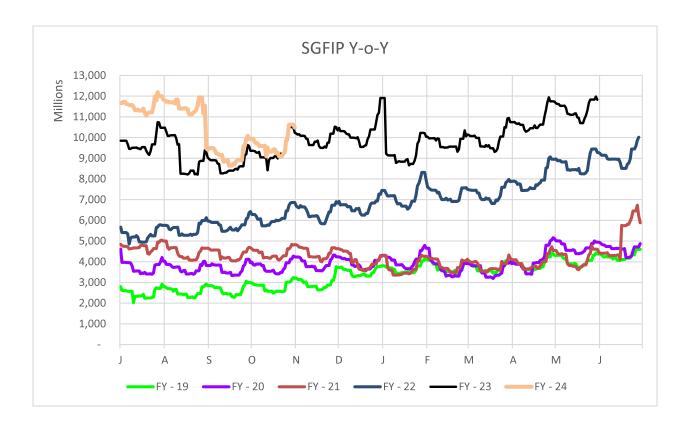

ojections



| General Fund               | Oct-22         | Sep-23        | Oct-23 Y       | '-o-Y Change  | M-o-M Change |
|----------------------------|----------------|---------------|----------------|---------------|--------------|
| Liquidity                  | 5,059,500,621  | 4,312,515,891 | 4,837,609,281  | (221,891,340) | 525,093,390  |
| CORE                       | 5,124,825,268  | 5,594,741,572 | 5,616,405,631  | 491,580,363   | 21,664,059   |
| Wells Fargo - FA           | 52,554,609     | 26,425,426    | 29,506,956     | (23,047,653)  | 3,081,530    |
| (Closed Collected Balance) |                |               |                |               |              |
|                            | 10,236,880,498 | 9,933,682,889 | 10,483,521,868 | 246,641,370   | 549,838,979  |









|         | Oct-23         | Oct-22         | Change |
|---------|----------------|----------------|--------|
| High    | 10,631,137,628 | 10,507,338,143 | 1.18%  |
| Low     | 9,088,484,161  | 8,415,868,219  | 7.99%  |
| Average | 9,667,252,976  | 9,375,493,188  | 3.11%  |



The balance as of October 31, 2023 of the State General Fund Investments Pool (SGFIP) Y-o-Y has increased 2.4% from October 31, 2022 and has increased 52.7% from October 31, 2021. M-o-M SGFIP balances increased to \$10.484 billion on October 31, 2023 from \$9.934 billion on September 30, 2023 an increase of \$549.8 million or 5.5%.



### Upcoming projected disbursements to the Tax Stabliation Reserves, Early Childhood Trust Fund, and Severance Tax Permanent Fund





### **Monthly Tax Revenues**

| <u>Y-o-Y</u