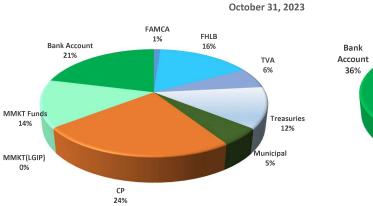

LGIP Holdings October 31, 2023

**STB Holdings** 

19%

SOURCE OF INFORMATION: QED POSTION HOLDING REPORT