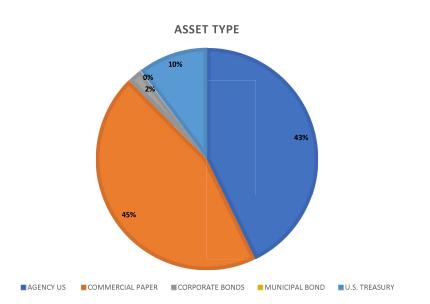

### New Mexico State Treasurer's Office Broker Dealer Activity

October 31, 2023

| Broker Dealer   | AGENCY US     | COMMERCIAL PAPER | CORPORATE BONDS | MUNICIPAL BOND | U.S. TREASURY | TOTAL         | %      |
|-----------------|---------------|------------------|-----------------|----------------|---------------|---------------|--------|
| RAMIREZ & CO, I | 384,000,000   |                  |                 |                |               | 384,000,000   | 13.1%  |
| MIZUHO SECURITI | 203,000,000   | 165,000,000      |                 |                |               | 368,000,000   | 12.6%  |
| BARCLAYS        |               | 258,135,000      | 10,530,000      |                | 40,000,000    | 308,665,000   | 10.5%  |
| TD SECURITIES   | 264,000,000   |                  |                 |                |               | 264,000,000   | 9.0%   |
| WELLS FARGO SEC |               | 194,700,000      | 7,500,000       | 815,000        |               | 203,015,000   | 6.9%   |
| ACADEMY SECURIT | 191,000,000   |                  |                 |                |               | 191,000,000   | 6.5%   |
| BANK OF AMERICA |               | 190,000,000      |                 |                |               | 190,000,000   | 6.5%   |
| BMO CAPTIAL MAR |               |                  |                 |                | 175,000,000   | 175,000,000   | 6.0%   |
| RBC CAPITAL MAR |               | 139,000,000      |                 |                |               | 139,000,000   | 4.7%   |
| CASTLEOAK SECUR | 136,000,000   |                  |                 |                |               | 136,000,000   | 4.6%   |
| STONEX          | 75,000,000    |                  |                 |                | 25,000,000    | 100,000,000   | 3.4%   |
| SIEBERT WILLIAM |               | 50,000,000       | 22,000,000      |                |               | 72,000,000    | 2.5%   |
| MORGAN STANLEY  |               |                  | 20,000,000      |                | 35,000,000    | 55,000,000    | 1.9%   |
| R. SEELAUS & CO |               | 50,000,000       |                 |                |               | 50,000,000    | 1.7%   |
| J.P. MORGAN SEC |               | 40,000,000       |                 | 1,475,000      |               | 41,475,000    | 1.4%   |
| OPPENHEIMER     |               |                  |                 |                | 25,000,000    | 25,000,000    | 0.9%   |
| MARKET AXESS CO |               |                  | 3,000,000       |                |               | 3,000,000     | 0.1%   |
| ISSUER DIRECT   |               | 222,000,000      | 1               |                |               | 222,000,000   | 7.6%   |
| TOTAL           | 1,253,000,000 | 1,308,835,000    | 63,030,000      | 2,290,000      | 300,000,000   | 2,927,155,000 | 100.0% |