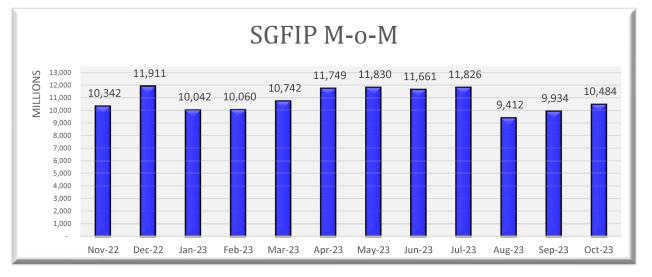

Projections



| General Fund               | Oct-22         | Sep-23        | Oct-23 Y       | '-o-Y Change  | M-o-M Change |
|----------------------------|----------------|---------------|----------------|---------------|--------------|
| Liquidity                  | 5,059,500,621  | 4,312,515,891 | 4,837,609,281  | (221,891,340) | 525,093,390  |
| CORE                       | 5,124,825,268  | 5,594,741,572 | 5,616,405,631  | 491,580,363   | 21,664,059   |
| Wells Fargo - FA           | 52,554,609     | 26,425,426    | 29,506,956     | (23,047,653)  | 3,081,530    |
| (Closed Collected Balance) |                |               |                |               |              |
|                            | 10,236,880,498 | 9,933,682,889 | 10,483,521,868 | 246,641,370   | 549,838,979  |









|         | Oct-23         | Oct-22         | Change |
|---------|----------------|----------------|--------|
| High    | 10,631,137,628 | 10,507,338,143 | 1.18%  |
| Low     | 9,088,484,161  | 8,415,868,219  | 7.99%  |
| Average | 9,667,252,976  | 9,375,493,188  | 3.11%  |



The balance as of October 31, 2023 of the State General Fund Investments Pool (SGFIP) Y-o-Y has increased 2.4% from October 31, 2022 and has increased 52.7% from October 31, 2021. M-o-M SGFIP balances increased to \$10.484 billion on October 31, 2023 from \$9.934 billion on September 30, 2023 an increase of \$549.8 million or 5.5%.



### Upcoming projected disbursements to the Tax Stabliation Reserves, Early Childhood Trust Fund, and Severance Tax Permanent Fund





### **Monthly Tax Revenues**

| <u>Y-o-Y<