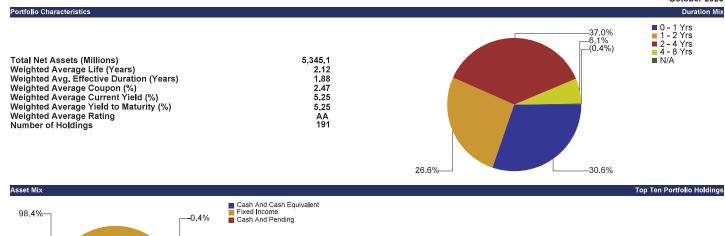

#### Portfolio Purchase Yields and Durations

As of the end of October, the portfolios had the following weighted average purchase yields and durations:

#### Table 3 - Portfolio Purchase Yields and Durations

|                                  |                         | Effective Duration <sup>3</sup> |                  |                   |  |  |  |  |
|----------------------------------|-------------------------|---------------------------------|------------------|-------------------|--|--|--|--|
| <u>Fund</u>                      | <u>Purchase Yield</u> 4 | <u>Portfolio</u>                | <u>Benchmark</u> | <u>Percentage</u> |  |  |  |  |
| General Fund Liquidity           | 5.34%                   | 0.04 Years                      |                  |                   |  |  |  |  |
| General Fund CORE                | 3.09%                   | 1.88 Years                      | 1.97 Years       | 95%               |  |  |  |  |
| Bond Proceeds – Tax Exempt       | 4.29%                   | 0.79 Years                      | 0.87 Years       | 91%               |  |  |  |  |
| Bond Proceeds – Taxable          | 3.81%                   | 1.15 Years                      | 1.27 Years       | 91%               |  |  |  |  |
| Local Government Investment Pool | 5.39%                   | 0.07 Years                      |                  |                   |  |  |  |  |
| Severance Tax Bonding Fund       | 5.24%                   | 0.06 Years                      |                  |                   |  |  |  |  |