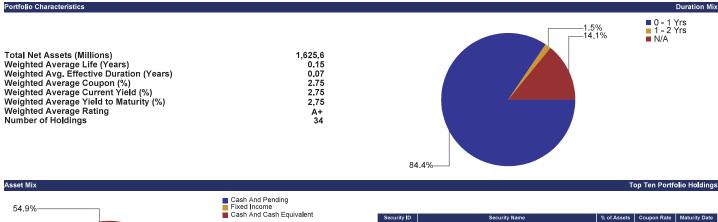

#### Portfolio Purchase Yields and Durations

As of the end of October, the portfolios had the following weighted average purchase yields and durations:

#### Table 3 - Portfolio Purchase Yields and Durations

|                                  |                         | Effective Duration <sup>3</sup> |                  |                   |  |  |  |  |
|----------------------------------|-------------------------|---------------------------------|------------------|-------------------|--|--|--|--|
| <u>Fund</u>                      | <u>Purchase Yield</u> 4 | <u>Portfolio</u>                | <u>Benchmark</u> | <u>Percentage</u> |  |  |  |  |
| General Fund Liquidity           | 5.34%                   | 0.04 Years                      |                  |                   |  |  |  |  |
| General Fund CORE                | 3.09%                   | 1.88 Years                      | 1.97 Years       | 95%               |  |  |  |  |
| Bond Proceeds – Tax Exempt       | 4.29%                   | 0.79 Years                      | 0.87 Years       | 91%               |  |  |  |  |
| Bond Proceeds – Taxable          | 3.81%                   | 1.15 Years                      | 1.27 Years       | 91%               |  |  |  |  |
| Local Government Investment Pool | 5.39%                   | 0.07 Years                      |                  |                   |  |  |  |  |
| Severance Tax Bonding Fund       | 5.24%                   | 0.06 Years                      |                  |                   |  |  |  |  |