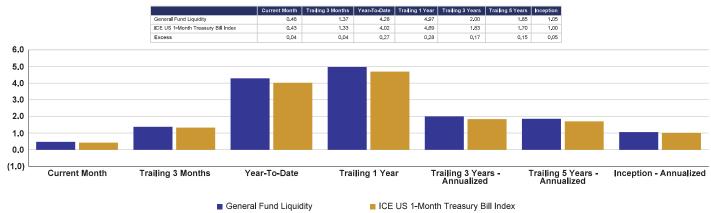

#### Table 4 - Relative Performance of STO Funds

|                                    | Perfor          | rmance <sup>5</sup> |
|------------------------------------|-----------------|---------------------|
| <u>Fund</u>                        | <u>3 Months</u> | <u>12 Months</u>    |
| General Fund Liquidity             | 1.37%           | 4.97%               |
| ICE US 1-Month Treasury Bill       | <u>1.33%</u>    | <u>4.69%</u>        |
| Relative Performance (BPs)         | 0.04%           | 0.28%               |
|                                    |                 |                     |
| General Fund CORE                  | 0.44%           | 3.31%               |
| ICE BofA 0-5 US Treasury           | <u>0.35%</u>    | <u>2.98%</u>        |
| Relative Performance (BPs)         | 0.09%           | 0.33%               |
|                                    |                 |                     |
| Bond Proceeds - Tax Exempt         | 1.21%           | 4.27%               |
| ICE BofA 0-2 US Treasury           | <u>1.17%</u>    | <u>3.97%</u>        |
| Relative Performance (BPs)         | 0.04%           | 0.30%               |
|                                    |                 |                     |
| Bond Proceeds – Taxable            | 0.99%           | 3.91%               |
| ICE BofA 0-3 US Treasury           | <u>0.93%</u>    | <u>3.53%</u>        |
| Relative Performance (BPs)         | 0.06%           | 0.38%               |
|                                    |                 |                     |
| Local Government Investment Pool   | 1.36%           | 4.98%               |
| S&P Government Pools Index (Gross) | <u>1.38%</u>    | <u>4.90%</u>        |
| Relative Performance (BPs)         | (0.02)%         | 0.08%               |
|                                    |                 |                     |
| Severance Tax Bonding Fund         | 1.38%           | 5.04%               |
| S&P Government Pools Index (Gross) | <u>1.38%</u>    | <u>4.90%</u>        |
| Relative Performance (BPs)         | 0.00%           | 0.14%               |
|                                    |                 |                     |

#### Source: JPMorgan, STO Calculations

In our management of the STO funds, we try and exceed benchmarks on a 3-month and 12-month basis. Monthly market swings will affect our performance more dramatically on a short-term basis than on a longer investment horizon. We feel that longer horizons keep our focus on the investment goal which is to meet or exceed our benchmark levels.