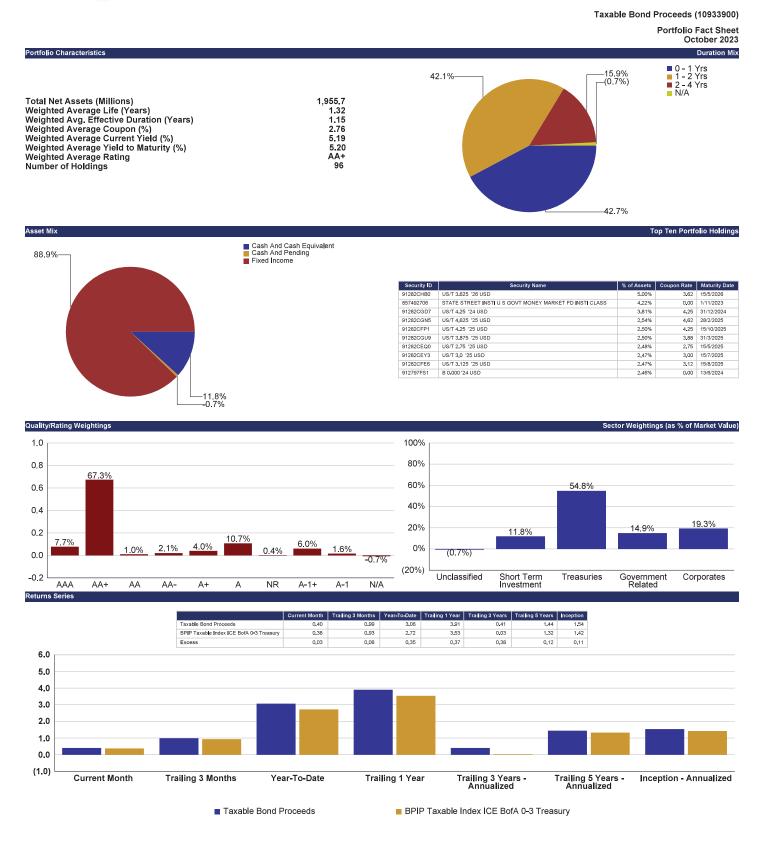

#### 14. Portfolio Summary—Taxable Bond Proceeds Investment Pool

Ms. Anna Murphy presented highlights of the Taxable Bond Proceeds Investment Pool Portfolio Summary.

#### Table 3 - Portfolio Purchase Yields and Durations

|                                  |                         | Effective Duration <sup>3</sup> |                  |                   |  |  |  |  |
|----------------------------------|-------------------------|---------------------------------|------------------|-------------------|--|--|--|--|
| <u>Fund</u>                      | <u>Purchase Yield</u> 4 | <u>Portfolio</u>                | <u>Benchmark</u> | <u>Percentage</u> |  |  |  |  |
| General Fund Liquidity           | 5.34%                   | 0.04 Years                      |                  |                   |  |  |  |  |
| General Fund CORE                | 3.09%                   | 1.88 Years                      | 1.97 Years       | 95%               |  |  |  |  |
| Bond Proceeds – Tax Exempt       | 4.29%                   | 0.79 Years                      | 0.87 Years       | 91%               |  |  |  |  |
| Bond Proceeds – Taxable          | 3.81%                   | 1.15 Years                      | 1.27 Years       | 91%               |  |  |  |  |
| Local Government Investment Pool | 5.39%                   | 0.07 Years                      |                  |                   |  |  |  |  |
| Severance Tax Bonding Fund       | 5.24%                   | 0.06 Years                      |                  |                   |  |  |  |  |

#### Table 4 - Relative Performance of STO Funds

|                                    | Perfor          | rmance <sup>5</sup> |
|------------------------------------|-----------------|---------------------|
| <u>Fund</u>                        | <u>3 Months</u> | <u>12 Months</u>    |
| General Fund Liquidity             | 1.37%           | 4.97%               |
| ICE US 1-Month Treasury Bill       | <u>1.33%</u>    | <u>4.69%</u>        |
| Relative Performance (BPs)         | 0.04%           | 0.28%               |
|                                    |                 |                     |
| General Fund CORE                  | 0.44%           | 3.31%               |
| ICE BofA 0-5 US Treasury           | <u>0.35%</u>    | <u>2.98%</u>        |
| Relative Performance (BPs)         | 0.09%           | 0.33%               |
|                                    |                 |                     |
| Bond Proceeds - Tax Exempt         | 1.21%           | 4.27%               |
| ICE BofA 0-2 US Treasury           | <u>1.17%</u>    | <u>3.97%</u>        |
| Relative Performance (BPs)         | 0.04%           | 0.30%               |
|                                    |                 |                     |
| Bond Proceeds – Taxable            | 0.99%           | 3.91%               |
| ICE BofA 0-3 US Treasury           | <u>0.93%</u>    | <u>3.53%</u>        |
| Relative Performance (BPs)         | 0.06%           | 0.38%               |
|                                    |                 |                     |
| Local Government Investment Pool   | 1.36%           | 4.98%               |
| S&P Government Pools Index (Gross) | <u>1.38%</u>    | <u>4.90%</u>        |
| Relative Performance (BPs)         | (0.02)%         | 0.08%               |
|                                    |                 |                     |
| Severance Tax Bonding Fund         | 1.38%           | 5.04%               |
| S&P Government Pools Index (Gross) | <u>1.38%</u>    | <u>4.90%</u>        |
| Relative Performance (BPs)         | 0.00%           | 0.14%               |
|                                    |                 |                     |