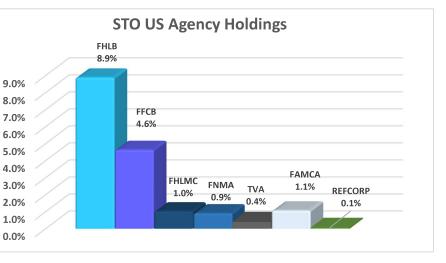

#### NM State Treasurer Office Security Holding by Portfolio October 31, 2023

Values are based on position holdings **GF LIQ GF CORE BPIP TE BPIP TX** LGIP **STO Holdings** STB **Portfolio Balance** 4,837,609,281 1,364,399,291 1,986,674,375 1,623,701,400 16,238,315,217 5,616,405,631 809,525,240 150,000,000 1,537,289,000 153,300,000 256,025,000 189,000,000 475,000,000 2,760,614,000 17.0% Agency FAMCA 140,530,000 25,000,000 9.000.000 174,530,000 1.1% ---FFCB 497,881,000 50,000,000 80,775,000 -125,000,000 753,656,000 4.6% \_ FHLB 650,230,000 73,300,000 90,250,000 350,000,000 1,443,780,000 8.9% 150,000,000 130,000,000 FHLMC 117,000,000 30,000,000 20,000,000 167,000,000 1.0% FNMA 108,500,000 40,000,000 148,500,000 0.9% REFCORP 8,148,000 8,148,000 0.1% -HUD 0.0% ---\_ -TVA 15,000,000 50,000,000 65,000,000 0.4% \_ \_ \_ СР 35,000,000 8.0% 987,215,000 45.000.000 45,000,000 191.850.000 1,304,065,000 **Corporate Bonds** 4,000,000 1,226,036,000 265,250,000 359,175,000 1,854,461,000 11.4% -CD 0.0% ----\_ \_ Treasuries 25,000,000 2,513,575,000 765,000,000 1,170,000,000 100,000,000 255,000,000 4,828,575,000 29.7% Municipal 297,020,000 31,925,000 4,700,000 750,000 41,505,000 375,900,000 2.3% Supranational 17,750,000 67,750,000 287,727,000 1.8% 202,227,000 --MMKT(LGIP) 326,837 326,837 0.0% ---\_ **MMKT** Fund 1,939,598,372 11.9% 1,566,087,450 66,353,631 108,361,871 82,974,375 115,821,045 -ON Repo 316,000,000 1.9% \_ -316,000,000 \_ **TERM Repo** -0.0% \_ --Bank Account 1,808,286,831 4.000.000 5,037,420 5,000,000 171,022,357 577,701,400 2,571,048,008 15.8%