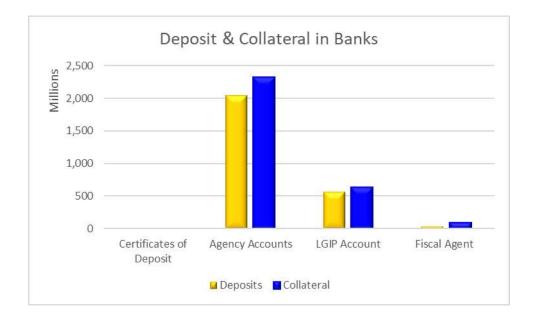

#### 17. Collateral Report on Agency Deposits and CDs

Ms. Ashley Quintana presented highlights of the Collateral Report on Agency Deposits and CDs. A brief discussion followed.

18. Next Meeting—Wednesday, December 13, 2023, 9:00 a.m.