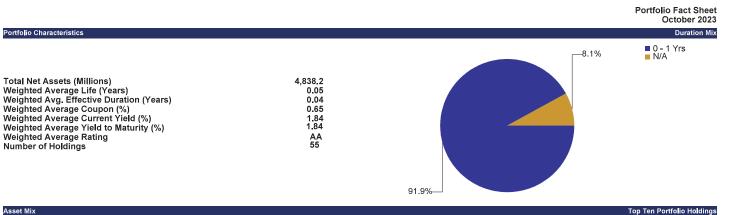

#### New Mexico State Treasurer Monthly Fund Summary Report (Unaudited)

#### As of October 31st, 2023

|                                         | Holdings |                |                  |                              | Performance    |                   |              |              | Monthly Earnings |            |                   |            | YTD Earnings   |                    |             |
|-----------------------------------------|----------|----------------|------------------|------------------------------|----------------|-------------------|--------------|--------------|------------------|------------|-------------------|------------|----------------|--------------------|-------------|
| General Fund                            |          |                |                  |                              |                |                   |              |              |                  |            |                   |            |                |                    |             |
|                                         |          |                |                  | Unrealized                   | 12-Month       |                   |              | Relative     |                  |            | Change in         |            |                | Change in          |             |
| Sub-Account                             |          | Cost Basis     | Market Value     | Gain/Loss                    | Total Return   | Benchmark         | Index Return | Performance  |                  | Earnings   | Gain/Loss         | Total      | Earnings       | Gain/Loss          | Total       |
| Cash Balances                           | \$       | 42,866,726     | \$ 42,866,720    | 5\$-                         |                |                   |              |              |                  |            |                   |            |                |                    |             |
| Liquidity                               |          | 4,827,074,708  | 4,825,823,154    | 4 (1,251,554)                | 4.97%          | ICE 1-Month Tbill | 4.69%        | 0.28%        | \$               | 18,413,712 | \$ 231,892 \$     | 18,645,604 | \$ 87,525,984  | \$ (546,094) \$    | 86,979,890  |
| CORE                                    |          | 5,516,247,342  | 5,314,035,31     | 7 (202,212,025)              | 3.31%          | ICE Treasury 0-5  | 2.98%        | 0.33%        |                  | 13,890,720 | (1,440,697)       | 12,450,023 | \$ 53,223,205  | (10,544,803)       | 42,678,402  |
| TRAN                                    |          | -              | -                | -                            | <u>0.00</u> %  | All-In Tran TIC   | <u>0.00%</u> | <u>0.00%</u> |                  | -          | -                 | -          | -              |                    | -           |
| Totals                                  | \$       | 10,386,188,776 | \$ 10,182,725,19 | 7 \$ (203,463,579)           |                | Blended           | 3.79%        | 0.31%        | \$               | 32,304,432 | \$ (1,208,805) \$ | 31,095,627 | \$ 140,749,190 | \$ (11,090,897) \$ | 129,658,293 |
|                                         |          |                |                  |                              |                |                   |              |              |                  |            |                   |            |                |                    |             |
| Bond Proceeds Investment F              | Pool (E  | SPIP)          |                  |                              |                |                   |              |              |                  |            |                   |            |                |                    |             |
|                                         |          |                |                  | Unrealized                   | 12-Month       |                   |              | Relative     |                  |            | Change in         |            |                | Change in          |             |
| Sub-Account                             |          | Cost Basis     | Market Value     | Gain/Loss                    | Total Return   | Benchmark         | Index Return | Performance  |                  | Earnings   | Gain/Loss         | Total      | Earnings       | Gain/Loss          | Total       |
| Tax-Exempt                              | \$       | 1,355,352,198  | \$ 1,344,473,132 | 2 \$ (10,879,066)            | 4.27%          | ICE Treasury 0-2  | 3.97%        | 0.30%        | \$               | 4,683,125  | \$ 1,372,389 \$   | 6,055,515  | \$ 18,530,988  | \$ 4,525,130 \$    | 23,056,118  |
| Taxable                                 |          | 1,969,882,714  | 1,941,495,38     | 7 (28,387,327)               | <u>3.91</u> %  | ICE Treasury 0-3  | <u>3.53%</u> | <u>0.38%</u> |                  | 6,063,259  | 1,828,802         | 7,892,061  | \$ 24,702,834  | 3,873,876          | 28,576,709  |
| Totals                                  | \$       | 3,325,234,912  | \$ 3,285,968,519 | <del>)</del> \$ (39,266,393) | 4.06%          | Blended           | 3.71%        | 0.35%        | \$               | 10,746,384 | \$ 3,201,191 \$   | 13,947,575 | \$ 43,233,821  | \$ 8,399,006 \$    | 51,632,827  |
| Local Government Investment Pool (LGIP) |          |                |                  |                              |                |                   |              |              |                  |            |                   |            |                |                    |             |
|                                         |          |                |                  | Unrealized                   | 12-Month Total |                   |              | Relative     |                  |            | Change in         |            |                | Change in          |             |
|                                         |          | Cost Basis     | Market Value     | Gain/Loss                    | Return         | Benchmark         | Index Return | Performance  |                  | Earnings   | Gain/Loss         | Total      | Earnings       | Gain/Loss          | Total       |

#### Severance Tax Bonding Fund

LGIP (See Note 5)

|                              |                      |                | Unrealized      | 12-Month Total |                |              | Relative    |                  | Change in       |            |                   | Change in      |             |
|------------------------------|----------------------|----------------|-----------------|----------------|----------------|--------------|-------------|------------------|-----------------|------------|-------------------|----------------|-------------|
|                              | <br>Cost Basis       | Market Value   | Gain/Loss       | Return         | Benchmark      | Index Return | Performance | Earnings         | Gain/Loss       | Total      | Earnings          | Gain/Loss      | Total       |
| STBF                         | \$<br>806,905,116 \$ | 806,922,341    | \$ 17,225       | 5.04%          | S&P LGIP Gross | 4.90%        | 0.14%       | \$<br>3,207,677  | \$ 44,429 \$    | 3,252,107  | \$ 6,965,088 \$   | 18,845 \$      | 6,983,933   |
| Estimated Totals (all funds) | \$                   | 15,895,770,884 | \$ (242,745,683 | )              |                |              |             | \$<br>53,590,568 | \$ 2,063,708 \$ | 55,654,276 | \$ 219,401,176 \$ | (2,877,061) \$ | 216,524,115 |